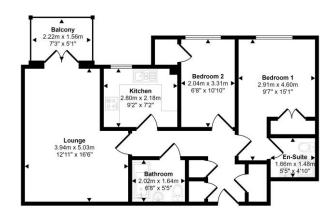

# hillyards.







Hillyards Estate Agents are pleased to offer to the market this two bedroom apartment that is situated on a modern development just a short walk from Aylesbury's town centre & main line railway station that connects directly to Central London. The accommodation consists of 16ft lounge, kitchen, two bedrooms with built-in wardrobes, en-suite shower room, bathroom & balcony. Other benefits include undercroft parking, UPVC double glazing, gas central heating as well as no upper chain. The property will make an ideal purchase for first time or investment buyers and an internal viewing comes highly recommended.

£200,000

## Summers House, Coxhill Way, Aylesbury, Bucks. HP21 8FN













#### **Parking**

There is one allocated parking bay.

#### **Lease Information**

**Lease length** 982 years remaining.

Service charge approximately £2012.00 per year approximately £250.00 per year

### **Council Tax Band**

**C** (approximately £1994.73 per annum based on 2 adults residing at the property)

#### **Energy Performance Graph**



Property Misdescription Act 1991: For clarification, we wish to inform prospective purchasers that we have prepared these sales particulars as a general guide. We have not carried out a detailed survey nor tested the services, appliance and specific fittings. Room sizes should not be relied upon for carpets and furnishings. No person representing HILLYARDS has any authority to make or give any representation or warranty whatever in relation to