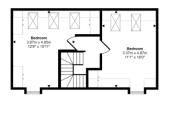

# hillyards.









Scan for further info

- Detached family home
- Double garage & driveway
- •Refitted kitchen/breakfast room
- Five double bedrooms
- Three reception rooms
- Half mile from main-line station

£635,000

## Morgan Drive, Aylesbury, Buckinghamshire. HP18 0HZ















#### **Gardens**

There is an enclosed rear garden offering a good degree of privacy that is laid mainly to lawn with two patio areas and direct access to garage.

### **Double Garage & Driveway Parking**

There is a double garage with power & light with direct access house and courtesy door to rear garden as well driveway parking in front for two vehicles.



#### **Council Tax Band**

F (approximately £3115.38 per annum based on 2 adult residing at the property).

#### **Energy Performance Graph**

Awaiting File.

Property Misdescription Act 1991: For clarification, we wish to inform prospective purchasers that we have prepared these sales particulars as a general guide. We have not carried out a detailed survey nor tested the services, appliances and specific fittings. Room sizes shou