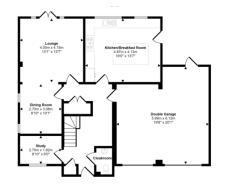

# hillyards.









Scan for further info

- Detached family home
- Double garage & driveway
- •Refitted kitchen/breakfast room
- Five double bedrooms
- Three reception rooms
- Half mile from main-line station

£635,000

## Morgan Drive, Aylesbury, Buckinghamshire. HP18 0HZ















#### **Gardens**

There is an enclosed rear garden offering a good degree of privacy that is laid mainly to lawn with two patio areas and direct access to garage.

### **Double Garage & Driveway Parking**

There is a double garage with power & light with direct access house and courtesy door to rear garden as well driveway parking in front for two vehicles.



#### **Council Tax Band**

F (approximately £3115.38 per annum based on 2 adult residing at the property).

#### **Energy Performance Graph**

Awaiting File.

Property Misdescription Act 1991: For clarification, we wish to inform prospective purchasers that we have prepared these sales particulars as a general guide. We have not carried out a detailed survey nor tested the services, appliances and specific fittings. Room sizes