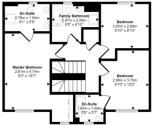

# hillyards.









Scan for further info

- Detached family home
- Double garage & driveway
- •Refitted kitchen/breakfast room
- Five double bedrooms
- Three reception rooms
- Half mile from main-line station

£635,000

## Morgan Drive, Aylesbury, Buckinghamshire. HP18 0HZ















#### **Gardens**

There is an enclosed rear garden offering a good degree of privacy that is laid mainly to lawn with two patio areas and direct access to garage.

### **Double Garage & Driveway Parking**

There is a double garage with power & light with direct access house and courtesy door to rear garden as well driveway parking in front for two vehicles.



#### **Council Tax Band**

F (approximately £3115.38 per annum based on 2 adult residing at the property).

#### **Energy Performance Graph**

Awaiting File.

Property Misdescription Act 1991: For clarification, we wish to inform prospective purchasers that we have prepared these sales particulars as a general guide. We have not carried out a detailed survey nor tested the services, appliances and specific fittings. Room sizes sh