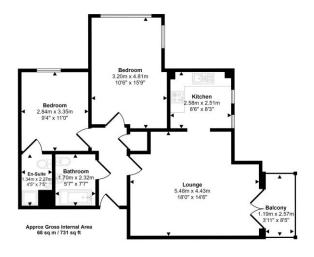

# hillyards.









Scan for further info

- Two double bedrooms
- En-suite shower room
- •Ideal 1st time or investment buy
- Balcony overlooking canal
- No upper chain
- Close to town & station

£215,000

# Florey Gardens, Aylesbury, Buckinghamshire. HP20 1RY











## **Allocated parking**

There are a number of communal parking spaces on the development.

#### iviap



### **Lease Information**

Lease length Service charge Ground rent 107 years remaining £155.04 per month £62.50 per quarter

# **Council Tax Band**

**C** (approximately £1724.00 per annum based on 2 adult residing at the property).

# **Energy Performance Graph**



Property Misdescription Act 1991: For clarification, we wish to inform prospective purchasers that we have prepared these sales particulars as a general guide. We have not carried out a detailed survey nor tested the services, appliances and specific fittings. Room sizes should not be relied upon for carpets and furnishings. No person represent HILLYARDS has any authority to make or give any representation or warranty w