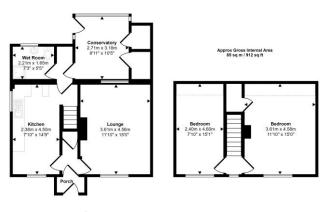

# hillyards.

Hillyards Estate Agents bring to the market this two bedroom semi-detached house situated in the popular Buckinghamshire village of Grendon Underwood. The property needs updating throughout and offers the potential to extend to the rear (stpp). Currently the accommodation consists of lounge, kitchen, conservatory, ground floor wet room & two double bedrooms as well as large rear garden, garage & driveway parking. The property is offered with no onward chain and sits within the catchment area of excellent local schools. A viewing comes highly recommended

Floor plan: Not to scale, for illustrative purposes only.