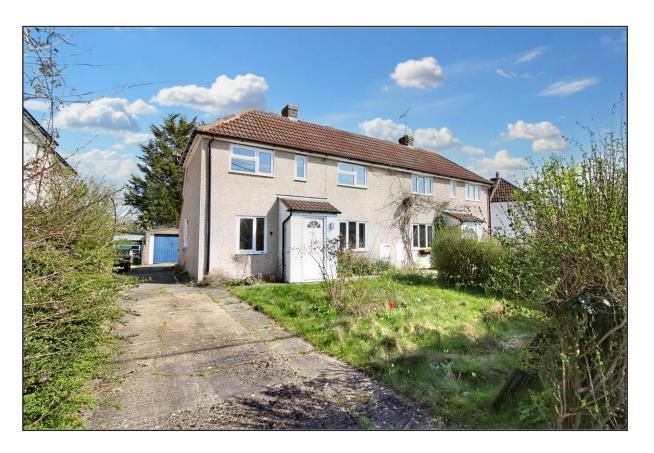

# hillyards.

Hillyards Estate Agents bring to the market this two bedroom semi-detached house situated in the popular Buckinghamshire village of Grendon Underwood. The property needs updating throughout and offers the potential to extend to the rear (stpp). Currently the accommodation consists of lounge, kitchen, conservatory, ground floor wet room & two double bedrooms as well as large rear garden, garage & driveway parking. The property is offered with no onward chain and sits within the catchment area of excellent local schools. A viewing comes highly recommended

## Crescent Cottages, Grendon Underwood, Bucks. HP18 0SW