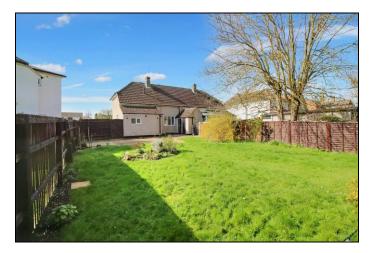

# hillyards.







Hillyards Estate Agents bring to the market this two bedroom semi-detached house situated in the popular Buckinghamshire village of Grendon Underwood. The property needs updating throughout and offers the potential to extend to the side & rear (stpp). Currently the accommodation consists of lounge, kitchen, ground floor bathroom & two double bedrooms as well as large rear garden & driveway parking. The property is offered with no onward chain and sits within the catchment area of excellent local schools.

£295,000

# Crescent Cottages, Grendon Underwood, Bucks. HP18 0SW











### **Front & Rear Gardens**

There are good size front & rear gardens.

### **Driveway Parking**

There is a driveway to the front of the property for 1-2 vehicles.





## **Council Tax Band**

C (approximately £1896.58 per annum based on 2 adults residing at the property).

# **Energy Performance Graph**



Property Misdescription Act 1991: For clarification, we wish to inform prospective purchasers that we have prepared these sales particulars as a general guide. We have not carried out a detailed survey nor tested the services, appliances and specific fittings. Room sizes should not be relied upon for carpets and furnishings. No person representing HILLYARDS has any authority to make or give any representation or warranty whatever in relation to this property.

Money Laundering