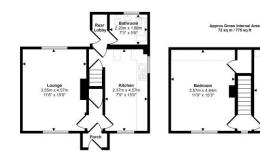

# hillyards.







Hillyards Estate Agents bring to the market this two bedroom semi-detached house situated in the popular Buckinghamshire village of Grendon Underwood. The property needs updating throughout and offers the potential to extend to the side & rear (stpp). Currently the accommodation consists of lounge, kitchen, ground floor bathroom & two double bedrooms as well as large rear garden & driveway parking. The property is offered with no onward chain and sits within the catchment area of excellent local schools.

£295,000

# Crescent Cottages, Grendon Underwood, Bucks. HP18 0SW











### **Front & Rear Gardens**

There are good size front & rear gardens.

### **Driveway Parking**

There is a driveway to the front of the property for 1-2 vehicles.





## **Council Tax Band**

C (approximately £1896.58 per annum based on 2 adults residing at the property).

# **Energy Performance Graph**



Property Misdescription Act 1991: For clarification, we wish to inform prospective purchasers that we have prepared these sales particulars as a general guide. We have not carried out a detailed survey nor tested the services, appliances and specific fittings. Room sizes should not be relied upon for carpets and furnishings. No person representing HILLYARDS has any authority to make or give any representation or warranty whatever in relation to this property.

Money Laundering Regu