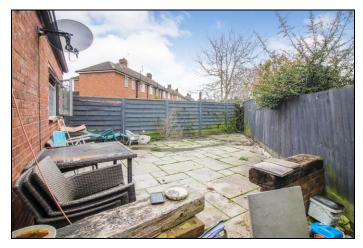

#### Gardens

The property sits on a corner plot with garden to the front, rear & side. The rear garden is laid to paving for low maintenance.