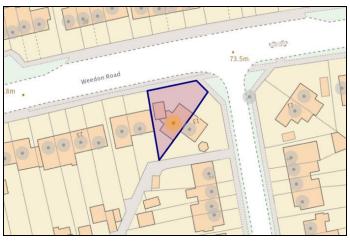

# hillyards.







Hillyards Estate Agents bring to the market this extended 1930s semi-detached house that offered with no upper chain. The property is located within walking distance of Aylesbury town centre and requires modernisation throughout. Accommodation consists of lounge, dining room, 17ft kitchen, utility room, three bedrooms and bathroom as well as offering detached garage, driveway parking and corner plot garden.

## £320,000

## Weedon Road, Aylesbury, Buckinghamshire. HP19 9PD

## Weedon Road, Aylesbury, Buckinghamshire. HP19 9PD









01296 429999



Approx. Gross Internal Floor Area 1165 sq. ft / 108.22 sq. m (Including Garage)

#### Gardens

The property sits on a corner plot with garden to the front, rear & side. The rear garden is laid to paving for low maintenance.

#### **Garage & Driveway Parking**

There is a larger than average garage located to the side of the property with driveway parking in front for one vehicle.

#### Мар



## **Council Tax Band**

**D** (approximately £2244.06 per annum based on 2 adults residing at the property).

### **Energy Performance Graph** Awaiting file

Property Misdescription Act 1991: For clarification, we wish to inform prospective purchasers that we have prepared these sales particulars as a general guide. We have not carried out a detailed survey nor tested the services,