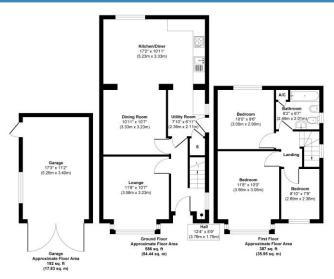

## Weedon Road, Aylesbury, Buckinghamshire. HP19 9PD

01296 429999

Approx. Gross Internal Floor Area 1165 sq. ft / 108.22 sq. m (Including Garage)

Floor plan: Not to scale, for illustrative purposes only.