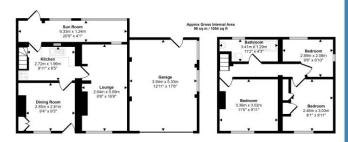

# hillyards.







Hillyards Estate Agents bring to the market this unique & individual character cottage that is located on the outskirts of Aylesbury town centre. The property offers many of its original features and we would highly recommend an internal viewing to truly appreciate this very distinctive house. Accommodation consists of lounge, dining room, kitchen, sun room, three bedrooms and refitted 1st floor bathroom. Other benefits include courtyard style rear garden and a garage alongside as well as being situated within walking distance to a main-line station that offers a regular service to Central London.

£335,000

# Walton Green, Aylesbury, Buckinghamshire. HP21 7RB











### Rear Garden

There is a courtyard style rear laid mainly to paving for low maintenance.

### Garage

There is a larger than average garage with power & light located to the side of the property with courtesy door at rear.



## **Council Tax Band**

 $\boldsymbol{\mathsf{B}}$  (approximately £1745.37 per annum based on 2 adults residing at the property).

# **Energy Performance Graph**



Property Misdescription Act 1991: For clarification, we wish to inform prospective purchasers that we have prepared these sales particulars as a general guide. We have not carried out a detailed survey nor tested the services, appliance and specific fittings. Room sizes should not be relied upon for carpets and furnishings. No person representing HILLYARDS has any authority to make or give any repre