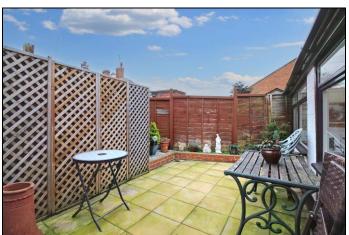

### Rear Garden

There is a courtyard style rear laid mainly to paving for low maintenance.