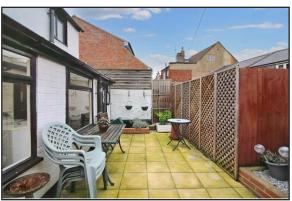

### Rear Garden

There is a courtyard style rear laid mainly to paving for low maintenance.