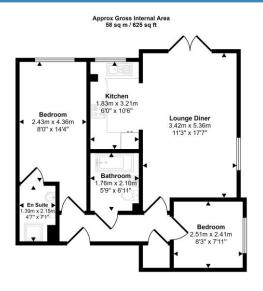

# hillyards.







A modern first floor apartment situated on the popular Viridian Square development on the outskirts of Aylesbury town centre. The property will make an ideal 1st time or investment purchase and accommodation consists of lounge, kitchen with integrated appliances, two bedrooms, en-suite shower room and bathroom as well as allocated parking. The property is located just a short walk of Aylesburys main-line station that offers a regular service to Central London as well as being close to the town centre and the many amenities that has to offer.

£210,000

### Viridian Square, Aylesbury, Buckinghamshire. HP21 7FY











## Map



#### **Parking**

There is one allocated parking bay.

#### **Lease Information**

125 year lease from 2008 **Lease length** 

Service charge £1,863.61 per year

**Ground rent** approximately £200.00 per year

#### **Council Tax Band**

C (approximately £2135.00 per annum based on 2 adults residing at the property)

#### **Energy Performance Graph**



Property Misdescription Act 1991: For clarification, we wish to inform prospective purchasers that we have prepared these sales particulars as a general guide. We have not carried out a detailed survey nor tested the services, appliance and specific fittings. Room sizes should not be relied upon for carpets and furnishings. No person representing HILLYARDS has any authority to make or give any representation or warranty whatever