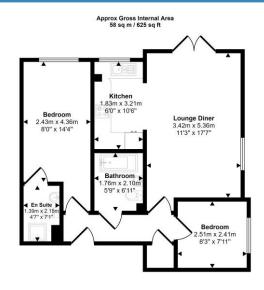

# hillyards.







A modern first floor apartment situated on the popular Viridian Square development on the outskirts of Aylesbury town centre. The property currently has a tenant in situ paying £1150 per month which makes the yield around 6.5%. Accommodation consists of lounge, kitchen with integrated appliances, two bedrooms, en-suite shower room and bathroom as well as allocated parking. The property is located just a short walk of Aylesbury's main-line station that offers a regular service to Central London as well as being close to the town centre and the many amenities that has to offer.

£200,000

# Viridian Square, Aylesbury, Buckinghamshire. HP21 7FY











Map



# **Parking**

There is one allocated parking bay.

### **Lease Information**

**Lease length** 999 year lease from new Service charge approximately £1300.00 per year **Ground rent** approximately £151.00 per year

### **Council Tax Band**

C (approximately £1994.73 per annum based on 2 adults residing at the property)

## **Energy Performance Graph**



Property Misdescription Act 1991: For clarification, we wish to inform prospective purchasers that we have prepared these sales particulars as a general guide. We have not carried out a detailed survey nor tested the services, appliance and specific fittings. Room sizes should not be relied upon for carpets and furnishings. No person representing HILLYARDS has any authority to make or give any representation or warranty whatever i