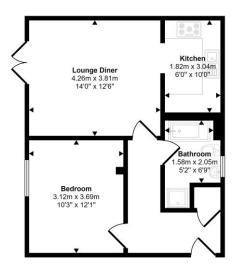

## Quercetum Close, Aylesbury, Buckinghamshire. HP19 8JN

Approx Gross Internal Area 48 sq m / 518 sq ft

Floor plan: for illustrative purposes only, not to scale.