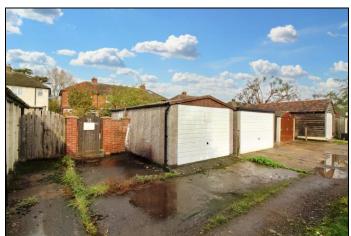

#### Garage & driveway parking

There is a larger than average garage located at the rear of the garden with power & light. There is also one driveway parking space, both accessed via rear service road.