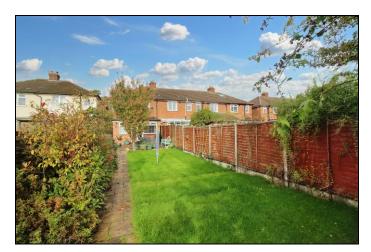

#### Gardens

There is a good size rear garden laid initially to patio with step down to lawned area. There is access to garage and gated access to driveway parking. There is also an enclosed front garden.