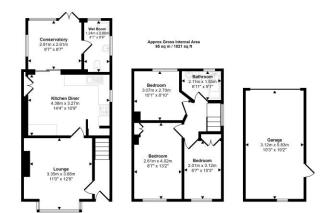

Deposit: Please note that HILLYARDS take and hold a £250.00 deposit from the potential purchaser at the point of an offer being accepted in order for the property to be taken off the market.

Property Details: Awaiting vendors approval, Every care has been taken with the preparation of these particulars but they are for general guidance only and complete accuracy cannot be guaranteed. If there is any point, which is of particular importance please ask, or professional verification should be sought. All dimensions are approximate. Floor plan: Not to scale, for illustrative purposes only.

Floor plan: Not to scale, for illustrative purposes only.

5 Villiers Buildings, Buckingham Street, Aylesbury, Bucks. HP20 2LE info@hillyardsestateagents.co.uk - www.hillyardsestateagents.co.uk