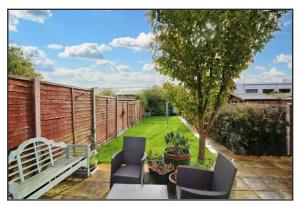

#### Gardens

There is a good size rear garden laid initially to patio with step down to lawned area. There is access to garage and gated access to driveway parking. There is also an enclosed front garden.