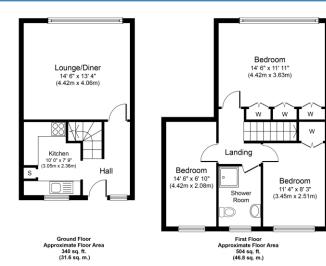

# hillyards.

Hillyards bring to the market this three bedroom duplex apartment that is situated close to Aylesbury town centre & main-line station. The property benefits from a recently increased lease, no upper chain and accommodation consists of lounge/diner, kitchen, three bedrooms and shower room. An internal viewing comes highly recommended to truly appreciate this property.