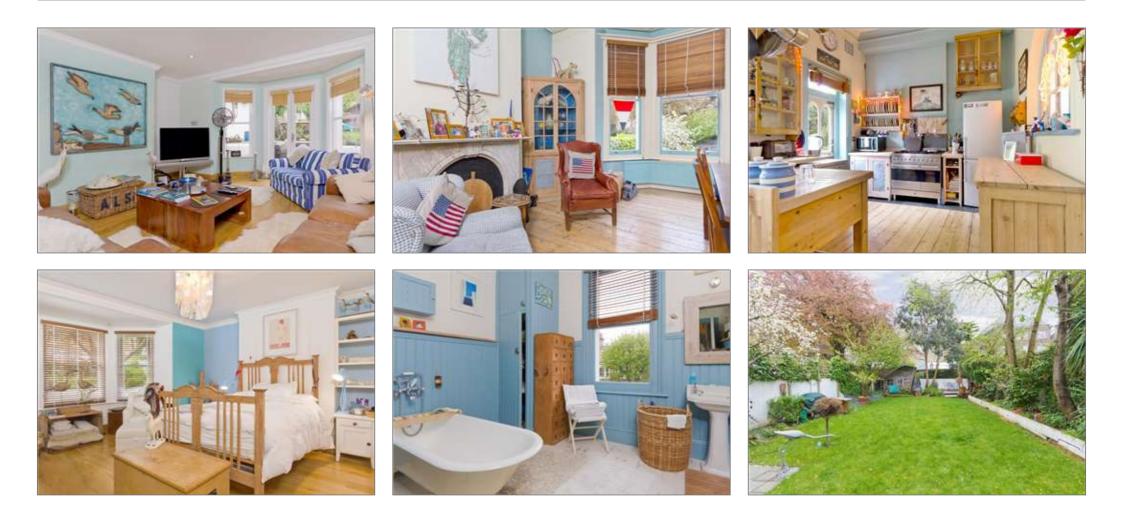

A four storey semi detached house offering versatile and flexible accommodation which at present forms a ground, first and second floor five bedroom house with semi self contained lower ground floor apartment. Having internal staircase connecting all floors the lower ground floor accommodation at present comprises living room, bedroom, kitchen, shower room and storage room. This could easily be turned into a annexe for family member or if used within the main body of the house an additional two bedrooms shower room and utility room. With this flexibility the current owners have it arranged as a five bedroom house offering original features as decorative ceiling cornicing with central roses, an abundance of fireplaces all in a "New England/Shaker style". The front door leads to the entrance hallway with the living room to the front and an open aspect dining room/kitchen breakfast room with views over the rear garden. The kitchen has stable door leading to decorative Edwardian wrought iron staircase to the rear garden. In addition the ground floor benefits from an additional shower room. The first floor accommodation comprises three double bedrooms and family bathroom and cloakroom with an additional two double bedrooms on the second floor.

#### **Outside**

To the front of the property is off street car parking and decorative front garden with pathway to the front door. There is side access with security door to the rear garden. The rear garden having been landscaped with raised flower borders and paved dining area.