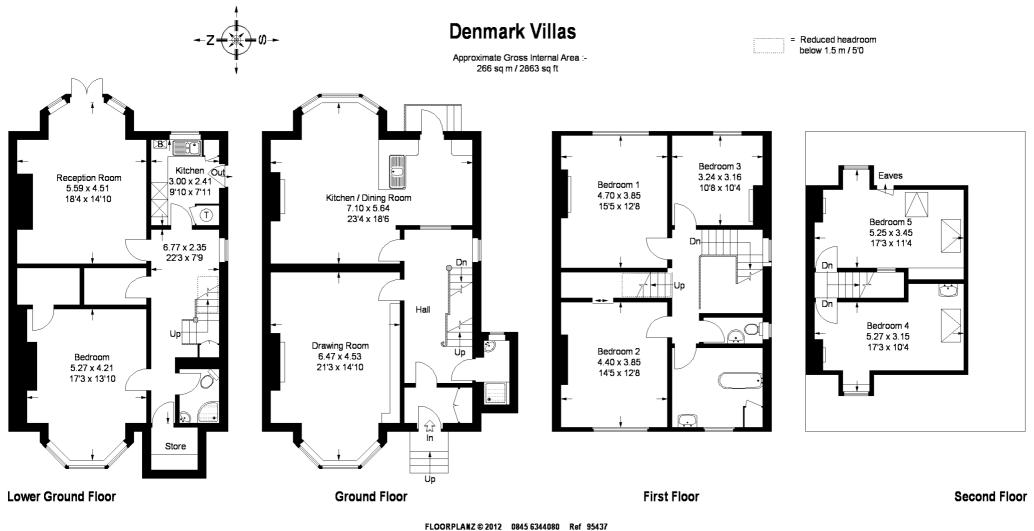

A four storey semi detached house offering versatile and flexible accommodation which at present forms a ground, first and second floor five bedroom house with semi self contained lower ground floor apartment. Having internal staircase connecting all floors the lower ground floor accommodation at present comprises living room, bedroom, kitchen, shower room and storage room. This could easily be turned into a annexe for family member or if used within the main body of the house an additional two bedrooms shower room and utility room. With this flexibility the current owners have it arranged as a five bedroom house offering original features as decorative ceiling cornicing with central roses, an abundance of fireplaces all in a "New England/Shaker style". The front door leads to the entrance hallway with the living room to the front and an open aspect dining room/kitchen breakfast room with views over the rear garden. The kitchen has stable door leading to decorative Edwardian wrought iron staircase to the rear garden. In addition the ground floor benefits from an additional shower room. The first floor accommodation comprises three double bedrooms and family bathroom and cloakroom with an additional two double bedrooms on the second floor.

### Tenure

Freehold.

FLOORPLANZ © 2012 0845 6344080 Ref 95437 This plan is for layout guidance only. Not drawn to scale unless stated. Windows & door openings are approximate. Whilst every care is taken in the preparation of this plan,please check all dimensions, shapes & compass bearings before making any decisions reliant upon them.