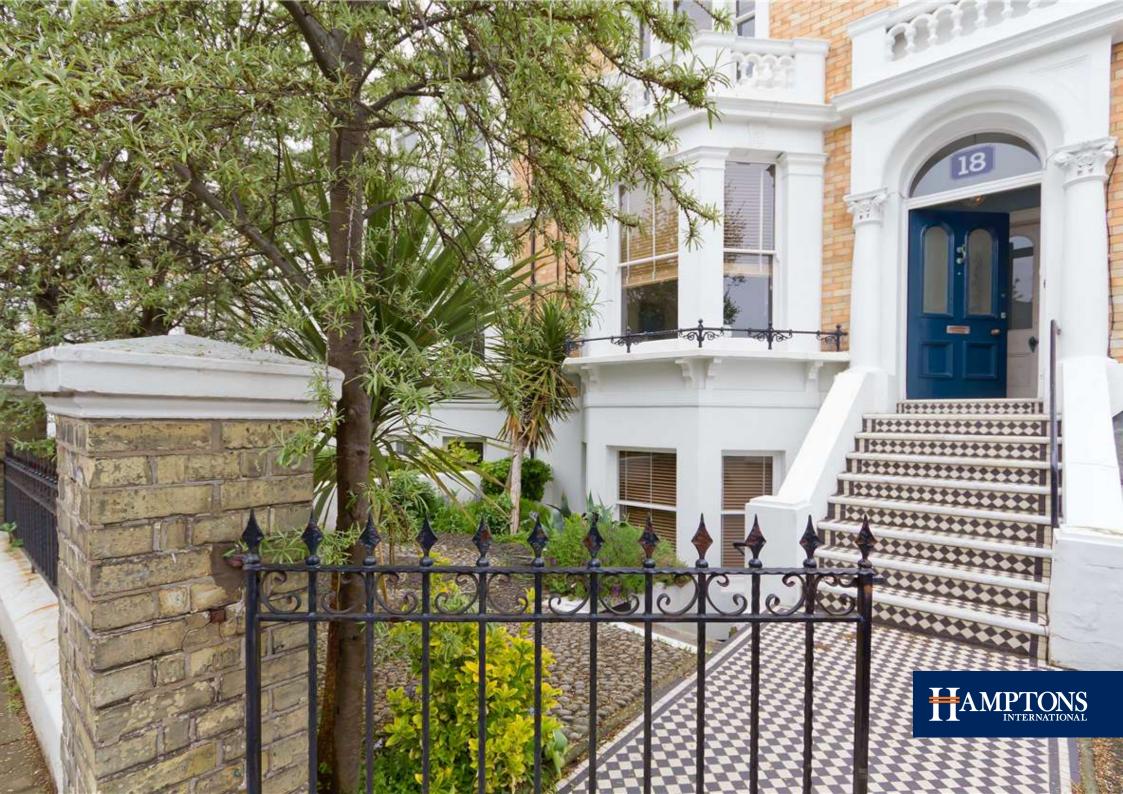

# Denmark Villas, Hove, East Sussex, BN<sub>3</sub> £1,200,000 Freehold

Four storey house, two separate street entrances, potential self contained flat, five/seven bedrooms, two/three receptions, bathroom, two shower rooms, cloakroom, kitchen/breakfast room, utility room/2nd kitchen, garden, off street parking.

A four storey semi detached house offering versatile and flexible accommodation which at present forms a ground, first and second floor five bedroom house with semi self contained lower ground floor apartment. Having internal staircase connecting all floors the lower ground floor accommodation at present comprises living room, bedroom, kitchen, shower room and storage room. This could easily be turned into a annexe for family member or if used within the main body of the house an additional two bedrooms shower room and utility room. With this flexibility the current owners have it arranged as a five bedroom house offering original features as decorative ceiling cornicing with central roses, an abundance of fireplaces all in a "New England/Shaker style". The front door leads to the entrance hallway with the living room to the front and an open aspect dining room/kitchen breakfast room with views over the rear garden. The kitchen has stable door leading to decorative Edwardian wrought iron staircase to the rear garden. In addition the ground floor benefits from an additional shower room. The first floor accommodation comprises three double bedrooms and family bathroom and cloakroom with an additional two double bedrooms on the second floor.

#### **Outside**

To the front of the property is off street car parking and decorative front garden with pathway to the front door. There is side access with security door to the rear garden. The rear garden having been landscaped with raised flower borders and paved dining area.