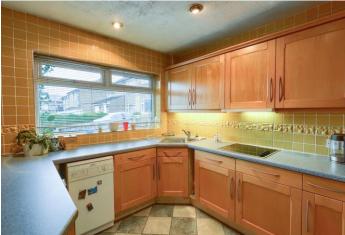

KITCHEN 8'  $10" \times 10'$  2" (2.7m  $\times$  3.1m) With a PVCu double glazed window to the front and downlights. There are part tiled walls with a range of base and wall units in timber. The work surface is in a granite effect grey and has a 1 1/2 bowl sink unit in polycarbonate grey with mixer tap over. There is an inset halogen hob with an electric oven and separate grill. There is plumbing for a washing machine and plumbing for a dishwasher. The floor is a tiled finish.