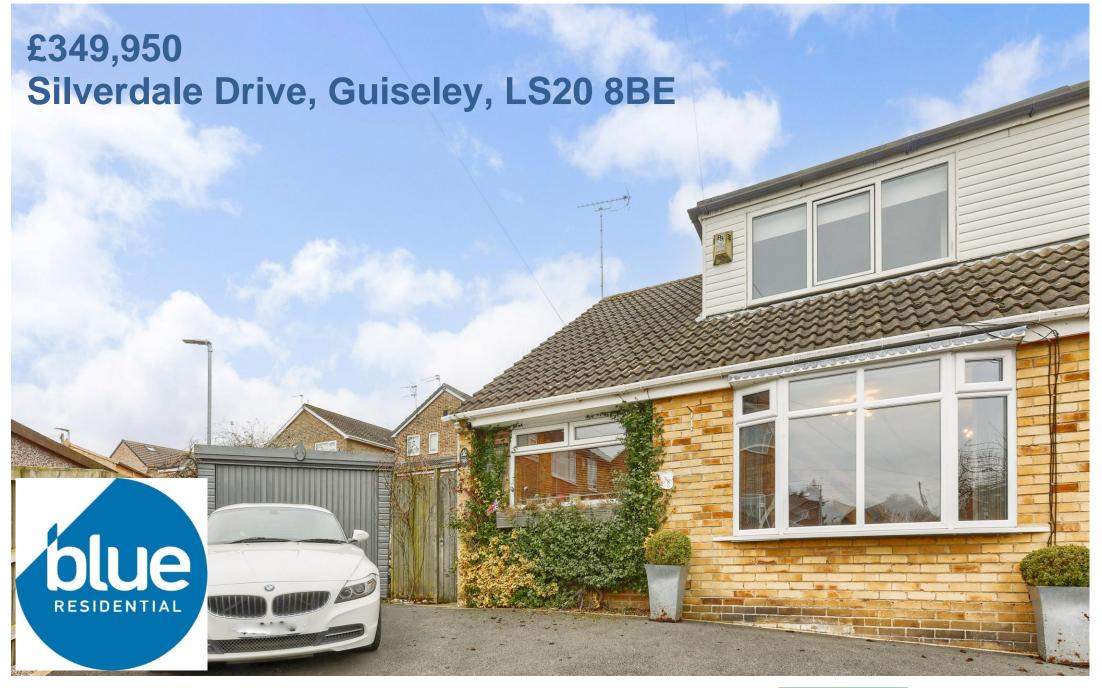

An EAST facing THREE bedroomed SEMI-DETACHED DORMER BUNGALOW with DOUBLE GAZING and GAS CENTRAL HEATING system. The property is located at the HEAD of a CUL-DE-SAC in PROXIMITY to the 'HEART' of Guiseley. The dwelling has POTENTIAL/SCOPE for further improvement and/or EXTENTION. EPC rating 'D'.

Situated at the head of a tranquil cul-de-sac an east-facing three-bedroom semi-detached dormer bungalow in the heart of Guiseley. The property features double glazing and a gas central heating system. Whilst the bungalow offers a home in its present set up, it also presents potential for further improvement or extension to suit individual preferences. The location is highly desirable, with Guiseley town centre just a short walk away, providing a variety of local amenities, shops, and eateries. Additionally, the area boasts excellent transport links, including Guiseley railway station, which offers direct services to Leeds and Bradford, making commuting convenient. The property is also within proximity to well-regarded schools, such as Guiseley School, St. Mary's Menston, and Benton Park School. The property offers a comfortable living space in a sought-after location, ideal for those looking to personalise their home.

OUTSIDE

GARAGE The property has a detached garage with up and over door.

PARKING There is sufficient parking for multiple vehicles to the front/side.

OTHER INFORMATION

COUNCIL TAX Online enquiries confirm the council tax band is 'C' which is £1,827.21 for 2024/25.