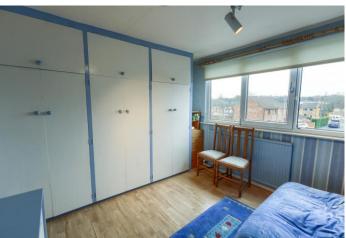

FIRST FLOOR

LANDING Access hatch to the roof void structure and cupboard for storage. The floor is carpet finished.

BEDROOM THREE 10' 9" x 10' 5" (3.3m x 3.2m) With a PVCu double glazed window to the front. Radiator. There are built in wardrobes with timber effect laminate finished.