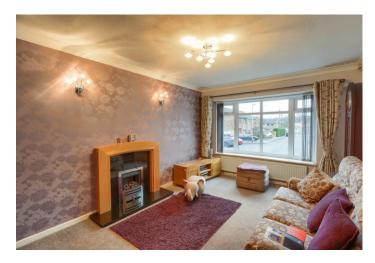

BEDROOM TWO 9' 10"  $\times$  9' 10" (3m  $\times$  3m) With PVCu double glazed windows to the side and rear. Coving. Radiator. There is a carpet floor finish.

BEDROOM ONE 12' I" x 9' 10" (3.7m x 3m) With PVCu double glazed windows to the rear. Coving. Radiator. There is built in wardrobe. The floor is carpet finished.