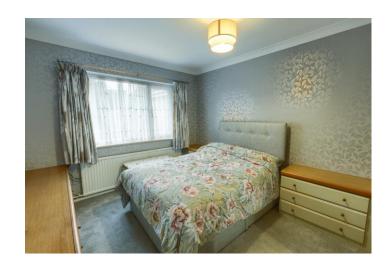

BEDROOM TWO 9' 10"  $\times$  9' 10" (3m  $\times$  3m) With PVCu double glazed windows to the side and rear. Coving. Radiator. There is a carpet floor finish.

BEDROOM ONE 12' I" x 9' 10" (3.7m x 3m) With PVCu double glazed windows to the rear. Coving. Radiator. There is built in wardrobe. The floor is carpet finished.