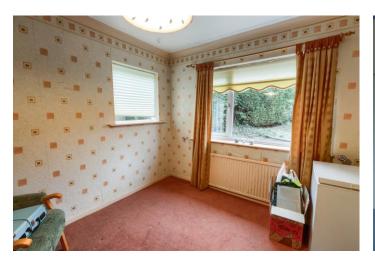

## **GROUND FLOOR**

PORCH PVCu double glazed windows to the sides with a leaded and stained effect PVCu double glazed door. The floor is in a tiled finish.

HALLWAY There is a radiator and a the floor is in a carpet finish.