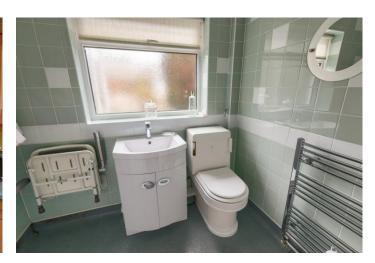

SHOWER ROOM 7' 2"  $\times$  5' 2" (2.2m  $\times$  1.6m) PVCu double glazed window to the side with tiled walls. There is an extractor providing additional mechanical forced ventilation. The towel rail is in chrome effect finish. The shower room has a three piece suite in white encompassing a low level WC, pedestal washhandbasin and open shower cubicle with slip resistant floor finish.