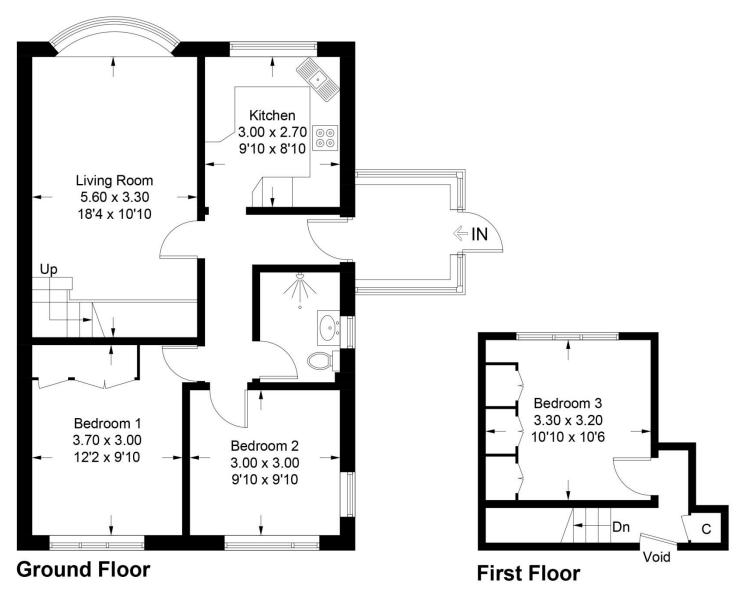

## **GROUND FLOOR**

PORCH PVCu double glazed windows to the sides with a leaded and stained effect PVCu double glazed door. The floor is in a tiled finish.

HALLWAY There is a radiator and a the floor is in a carpet finish.

KITCHEN 8'  $10" \times 10'$  2" (2.7m  $\times$  3.1m) With a PVCu double glazed window to the front and downlights. There are part tiled walls with a range of base and wall units in timber. The work surface is in a granite effect grey and has a 1 1/2 bowl sink unit in polycarbonate grey with mixer tap over. There is an inset halogen hob with an electric oven and separate grill. There is plumbing for a washing machine and plumbing for a dishwasher. The floor is a tiled finish.

SHOWER ROOM 7' 2"  $\times$  5' 2" (2.2m  $\times$  1.6m) PVCu double glazed window to the side with tiled walls. There is an extractor providing additional mechanical forced ventilation. The towel rail is in chrome effect finish. The shower room has a three piece suite in white encompassing a low level WC, pedestal washhandbasin and open shower cubicle with slip resistant floor finish.

BEDROOM TWO 9' 10"  $\times$  9' 10" (3m  $\times$  3m) With PVCu double glazed windows to the side and rear. Coving. Radiator. There is a carpet floor finish.

BEDROOM ONE 12' I" x 9' 10" (3.7m x 3m) With PVCu double glazed windows to the rear. Coving. Radiator. There is built in wardrobe. The floor is carpet finished.

FIRST FLOOR

LANDING Access hatch to the roof void structure and cupboard for storage. The floor is carpet finished.

BEDROOM THREE 10' 9" x 10' 5" (3.3m x 3.2m) With a PVCu double glazed window to the front. Radiator. There are built in wardrobes with timber effect laminate finished.

OUTSIDE

GARAGE The property has a detached garage with up and over door.

PARKING There is sufficient parking for multiple vehicles to the front/side.

OTHER INFORMATION

COUNCIL TAX Online enquiries confirm the council tax band is 'C' which is £1,827.21 for 2024/25.

## Silverdale Drive, Guiseley, LS20 8BE

Approximate Gross Internal Area = 78.2 sq m / 842 sq ft

Illustration for identification purposes only, measurements are approximate, not to scale. (ID1169988)

These particulars are set out as a general outline only and do not constitute any part of an offer or contract. Intending purchasers should not rely on them as statements of fact. No person in this firms employment has the authority to make or give representation or warranty in respect of this property