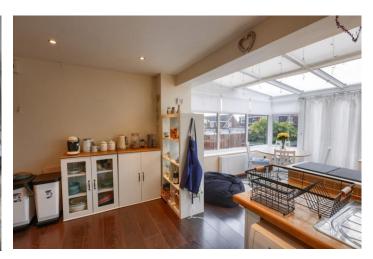

DINING KITCHEN 7' 10" x 14' 5" (2.4m x 4.4m) Open plan to the rear conservatory and with useful understairs cupboard storage. There are downlights with the kitchen consisting of a range of base and wall units in shaker style timber with a soap stone/mosaic effect splashback above the timber effect work surface. There is an inset 1 1/2 bowl sink unit with mixer tap over in addition to an extractor over an inset halogen hob and electric oven below. The internal doors are solid timber paneled with a dark timber effect laminate floor finish.

CONSERVATORY 9' 6"  $\times$  12' 5" (2.9m  $\times$  3.8m) With ceiling blinds to adjust light/heat levels and PVCu double glazed windows and French doors to the rear. There are ornamental wall lights. The floor is a dark timber effect laminate finish.