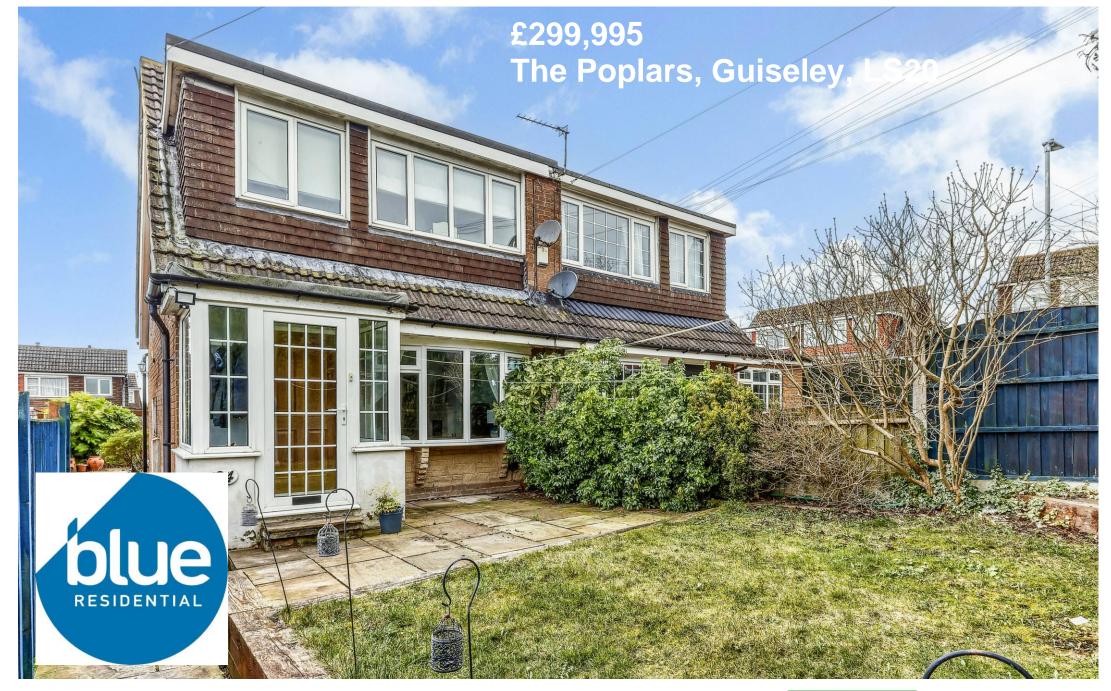

A THREE bed DORMER style SEMI-DETACHED house with DOUBLE GLAZING and GAS CENTRAL HEATING system. The property has a CONTEMPORARY FINISH with an OPEN PLAN DINING KITCHEN leading to an OPEN CONSERVATORY. The property has LAWNED FRONT GARDEN and a GARAGE EN.BLOC immediately behind the property. EPC 'D'.

A three-bedroom dormer-style semi-detached house, perfectly positioned in a peaceful cul-de-sac within a sought-after suburb of Guiseley. With its contemporary finish this home offers a flexible space for first time buyers or for family living.

combination boiler. The floor is carpet finished.

OUTSIDE

FRONT GARDEN With a lawned area and timber fenced boundary.

GARAGE There is a separate garage en/bloc located adjacent the property.

**GENERAL INFORMATION** 

COUNCIL TAX BAND Online enquiries confirm the council tax band is 'C' which is £1,827.21 for 2024/25.

EPC The EPc rating is 'D'.