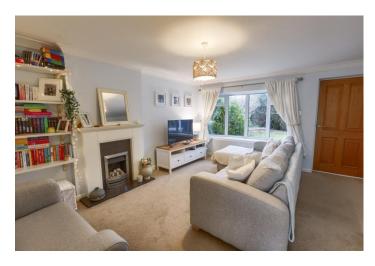

LIVING ROOM 16' 0"  $\times$  14' 5" (4.9m  $\times$  4.4m) PVCu double glazed bay window to the front elevation. Coving. Heating is via a radiator with secondary heating from a living flame gas fire with timber mantel and surround with granite effect back and hearth. There are televison and satellite points. The internal door is solid timber paneled with a carpet finished floor.