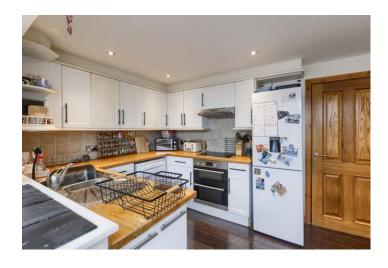

DINING KITCHEN 7' 10" x 14' 5" (2.4m x 4.4m) Open plan to the rear conservatory and with useful understairs cupboard storage. There are downlights with the kitchen consisting of a range of base and wall units in shaker style timber with a soap stone/mosaic effect splashback above the timber effect work surface. There is an inset 1 1/2 bowl sink unit with mixer tap over in addition to an extractor over an inset halogen hob and electric oven below. The internal doors are solid timber paneled with a dark timber effect laminate floor finish.