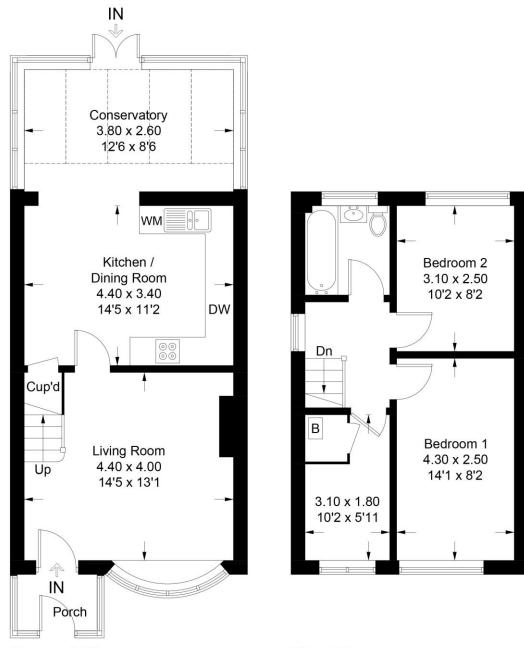

### **GROUND FLOOR**

PORCH 5' 6"  $\times$  3' 11" (1.7m  $\times$  1.2m) With PVCu windows and doors for natural light and an additional light. The floor is in a terracotta style tiled finish with timber panelled internal door.

LIVING ROOM 16' 0"  $\times$  14' 5" (4.9m  $\times$  4.4m) PVCu double glazed bay window to the front elevation. Coving. Heating is via a radiator with secondary heating from a living flame gas fire with timber mantel and surround with granite effect back and hearth. There are televison and satellite points. The internal door is solid timber paneled with a carpet finished floor.

DINING KITCHEN 7' 10" x 14' 5" (2.4m x 4.4m) Open plan to the rear conservatory and with useful understairs cupboard storage. There are downlights with the kitchen consisting of a range of base and wall units in shaker style timber with a soap stone/mosaic effect splashback above the timber effect work surface. There is an inset 1 1/2 bowl sink unit with mixer tap over in addition to an extractor over an inset halogen hob and electric oven below. The internal doors are solid timber paneled with a dark timber effect laminate floor finish.

CONSERVATORY 9' 6"  $\times$  12' 5" (2.9m  $\times$  3.8m) With ceiling blinds to adjust light/heat levels and PVCu double glazed windows and French doors to the rear. There are ornamental wall lights. The floor is a dark timber effect laminate finish.

#### FIRST FLOOR

BATHROOM 6' 2"  $\times$  5' 6" (1.9m  $\times$  1.7m) With a PVCu doub le glazed window to the rear and a three piece bathroom suite in white encompassing a low level WC, panelled bath and vanity sink unit with mixer tap. There is a chrome effect ladder towel rail and a vinyl grey floor finish.

BEDROOM ONE 8' 2" x 14' 1" (2.5m x 4.3m) With a PVCu double glazed window to the front elevation. Radiator. Dado rail and carpet floor finish.

BEDROOM TWO 8' 2" x 10' 2" (2.5m x 3.1m) With a PVCu double glazed window to the rear elevation. Radiator and carpet floor finish.

BEDROOM THREE 10' 2" x 5' 10" (3.1m x 1.8m) With a PVCu double glazed window to the front elevation. Radiator and built in over stairs cupboard housing a

These particulars are set out as a general outline only and do not constitute any part of an offer or contract. Intending purchasers should not rely on them as statements of fact. No person in this firms employment has the authority to make or give representation or warranty in respect of this property

combination boiler. The floor is carpet finished.

OUTSIDE

FRONT GARDEN With a lawned area and timber fenced boundary.

GARAGE There is a separate garage en/bloc located adjacent the property.

**GENERAL INFORMATION** 

# The Poplars, Guiseley, LS20 9PF

Approximate Gross Internal Area = 82.8 sq m / 891 sq ft

**Ground Floor** 

**First Floor** 