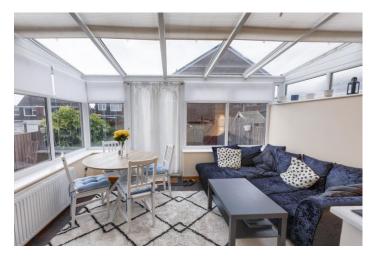

CONSERVATORY 9' 6"  $\times$  12' 5" (2.9m  $\times$  3.8m) With ceiling blinds to adjust light/heat levels and PVCu double glazed windows and French doors to the rear. There are ornamental wall lights. The floor is a dark timber effect laminate finish.