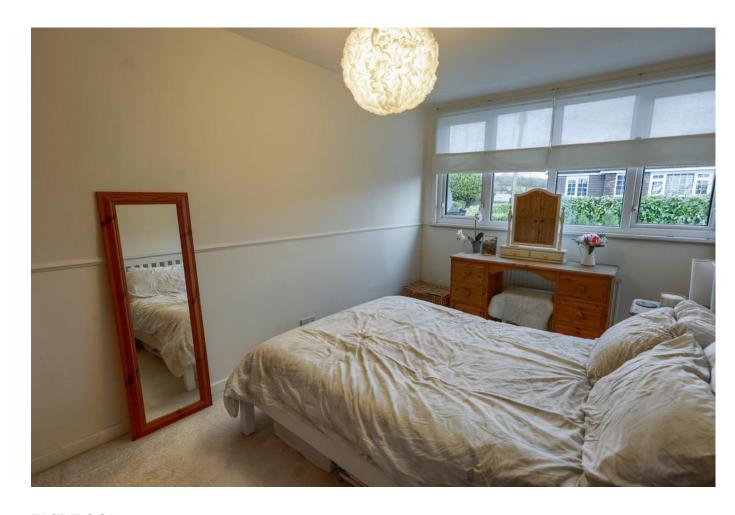

BEDROOM ONE 8' 2" x 14' 1" (2.5m x 4.3m) With a PVCu double glazed window to the front elevation. Radiator. Dado rail and carpet floor finish.

BEDROOM TWO 8' 2" x 10' 2" (2.5m x 3.1m) With a PVCu double glazed window to the rear elevation. Radiator and carpet floor finish.