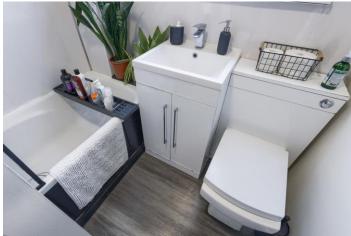

#### FIRST FLOOR

BATHROOM 6' 2"  $\times$  5' 6" (1.9m  $\times$  1.7m) With a PVCu doub le glazed window to the rear and a three piece bathroom suite in white encompassing a low level WC, panelled bath and vanity sink unit with mixer tap. There is a chrome effect ladder towel rail and a vinyl grey floor finish.