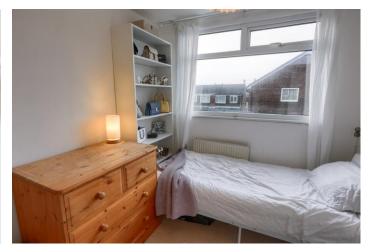

BEDROOM ONE 8' 2" x 14' 1" (2.5m x 4.3m) With a PVCu double glazed window to the front elevation. Radiator. Dado rail and carpet floor finish.

BEDROOM TWO 8' 2" x 10' 2" (2.5m x 3.1m) With a PVCu double glazed window to the rear elevation. Radiator and carpet floor finish.

BEDROOM THREE 10' 2" x 5' 10" (3.1m x 1.8m) With a PVCu double glazed window to the front elevation. Radiator and built in over stairs cupboard housing a

These particulars are set out as a general outline only and do not constitute any part of an offer or contract. Intending purchasers should not rely on them as statements of fact. No person in this firms employment has the authority to make or give representation or warranty in respect of this property