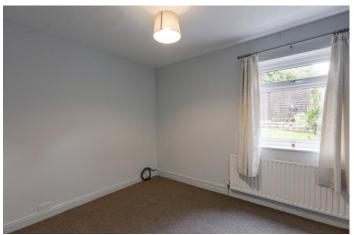

WC 5' 7"  $\times$  2' 5" (1.71m  $\times$  0.75m) PVCu double glazed window to the rear. Part tiled walls. Low level WC in white. Tiled floor finish.

BEDROOM ONE 14' 2" x 11' 6" (4.33m x 3.51m) PVCu double glazed bay window to the front. Radiator. Telephone point. Carpet floor finish.