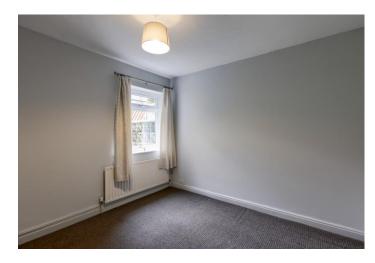

BEDROOM TWO 11' 4" x 11' 3" (3.46m x 3.43m) PVCu double glazed bay window to the rear. Radiator. Carpet floor finish.