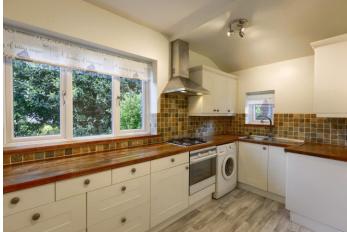

DINING KITCHEN 13' 0"  $\times$  12' 10" (3.97m  $\times$  3.92m) PVCu double glazed window to the side and rear. Radiator. Downlights. Soapstone style splashback to a butchers style timber work surface with inset single drainer sink unit with mixer tap over. There is a range of base and wall units with under lighting, extractor chimney and hood over a gas hob and electric oven. There are built in cupboards and a walk in cupboard with modern replaced combination boiler.