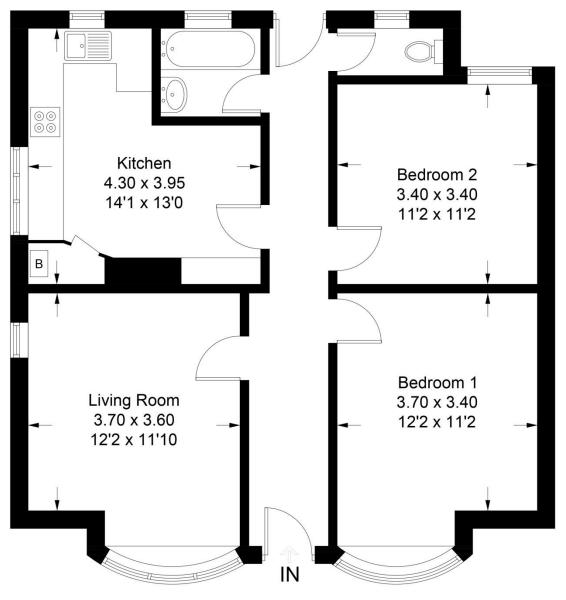

LIVING ROOM 14'  $2" \times 15'$  3" (4.33m  $\times 4.65m$ ) PVCu double glazed bay window to front and window to the side. Radiator. Television/cable point. Coving. Yorkshire stone style fireplace, mantel and hearth. Electric fire. Carpet floor finish.

DINING KITCHEN 13' 0"  $\times$  12' 10" (3.97m  $\times$  3.92m) PVCu double glazed window to the side and rear. Radiator. Downlights. Soapstone style splashback to a butchers style timber work surface with inset single drainer sink unit with mixer tap over. There is a range of base and wall units with under lighting, extractor chimney and hood over a gas hob and electric oven. There are built in cupboards and a walk in cupboard with modern replaced combination boiler.

BATHROOM 5' 8" x 5' 0" (1.74m x 1.54m) PVCu double glazed window to the rear. Marble effect tiled walls. Radiator. Vanity cupboard with mirrored door. Two piece suite in white encompassing a pedestal wash hand basin and paneled bath. Vinyl floor finish.

WC 5' 7"  $\times$  2' 5" (1.71m  $\times$  0.75m) PVCu double glazed window to the rear. Part tiled walls. Low level WC in white. Tiled floor finish.

BEDROOM ONE 14' 2" x 11' 6" (4.33m x 3.51m) PVCu double glazed bay window to the front. Radiator. Telephone point. Carpet floor finish.

BEDROOM TWO 11' 4" x 11' 3" (3.46m x 3.43m) PVCu double glazed bay window to the rear. Radiator. Carpet floor finish.

# Bank Avenue, Horsforth, LS18 4QX

Approximate Gross Internal Area = 73.3 sq m / 789 sq ft

Illustration for identification purposes only, measurements are approximate, not to scale. (ID1087927)