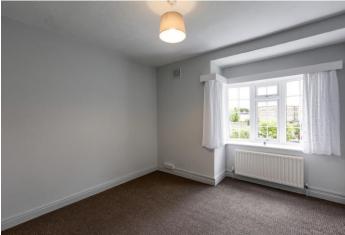

WC 5' 7"  $\times$  2' 5" (1.71m  $\times$  0.75m) PVCu double glazed window to the rear. Part tiled walls. Low level WC in white. Tiled floor finish.

BEDROOM ONE 14' 2" x 11' 6" (4.33m x 3.51m) PVCu double glazed bay window to the front. Radiator. Telephone point. Carpet floor finish.

BEDROOM TWO 11' 4" x 11' 3" (3.46m x 3.43m) PVCu double glazed bay window to the rear. Radiator. Carpet floor finish.