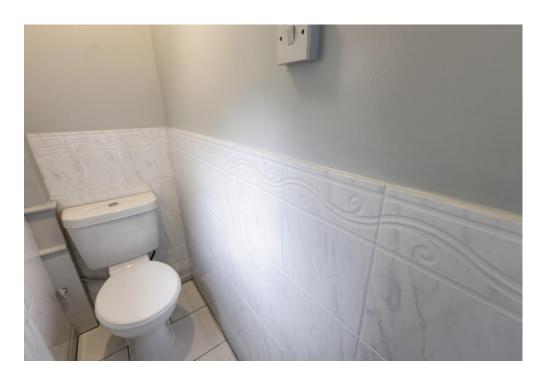

WC 5' 7"  $\times$  2' 5" (1.71m  $\times$  0.75m) PVCu double glazed window to the rear. Part tiled walls. Low level WC in white. Tiled floor finish.

BEDROOM ONE 14' 2" x 11' 6" (4.33m x 3.51m) PVCu double glazed bay window to the front. Radiator. Telephone point. Carpet floor finish.