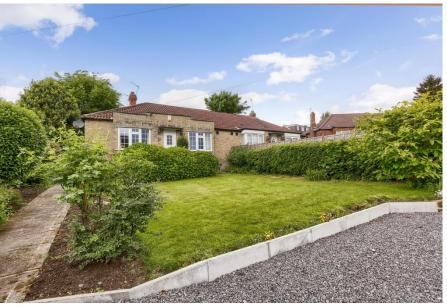

A South East double bay fronted two-bedroom semi-detached bungalow accessible to the 'heart' of Horsforth, complete with a beautiful good sized garden that includes front off-street parking for two cars, a rear seating area and patio. The property has a gas central heating system and double glazing with separate kitchen and living room area providing ample space for relaxation and entertainment. Situated in a cul-de-sac location, this property offers easy accessibility to Leeds/Bradford and stunning natural attractions such as Otley Chevin, Baildon, and Ilkley Moor. EPC rating 'D'.

## **EXTERNAL**

FRONT Lawned area with flower, tree and shrub border. Gravelled area for 2 x vehicles.

REAR Tiered garden with lawned area, patio seating area and shed.

These particulars are set out as a general outline only and do not constitute any part of an offer or contract. Intending purchasers should not rely on them as statements of fact. No person in this firms employment has the authority to make or give representation or warranty in respect of this property