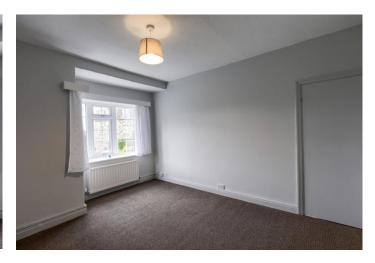

WC 5' 7"  $\times$  2' 5" (1.71m  $\times$  0.75m) PVCu double glazed window to the rear. Part tiled walls. Low level WC in white. Tiled floor finish.

BEDROOM ONE 14' 2" x 11' 6" (4.33m x 3.51m) PVCu double glazed bay window to the front. Radiator. Telephone point. Carpet floor finish.

BEDROOM TWO 11' 4" x 11' 3" (3.46m x 3.43m) PVCu double glazed bay window to the rear. Radiator. Carpet floor finish.