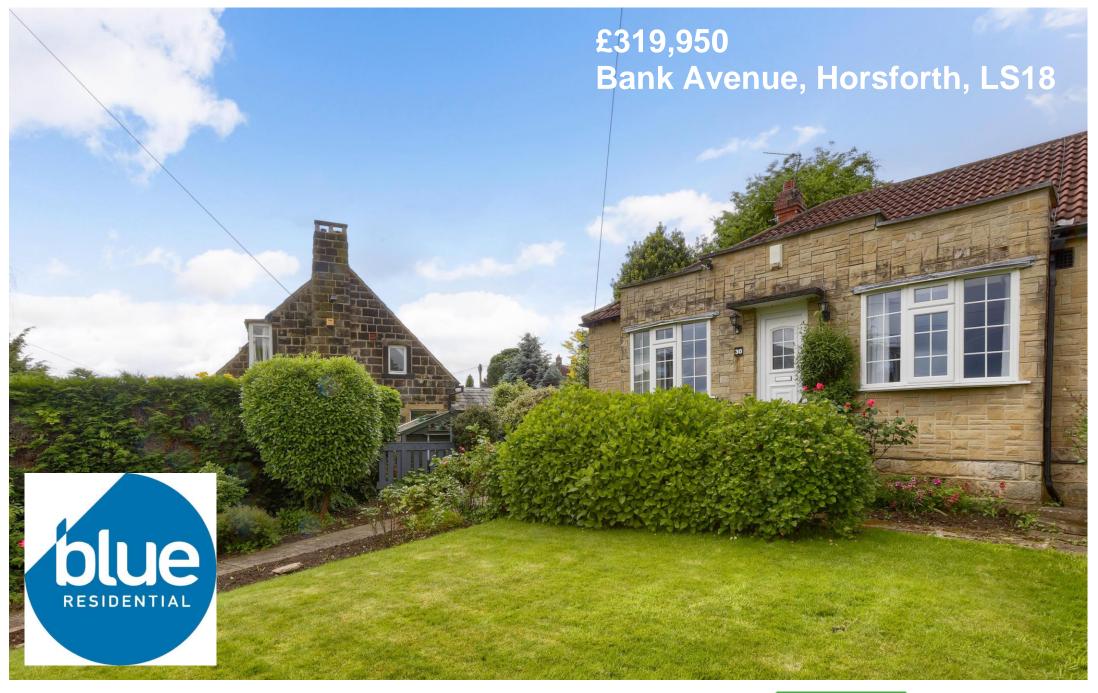

A South East double bay fronted two-bedroom semi-detached bungalow accessible to the 'heart' of Horsforth, complete with a beautiful good sized garden that includes front off-street parking for two cars, a rear seating area and patio. The property has a gas central heating system and double glazing with separate kitchen and living room area providing ample space for relaxation and entertainment. Situated in a cul-de-sac location, this property offers easy accessibility to Leeds/Bradford and stunning natural attractions such as Otley Chevin, Baildon, and Ilkley Moor. EPC rating 'D'.

- \* SOUTH EAST facing TWO bedroomed UNFURNISHED SEMI DETACHED bungalow
- \* GOOD SIZED GARDEN encompassing FRONT off street parking, rear seating area and patio \* ACCESSIBLE to OTLEY CHEVIN, BAILDON and ILKLEY moor
- \* GAS CENTRAL HEATING system and DOUBLE GLAZING system
- \* GOOD SIZED bedrooms. SEPARATE and attractive DINING KITCHEN and living room area \* EPC rating 'D'. Viewing HIGHLY recommended. INTERNAL photographs to view.
- \* CUL-DE-SAC located and OFF STREET PARKING

- \* ACCESSIBLE to the 'HEART' of Horsforth located in a much sort after central Horsforth location
- \* NO CHAIN
- \* Minutes from town street new road side hall park and highly regarded schools

HALLWAY PVCu double glazed door to the front and to the rear. Radiator.