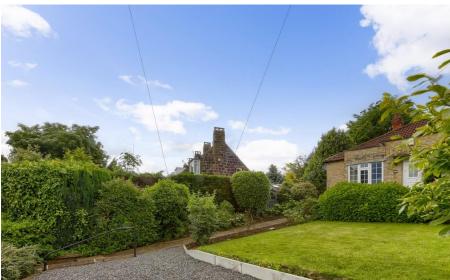

A South East double bay fronted two-bedroom semi-detached bungalow accessible to the 'heart' of Horsforth, complete with a beautiful good sized garden that includes front off-street parking for two cars, a rear seating area and patio. The property has a gas central heating system and double glazing with separate kitchen and living room area providing ample space for relaxation and entertainment. Situated in a cul-de-sac location, this property offers easy accessibility to Leeds/Bradford and stunning natural attractions such as Otley Chevin, Baildon, and Ilkley Moor. EPC rating 'D'.

## **EXTERNAL**

FRONT Lawned area with flower, tree and shrub border. Gravelled area for 2 x vehicles.

REAR Tiered garden with lawned area, patio seating area and shed.

These particulars are set out as a general outline only and do not constitute any part of an offer or contract. Intending purchasers should not rely on them as statements of fact. No person in this firms employment has the authority to make or give representation or warranty in respect of this property