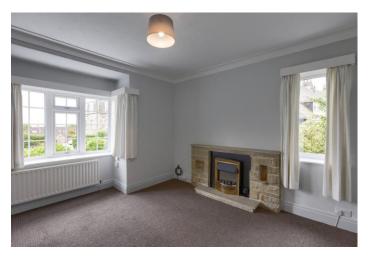

LIVING ROOM 14'  $2" \times 15'$  3" (4.33m  $\times 4.65m$ ) PVCu double glazed bay window to front and window to the side. Radiator. Television/cable point. Coving. Yorkshire stone style fireplace, mantel and hearth. Electric fire. Carpet floor finish.