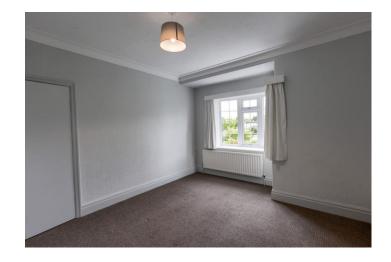

LIVING ROOM 14'  $2" \times 15'$  3" (4.33m  $\times 4.65m$ ) PVCu double glazed bay window to front and window to the side. Radiator. Television/cable point. Coving. Yorkshire stone style fireplace, mantel and hearth. Electric fire. Carpet floor finish.

WC 5' 7"  $\times$  2' 5" (1.71m  $\times$  0.75m) PVCu double glazed window to the rear. Part tiled walls. Low level WC in white. Tiled floor finish.

BEDROOM ONE 14' 2" x 11' 6" (4.33m x 3.51m) PVCu double glazed bay window to the front. Radiator. Telephone point. Carpet floor finish.