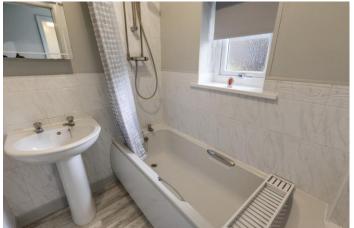

BATHROOM 5' 8" x 5' 0" (1.74m x 1.54m) PVCu double glazed window to the rear. Marble effect tiled walls. Radiator. Vanity cupboard with mirrored door. Two piece suite in white encompassing a pedestal wash hand basin and paneled bath. Vinyl floor finish.