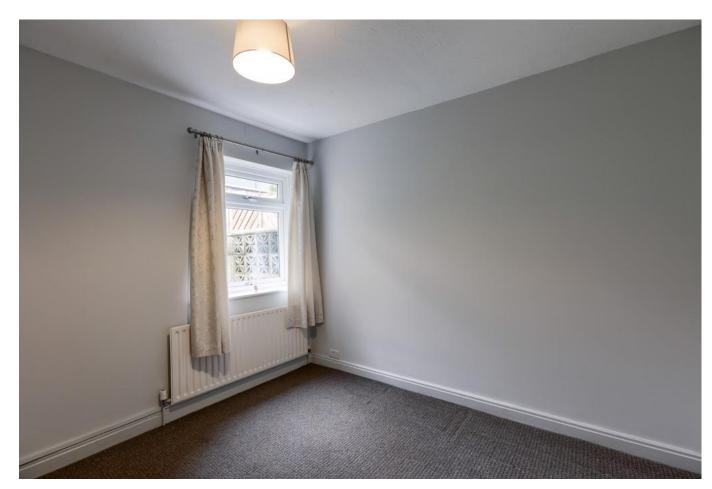

BEDROOM TWO 11' 4" x 11' 3" (3.46m x 3.43m) PVCu double glazed bay window to the rear. Radiator. Carpet floor finish.