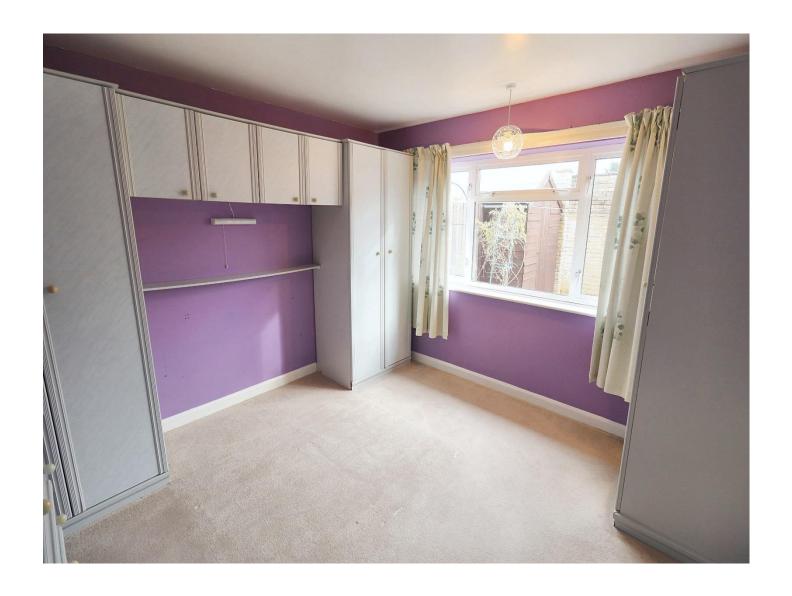

#### BEROOM 1

## 11'6" x 11'7" (3.5m x 3.5m)

UPVC double glazed window to the side elevation, radiator.