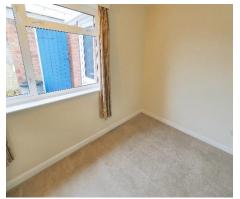

#### BEROOM 1

## 11'6" x 11'7" (3.5m x 3.5m)

UPVC double glazed window to the side elevation, radiator.

#### BEDROOM 2

#### 10'2" x 11'0" (3.1m x 3.4m)

UPVC double glazed window to the rear elevation, radiator.

#### **BEDROOM 3**

## 7'9" x 10'11" (2.4m x 3.3m)

UPVC double glazed window to the side elevation, radiator.