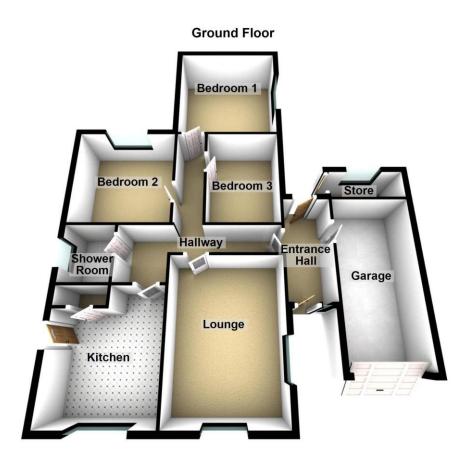

## ENTRANCE HALL

UPVC double glazed door with side panel, UPVC double glazed door to the rear elevation.

#### **INNER HALL**

Part glazed door from entrance, access to loft space, store cupboard.

#### LOUNGE

#### 11'5" x 15'11" (3.5m x 4.9m)

UPVC double glazed window to the front and side elevation, radiator.

## KITCHEN

### 10'10" x 12'8" (3.3m x 3.9m)

UPVC double glazed window to the front and side elevation, range of fitted base and wall units, sink unit with mixer taps over, built in oven hob and hood, plumbing for washing machine, space for refrigerator, wall mounted boiler, radiator, door to pantry. (maximum measurements)

## SHOWER ROOM

UPVC double glazed window to the side elevation, three-piece suite comprising of WC, wash hand basin, shower cubicle, heated towel rail, wall mounted heater, tiling to walls and floor.

#### BEROOM 1

## 11'6" x 11'7" (3.5m x 3.5m)

UPVC double glazed window to the side elevation, radiator.

#### BEDROOM 2

#### 10'2" x 11'0" (3.1m x 3.4m)

UPVC double glazed window to the rear elevation, radiator.

#### **BEDROOM 3**

## 7'9" x 10'11" (2.4m x 3.3m)

UPVC double glazed window to the side elevation, radiator.

#### **EXTERNALLY**

Driveway leading to garage, gravel area, gated access to rear.

SIDE: Access to garage store, standing for storage shed, enclosed by fencing, patio area, gate leading to the rear. REAR: Enclosed by fencing, extensive patio area, mature borders.

## GARAGE

Attached garage with up and over door.

AGENTS NOTE: Access to the property is via a shared bridge.

WWW.EPC4U.COM

Contact us today to arrange a viewing...

**BELVOIR!**