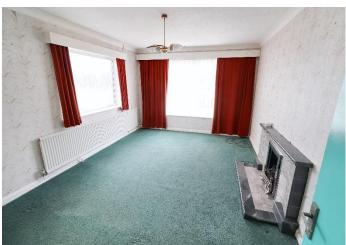

#### LOUNGE

#### 11'5" x 15'11" (3.5m x 4.9m)

UPVC double glazed window to the front and side elevation, radiator.