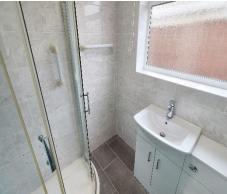

## SHOWER ROOM

UPVC double glazed window to the side elevation, three-piece suite comprising of WC, wash hand basin, shower cubicle, heated towel rail, wall mounted heater, tiling to walls and floor.