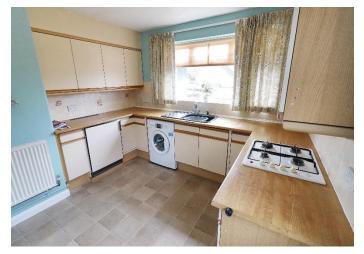

## KITCHEN

### 10'10" x 12'8" (3.3m x 3.9m)

UPVC double glazed window to the front and side elevation, range of fitted base and wall units, sink unit with mixer taps over, built in oven hob and hood, plumbing for washing machine, space for refrigerator, wall mounted boiler, radiator, door to pantry. (maximum measurements)