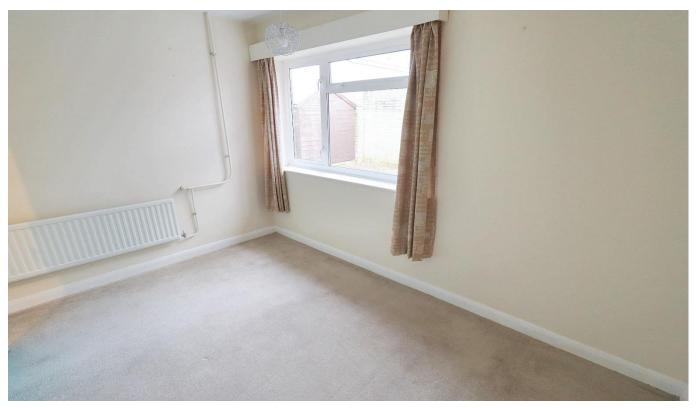

#### LOUNGE

#### 11'5" x 15'11" (3.5m x 4.9m)

UPVC double glazed window to the front and side elevation, radiator.