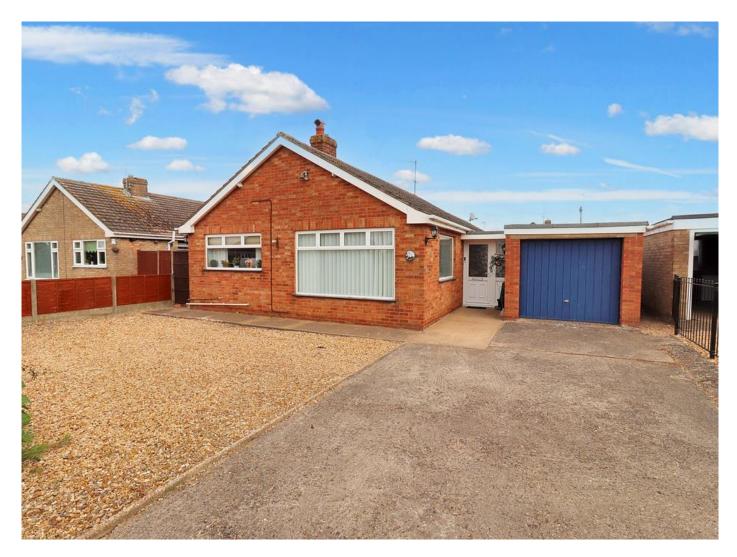

3 1 1 1

49 Pennytoft Lane, Pinchbeck PE11 3PG

**BELVOIR!** 

# **Key Features**

- > DETACHED BUNGALOW
  - > THREE BEDROOMS
    - > FITTED KITCHEN
- > PARKING AND GARAGE
- > PARKING AND GARAGE
  - > NO CHAIN
  - > Tenure: Freehold
    - > EPC rating D

Belvoir incorporating Munton and Russell are pleased to offer for sale with no chain this three bedroom detached bungalow situated in the popular village of Pinchbeck. Pinchbeck has a wealth of local amenities including primary school, local shops, butchers and takeaways. The Market town of Spalding is a short drive away and has a train service to Peterborough, which in turn has a high speed rail link to the City. The accommodation in brief comprises of entrance hall, lounge, kitchen, three bedrooms shower room. Externally open plan to the front, enclosed rear low maintenance garden. Off road parking with garage and store.

#### **EXTERNALLY**

Driveway leading to garage, gravel area, gated access to rear.

SIDE: Access to garage store, standing for storage shed, enclosed by fencing, patio area, gate leading to the rear. REAR: Enclosed by fencing, extensive patio area, mature borders.

## GARAGE

Attached garage with up and over door.

AGENTS NOTE: Access to the property is via a shared bridge.

WWW.EPC4U.COM

Contact us today to arrange a viewing...

**BELVOIR!**