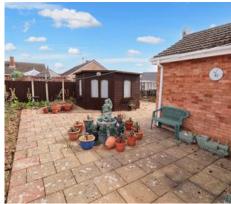

#### **EXTERNALLY**

Driveway leading to garage, gravel area, gated access to rear.

SIDE: Access to garage store, standing for storage shed, enclosed by fencing, patio area, gate leading to the rear. REAR: Enclosed by fencing, extensive patio area, mature borders.

## GARAGE

Attached garage with up and over door.

AGENTS NOTE: Access to the property is via a shared bridge.

WWW.EPC4U.COM

Contact us today to arrange a viewing...

**BELVOIR!**