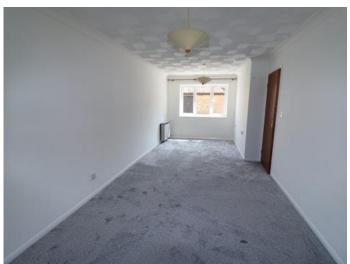

## **LOUNGE**

# 24'2" x 9'4" (7.4m x 2.8m)

Bay to rear with UPVC double glazed windows, UPVC double glazed window to the front elevation, two storage heaters. (maximum measurements)