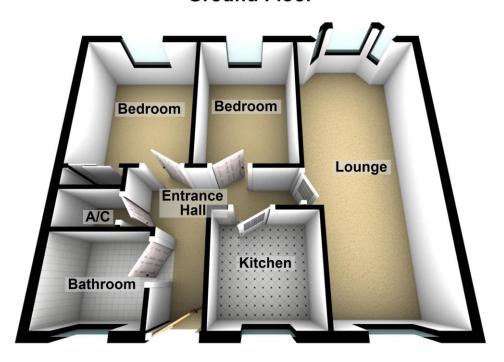

## **KITCHEN**

7'6" x 7'3" (2.3m x 2.2m)

UPVC double glazed window to the front elevation, fitted base and wall units, cooker space, washing machine space, sink units with taps over.

#### BEDROOM 1

10'7" x 8'9" (3.2m x 2.7m)

UPVC double glazed window to the rear elevation, wall mounted heater, built in wardrobes.

#### BEDROOM 2

10'7" x 7'6" (3.2m x 2.3m)

UPVC double glazed window to the rear elevation, wall mounted heater.

#### **BATHROOM**

UPVC double glazed window to the front elevation, three-piece suite comprising of WC, wash hand basin, panelled bath, extractor, wall mounted heater.

#### **EXTERNALLY**

Allocated parking space.

### **AGENTS NOTE**

The property is leasehold and has a 999-year lease from 1994. The service charge for 2025 is £1320.00

# **Ground Floor**





Contact us today to arrange a viewing...

**BELVOIR!**