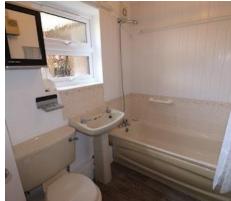

#### **BATHROOM**

UPVC double glazed window to the front elevation, three-piece suite comprising of WC, wash hand basin, panelled bath, extractor, wall mounted heater.