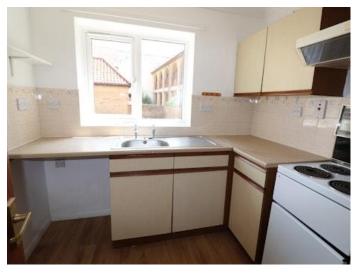

## **KITCHEN**

7'6" x 7'3" (2.3m x 2.2m)

UPVC double glazed window to the front elevation, fitted base and wall units, cooker space, washing machine space, sink units with taps over.