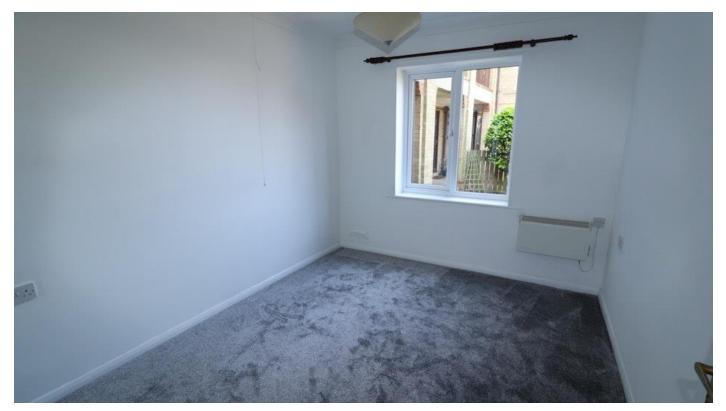

#### BEDROOM 1

10'7" x 8'9" (3.2m x 2.7m)

UPVC double glazed window to the rear elevation, wall mounted heater, built in wardrobes.

#### BEDROOM 2

10'7" x 7'6" (3.2m x 2.3m)

UPVC double glazed window to the rear elevation, wall mounted heater.