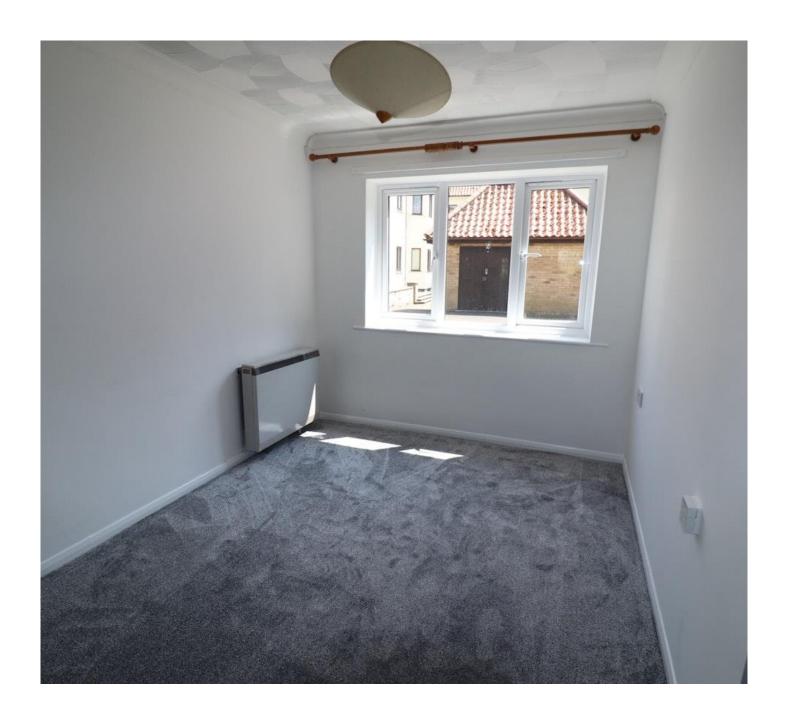

#### BEDROOM 1

10'7" x 8'9" (3.2m x 2.7m)

UPVC double glazed window to the rear elevation, wall mounted heater, built in wardrobes.

#### BEDROOM 2

10'7" x 7'6" (3.2m x 2.3m)

UPVC double glazed window to the rear elevation, wall mounted heater.