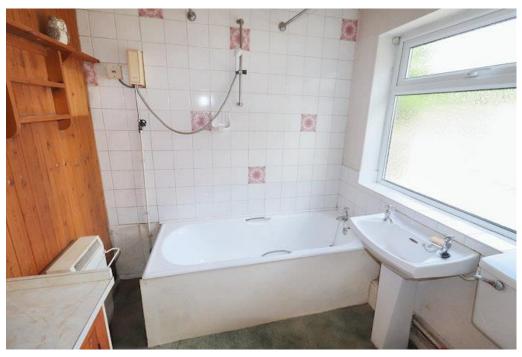

## **BATHROOM**

UPVC double glazed window to the side elevation, three-piece suite comprising of WC, wash hand basin, panelled bath with electric shower over.