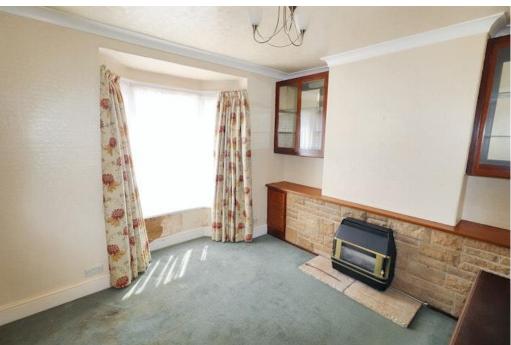

#### LOUNGE

11'6" x 11'0" (3.5m x 3.4m)

UPVC double glazed bay window to the front elevation, feature fire surround with gas fire.