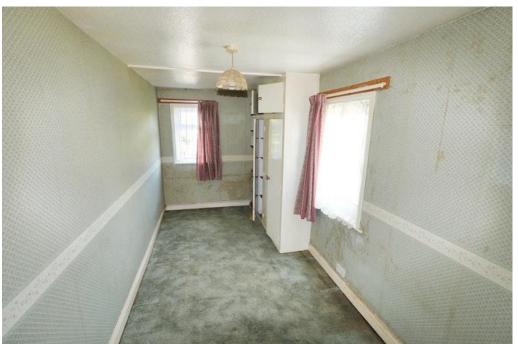

## BEDROOM 2

12'0" x 8'6" (3.7m x 2.6m)

UPVC double glazed window to the rear elevation, over stairs cupboard, fitted wardrobe.

#### **BEDROOM 3**

16'2" x 6'11" (4.9m x 2.1m)

UPVC double glazed window to the rear elevation, fitted cupboard.