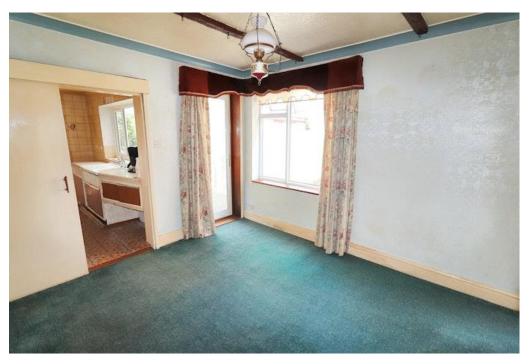

#### **DINING ROOM**

11'11" x 11'6" (3.6m x 3.5m)

UPVC double-glazed window to the side elevation, double glazed door to conservatory, under stairs storage cupboard.