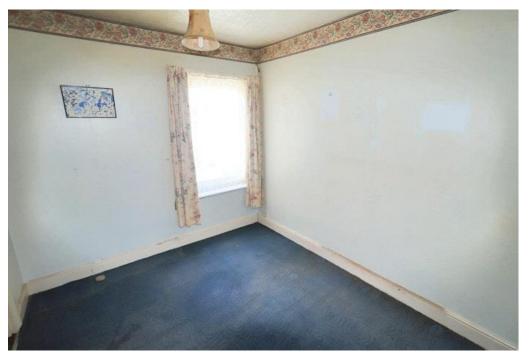

## BEDROOM 2

12'0" x 8'6" (3.7m x 2.6m)

UPVC double glazed window to the rear elevation, over stairs cupboard, fitted wardrobe.

#### **BEDROOM 3**

16'2" x 6'11" (4.9m x 2.1m)

UPVC double glazed window to the rear elevation, fitted cupboard.