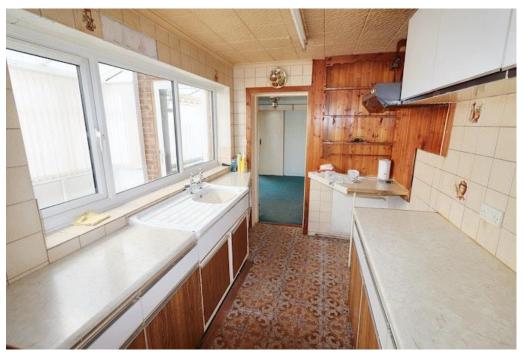

#### **KITCHEN**

11'3" x 6'10" (3.4m x 2.1m)

UPVC double glazed window to side elevation, fitted base and wall units, space for cooker and fridge freezer, sink unit with taps over.