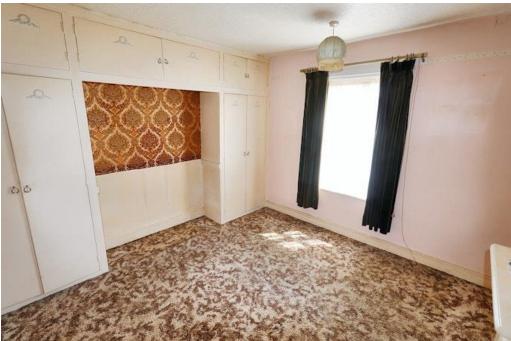

## **BEDROOM 1**

11'0" x 11'6" (3.4m x 3.5m)

UPVC double glazed window to the front elevation, feature fireplace, fitted wardrobes.