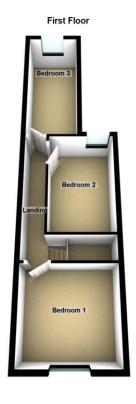

## **LANDING**

## **BEDROOM 1**

11'0" x 11'6" (3.4m x 3.5m)

UPVC double glazed window to the front elevation, feature fireplace, fitted wardrobes.

## BEDROOM 2

12'0" x 8'6" (3.7m x 2.6m)

UPVC double glazed window to the rear elevation, over stairs cupboard, fitted wardrobe.

#### **BEDROOM 3**

16'2" x 6'11" (4.9m x 2.1m)

UPVC double glazed window to the rear elevation, fitted cupboard.