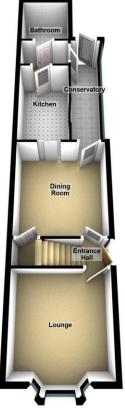

#### **ENTRANCE**

UPVC double glazed door, stairs to first floor.

#### LOUNGE

11'6" x 11'0" (3.5m x 3.4m)

UPVC double glazed bay window to the front elevation, feature fire surround with gas fire.

#### **DINING ROOM**

11'11" x 11'6" (3.6m x 3.5m)

UPVC double-glazed window to the side elevation, double glazed door to conservatory, under stairs storage cupboard.

#### **KITCHEN**

11'3" x 6'10" (3.4m x 2.1m)

UPVC double glazed window to side elevation, fitted base and wall units, space for cooker and fridge freezer, sink unit with taps over.

#### **REAR LOBBY**

UPVC double glazed door to the side elevation, airing cupboard.

## **BATHROOM**

UPVC double glazed window to the side elevation, three-piece suite comprising of WC, wash hand basin, panelled bath with electric shower over.

## **CONSERVATORY**

15'7" x 6'2" (4.7m x 1.9m)

Lean to style, UPVC double glazed construction, door to rear elevation, plumbing for washing machine.