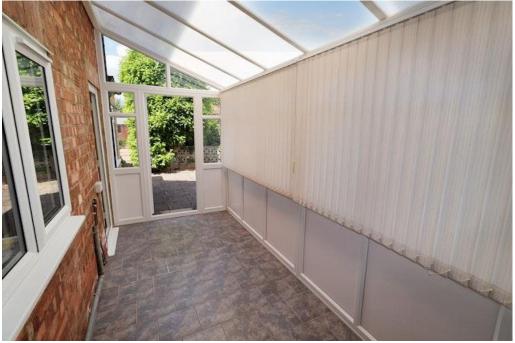

## **CONSERVATORY**

15'7" x 6'2" (4.7m x 1.9m)

Lean to style, UPVC double glazed construction, door to rear elevation, plumbing for washing machine.