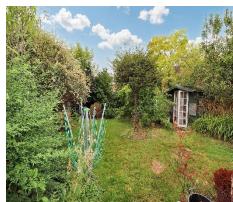

### **EXTERNALLY**

Open plan to the front and side with mature borders, driveway leading to single garage.

REAR: Enclosed by fencing, laid to lawn with mature flower and shrub borders leading to side garden.