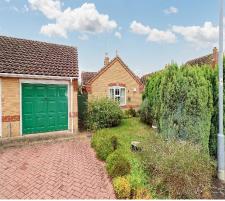

### **EXTERNALLY**

Open plan to the front and side with mature borders, driveway leading to single garage.

REAR: Enclosed by fencing, laid to lawn with mature flower and shrub borders leading to side garden.

### SINGLE SEMI DETACHED GARAGE

### 9'0" x 18'4" (2.7m x 5.6m)

Brick construction, up and over door, UPVC double glazed window to the rear and personal door to side.