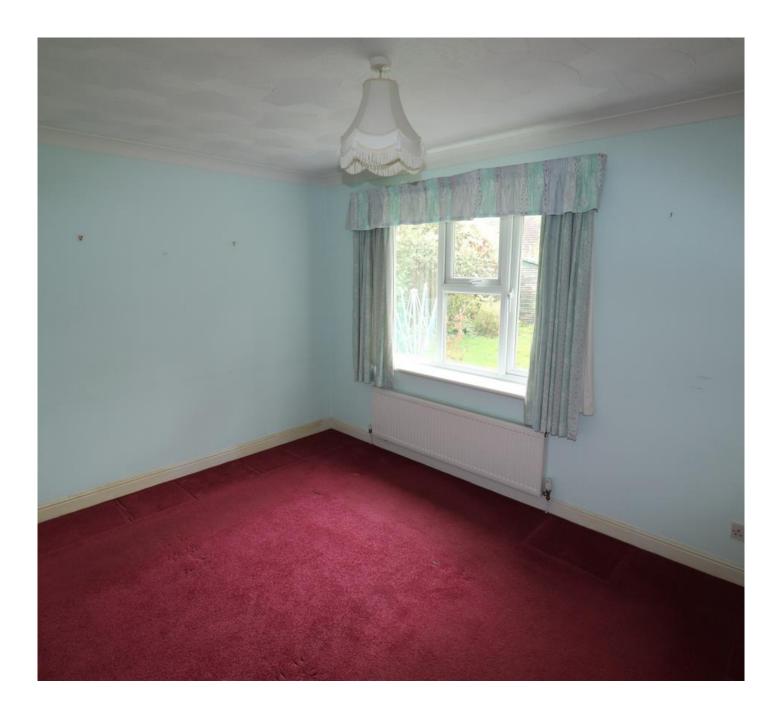

### BEDROOM 1

### 9'3" x 13'1" (2.8m x 4m)

UPVC double glazed window to the rear elevation, radiator.

### **BEDROOM 2**

# 10'1" x 10'6" (3.1m x 3.2m)

UPVC double glazed window to the rear elevation, radiator.