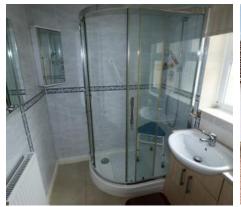

### SHOWER ROOM

UPVC double glazed window to the side elevation, three piece suite comprising of WC, vanity wash hand basin, shower cubicle, extractor, radiator.