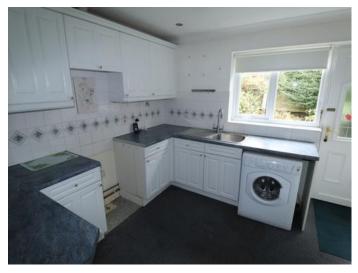

### **KITCHEN**

## 9'6" x 10'7" (2.9m x 3.2m)

UPVC double glazed window to the side elevation, range of fitted base and wall units, space for cooker, plumbing for washing machine, radiator, spot lighting, radiator.