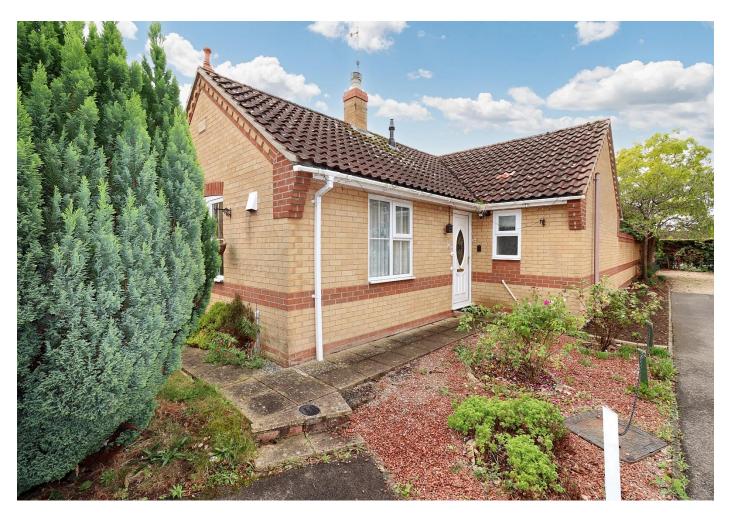

2 1 1 1

2 Riverside, Spalding PE11 3FF

**BELVOIR!** 

# **Key Features**

- > DETACHED BUNGALOW
  - > TWO BEDROOMS
  - > SHOWER ROOM
  - > FITTED KITCHEN
  - > GARAGE OFF ROAD PARKING
  - > ENCLOSED GARDEN
    - > Tenure: Freehold

Belvoir incorporating Munton and Russell are pleased to offer for sale this two bedroom detached bungalow situated in a popular residential area of Spalding. The property is within walking distance to local shops and only a short distance to the town centre. The Market Town of Spalding is well serviced with shopping, leisure, medical and schooling. The accommodation in brief comprises of entrance hall, lounge, fitted kitchen, two bedrooms, shower room. Externally enclosed garden, garage and drive.

### **EXTERNALLY**

Open plan to the front and side with mature borders, driveway leading to single garage.

REAR: Enclosed by fencing, laid to lawn with mature flower and shrub borders leading to side garden.