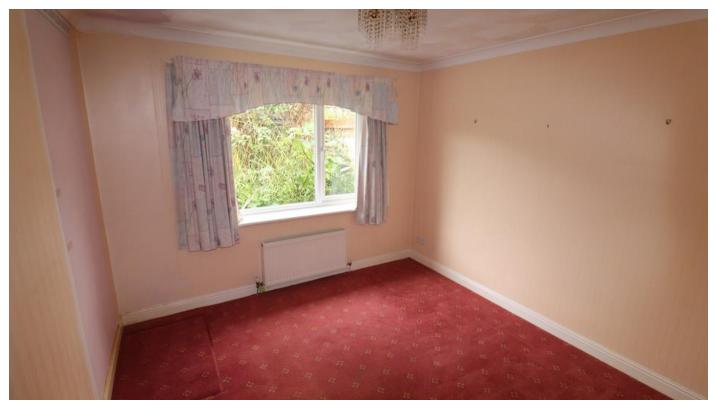

### LOUNGE

# 12'1" x 16'5" (3.7m x 5m)

UPVC double glazed door to the front elevation and side elevations, feature fire place with electric fire, two radiators.