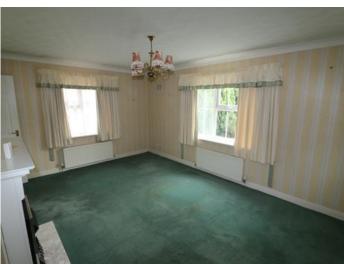

### LOUNGE

# 12'1" x 16'5" (3.7m x 5m)

UPVC double glazed door to the front elevation and side elevations, feature fire place with electric fire, two radiators.