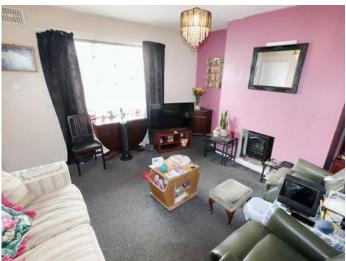

#### LOUNGE

#### 13'0" x 13'9" (4m x 4.2m)

UPVC double glazed window to the front elevation, radiator.