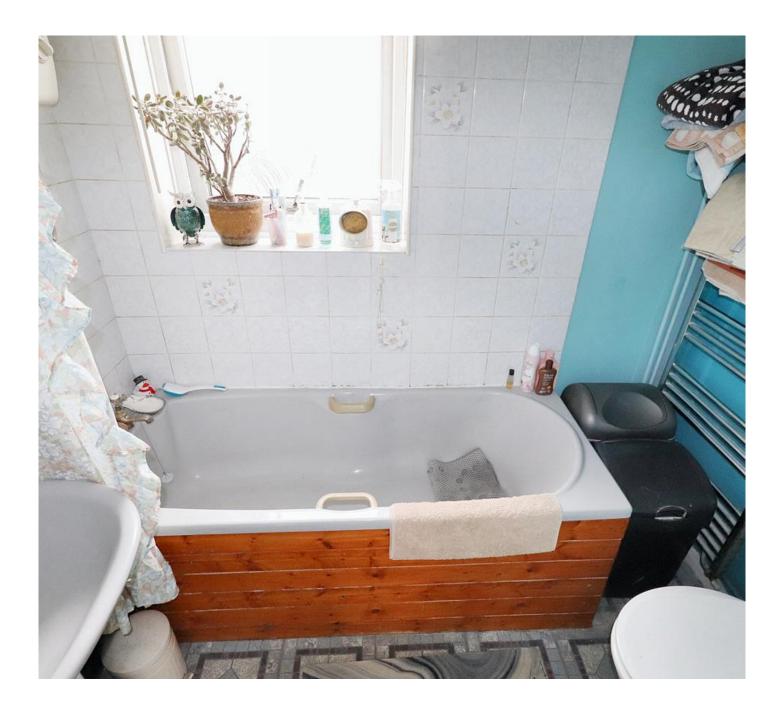

#### **BATHROOM**

UPVC double glazed window to the rear elevation, three-piece suite comprising of WC, wash hand basin, panelled bath with shower over, heated towel rail.