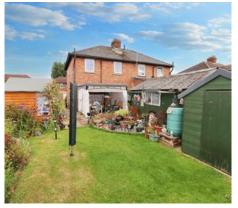

## **EXTERNALLY**

FRONT: Low wall to front, driveway providing off road parking, lawn area with flower and shrub borders.

REAR: Enclosed with patio with standing for pergola, standing for two sheds, summerhouse and two green houses, laid to lawn with flower and shrub borders.