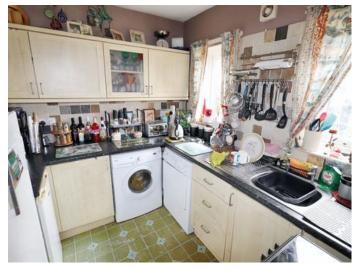

#### KITCHEN

# 7'10" x 9'1" (2.4m x 2.8m)

UPVC double glazed window to the rear elevation, range of fitted base and wall units, plumbing for washing machine, space for tumble dryer and fridge freezer, stainless steel sink unit with taps over, space for cooker.