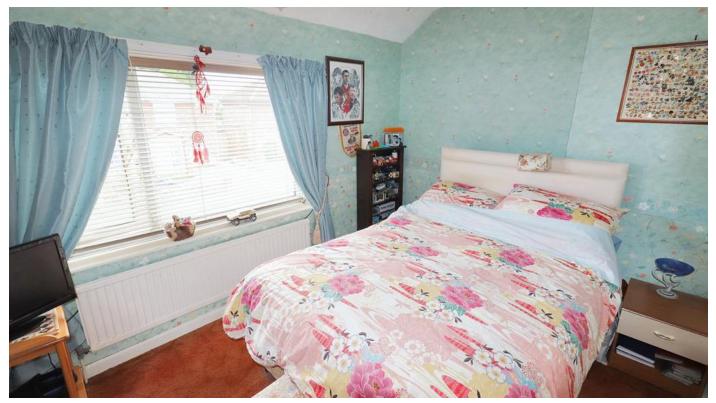

#### BEDROOM 1

## 10'0" x 14'0" (3m x 4.3m)

UPVC double glazed window to the front elevation, over stair storage cupboard, radiator.