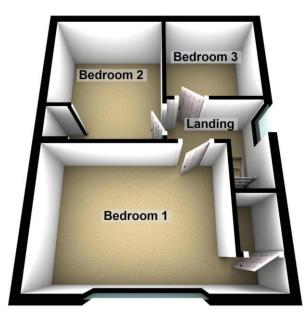

## LANDING

UPVC double glazed window to the side elevation, radiator.

#### BEDROOM 1

## 10'0" x 14'0" (3m x 4.3m)

UPVC double glazed window to the front elevation, over stair storage cupboard, radiator.

## BEDROOM 2

## 8'10" x 10'11" (2.7m x 3.3m)

UPVC double glazed window to the rear elevation, radiator, storage cupboard.

#### **BEDROOM 3**

### 7'8" x 7'11" (2.3m x 2.4m)

UPVC double glazed window to the rear elevation, radiator.

**Ground Floor** 

**First Floor** 

Contact us today to arrange a viewing...

**BELVOIR!**