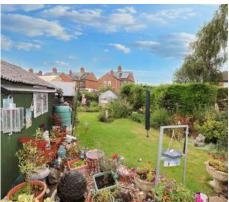

## **EXTERNALLY**

FRONT: Low wall to front, driveway providing off road parking, lawn area with flower and shrub borders.

REAR: Enclosed with patio with standing for pergola, standing for two sheds, summerhouse and two green houses, laid to lawn with flower and shrub borders.