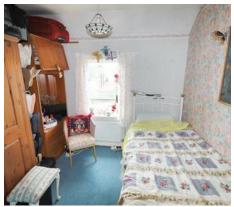

#### **BEDROOM 3**

### 7'8" x 7'11" (2.3m x 2.4m)

UPVC double glazed window to the rear elevation, radiator.