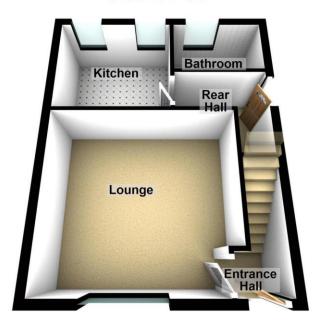

#### **ENTRANCE**

UPVC double glazed door, stairs to first floor landing, radiator.

#### LOUNGE

#### 13'0" x 13'9" (4m x 4.2m)

UPVC double glazed window to the front elevation, radiator.

#### KITCHEN

# 7'10" x 9'1" (2.4m x 2.8m)

UPVC double glazed window to the rear elevation, range of fitted base and wall units, plumbing for washing machine, space for tumble dryer and fridge freezer, stainless steel sink unit with taps over, space for cooker.

## REAR HALL

UPVC double glazed door to the side elevation, under stairs storage area housing wall mounted boiler and radiator.

#### **BATHROOM**

UPVC double glazed window to the rear elevation, three-piece suite comprising of WC, wash hand basin, panelled bath with shower over, heated towel rail.

**Ground Floor** 

**First Floor** 

Contact us today to arrange a viewing...

**BELVOIR!**