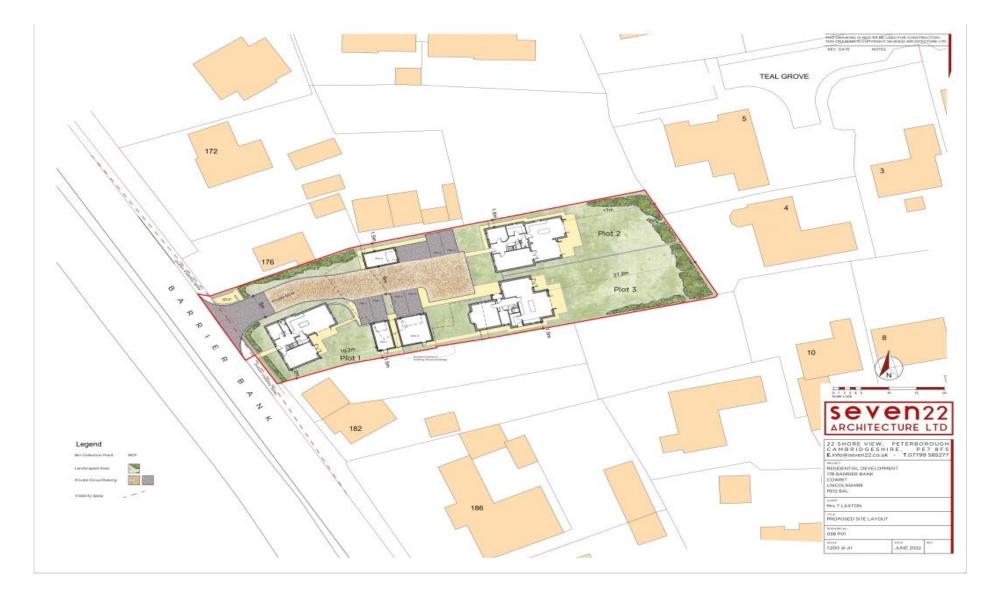

## **BUILDING PLOTS**

178 Barrier Bank, Spalding PE12 6AL

**BELVOIR!** 

£400,000

Belvoir incorporating Munton and Russell are pleased to offer for sale this exceptional opportunity for development. Situated in the popular village of Cowbit, outline planning has been granted for three, detached two-storey dwellings. The site currently is occupied by a detached bungalow, which will need to be demolished.

#### PLANNING REFERENCE

Planning information can be found at South Holland District Council website with REF: H01-0731-22

#### PLOT 1

Detached four-bedroom home with kitchen, family dining room, lounge, study, utilty, en suite to master, off road parking and single garage.

### PLOT 2

Detached four-bedroom home with kitchen breakfast, dining/orangery, lounge, utility, study, en suite to master, off road parking and single garage.

#### PLOT 3

Detached four bedroom with kitchen/family room, dining area, lounge, utility, master with en suite and dressing room, off road parking and double garage.

For further information please contact the office on 01775 722475