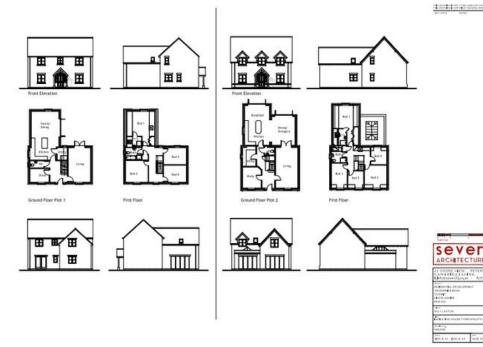

#### PLOT 1

Detached four-bedroom home with kitchen, family dining room, lounge, study, utilty, en suite to master, off road parking and single garage.

### PLOT 2

Detached four-bedroom home with kitchen breakfast, dining/orangery, lounge, utility, study, en suite to master, off road parking and single garage.

#### PLOT 3

Detached four bedroom with kitchen/family room, dining area, lounge, utility, master with en suite and dressing room, off road parking and double garage.

For further information please contact the office on 01775 722475