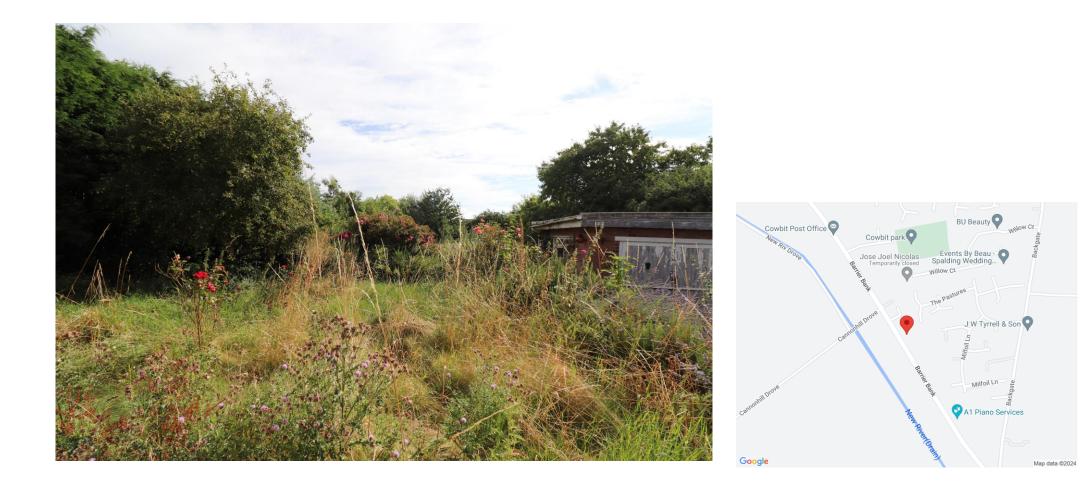

## **BUILDING PLOTS**

178 Barrier Bank, Spalding PE12 6AL

**BELVOIR!** 

£400,000

Belvoir incorporating Munton and Russell are pleased to offer for sale this exceptional opportunity for development. Situated in the popular village of Cowbit, outline planning has been granted for three, detached two-storey dwellings. The site currently is occupied by a detached bungalow, which will need to be demolished.

The village of Cowbit has easy access to the Market Town of Spalding and within easy reach of The Cathedral City of Peterborough which in turn has a high speed rail link to London. Spalding has a wealth of facilities including shopping, medical, primary and secondary schooling.