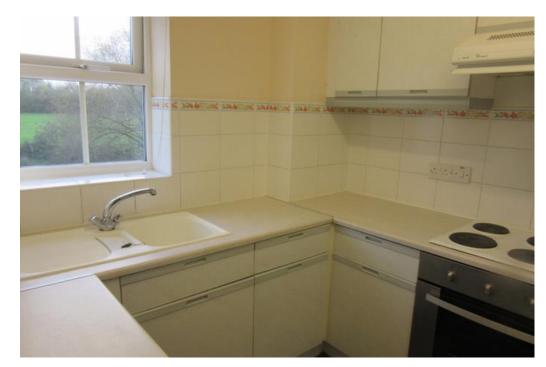

# KITCHEN

#### 8'2" x 7'9" (2.48m x 2.36m)

UPVC double glazed window to the rear elevation, range of fitted base and wall units, built in oven hob and hood, stainless steel sink unit, plumbing for washing machine.