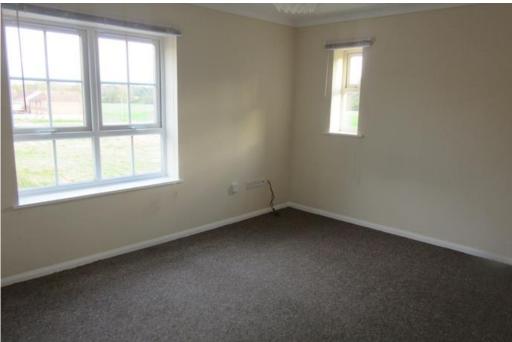

### BEDROOM 1

#### 11'7" x 9'7" (3.53m x 2.92m)

UPVC double glazed window to the side elevation, storage heater.

### BEDROOM 2

#### 11'11" x 9'7" (3.37m x 2.95m)

UPVC double glazed window to the side elevation, fitted wardrobes, storage heater.