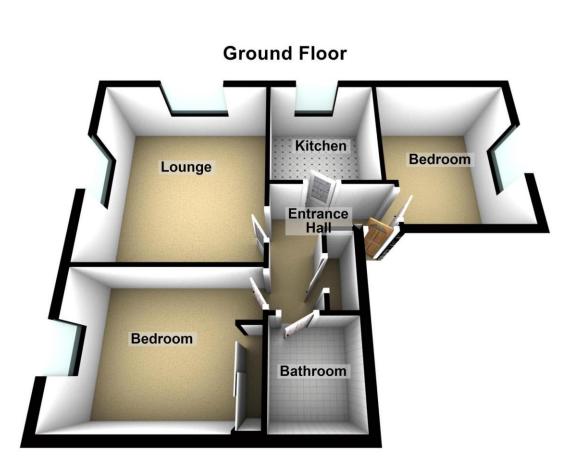

# **BELVOIR!**

£110,000

Belvoir incorporating Munton and Russell are pleased to offer for sale this two-bedroom top floor apartment situated in this popular residential area of Kings Lynn within easy reach of the Queen Elizabeth Hospital. The property would suit both the first time and investment buyer. The accommodation in brief comprises of, entrance hall, lounge, fitted kitchen, two bedrooms and bathroom. Externally allocated parking space. The property is currently tenanted and achieves a rental income of £725.00 pcm

# ENTRANCE

Secure access with security intercom, access to communal areas and stairs to top floor.

# **ENTRANCE HALL**

Wooden door to apartment. Storage heater, airing cupboard housing hot water tank.

# LOUNGE

14'2" x 12'3" (4.31m x 3.73m)

UPVC double glazed window to the rear and side elevations, storage heater.

# KITCHEN

### BEDROOM 1

### BEDROOM 2

# BATHROOM

Three piece suite comprising of WC, wash hand basin, panelled bath with electric shower over, extractor.