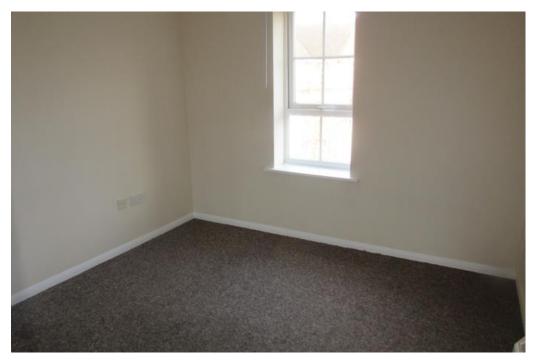

### BEDROOM 1

#### 11'7" x 9'7" (3.53m x 2.92m)

UPVC double glazed window to the side elevation, storage heater.

### BEDROOM 2

#### 11'11" x 9'7" (3.37m x 2.95m)

UPVC double glazed window to the side elevation, fitted wardrobes, storage heater.