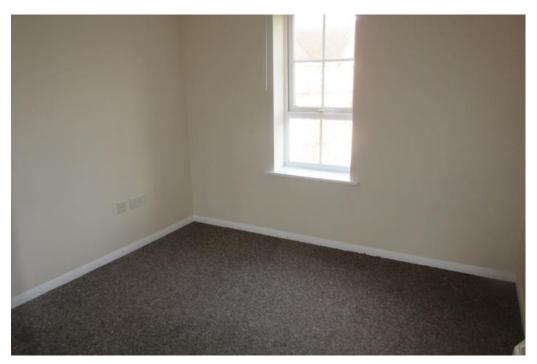

### **BEDROOM 1**

11'7" x 9'7" (3.53m x 2.92m)

UPVC double glazed window to the side elevation, storage heater.

# BEDROOM 2

11'11" x 9'7" (3.37m x 2.95m)

UPVC double glazed window to the side elevation, fitted wardrobes, storage heater.