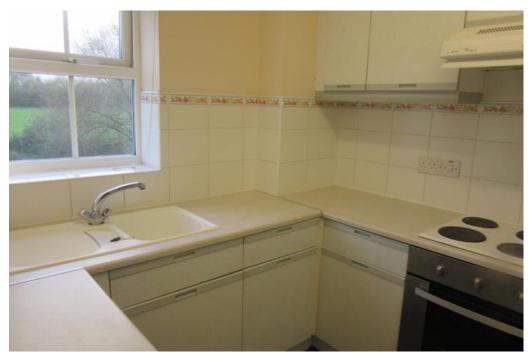

### **KITCHEN**

8'2" x 7'9" (2.48m x 2.36m)

UPVC double glazed window to the rear elevation, range of fitted base and wall units, built in oven hob and hood, stainless steel sink unit, plumbing for washing machine.