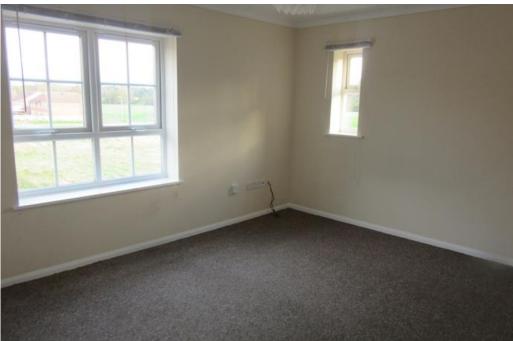

### **BEDROOM 1**

11'7" x 9'7" (3.53m x 2.92m)

UPVC double glazed window to the side elevation, storage heater.

# BEDROOM 2

11'11" x 9'7" (3.37m x 2.95m)

UPVC double glazed window to the side elevation, fitted wardrobes, storage heater.