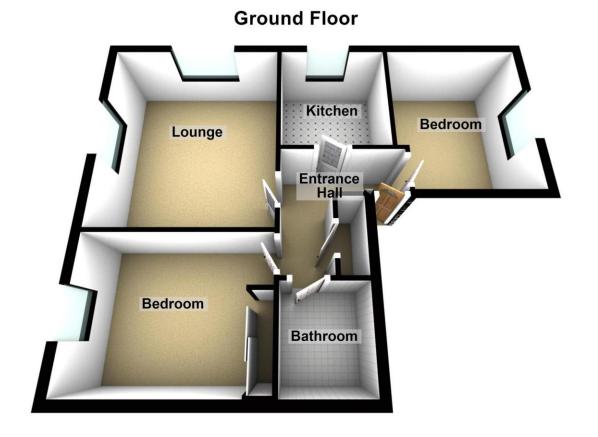

23 Churchill Court, Telford Close, Kings Lynn PE30 4TZ

Belvoir incorporating Munton and Russell are pleased to offer for sale this two-bedroom top floor apartment situated in this popular residential area of Kings Lynn within easy reach of the Queen Elizabeth Hospital. The property would suit both the first time and investment buyer. The accommodation in brief comprises of, entrance hall, lounge, fitted kitchen, two bedrooms and bathroom. Externally allocated parking space. The property is currently tenanted and achieves a rental income of £725.00 pcm

#### **ENTRANCE HALL**

Wooden door to apartment. Storage heater, airing cupboard housing hot water tank.

#### LOUNGE

14'2" x 12'3" (4.31m x 3.73m)

UPVC double glazed window to the rear and side elevations, storage heater.

### **KITCHEN**

8'2" x 7'9" (2.48m x 2.36m)

UPVC double glazed window to the rear elevation, range of fitted base and wall units, built in oven hob and hood, stainless steel sink unit, plumbing for washing machine.

### **BEDROOM 1**

11'7" x 9'7" (3.53m x 2.92m)

UPVC double glazed window to the side elevation, storage heater.

# BEDROOM 2

11'11" x 9'7" (3.37m x 2.95m)

UPVC double glazed window to the side elevation, fitted wardrobes, storage heater.

## **BATHROOM**

Three piece suite comprising of WC, wash hand basin, panelled bath with electric shower over, extractor.