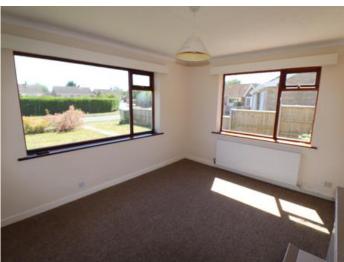

#### **LOUNGE**

#### 13'10" x 11'10" (4.21m x 3.60m)

Sealed unit double glazed window to the front and side elevations, feature fire place, radiator.

#### **BEDROOM 1**

13'0" x 12'3" (3.96m x 3.73m)

Sealed unit double glazed window to the front elevation, radiator.

#### BEDROOM 2

10'11" X 10'11" (3.32m x 3.32m)

UPVC double glazed window to the rear elevation, radiator.