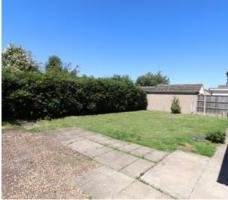

# **EXTERNALLY**

Open plan to the front elevation, drive leading to single attached garage, gated side access to rear garden. REAR GARDEN: Enclosed by fencing, laid to lawn with patio area.