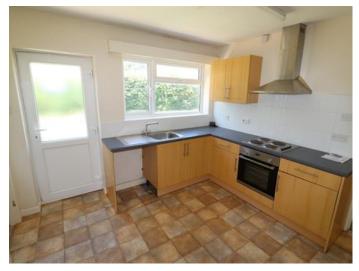

## **KITCHEN**

10'11" x 10'10" (3.32m x 3.30m)

UPVC double glazed door and window to the rear elevation, range of fitted base and wall units, stainless steel sink unit with mixer taps over, built in oven, hob and canopy hood over, plumbing for washing machine, radiator, two storage cupboards, boiler cupboard with LPG central heating boiler.