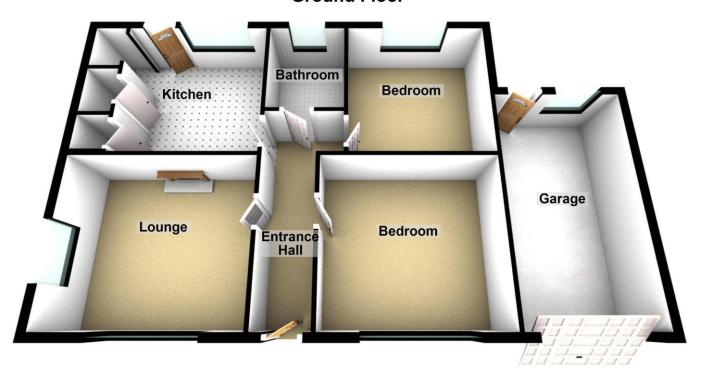

#### **ENTRANCE**

Part glazed door to entrance hall, doors to:

#### **LOUNGE**

#### 13'10" x 11'10" (4.21m x 3.60m)

Sealed unit double glazed window to the front and side elevations, feature fire place, radiator.

## **KITCHEN**

10'11" x 10'10" (3.32m x 3.30m)

UPVC double glazed door and window to the rear elevation, range of fitted base and wall units, stainless steel sink unit with mixer taps over, built in oven, hob and canopy hood over, plumbing for washing machine, radiator, two storage cupboards, boiler cupboard with LPG central heating boiler.

#### **BEDROOM 1**

13'0" x 12'3" (3.96m x 3.73m)

Sealed unit double glazed window to the front elevation, radiator.

#### BEDROOM 2

10'11" X 10'11" (3.32m x 3.32m)

UPVC double glazed window to the rear elevation, radiator.

#### **BATHROOM**

UPVC double glazed window to the rear elevation, three-piece suite comprising of WC, wash hand basin, panelled bath with tap shower over, extractor, radiator.

# **EXTERNALLY**

Open plan to the front elevation, drive leading to single attached garage, gated side access to rear garden. REAR GARDEN: Enclosed by fencing, laid to lawn with patio area.

### ATTACHED GARAGE

17'4" x 9'6" (5.28m x 2.89m)

Up and over door, door and window to the rear, light and power connected.

## **Ground Floor**

Contact us today to arrange a viewing...