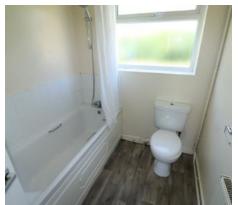

#### **BATHROOM**

UPVC double glazed window to the rear elevation, three-piece suite comprising of WC, wash hand basin, panelled bath with tap shower over, extractor, radiator.