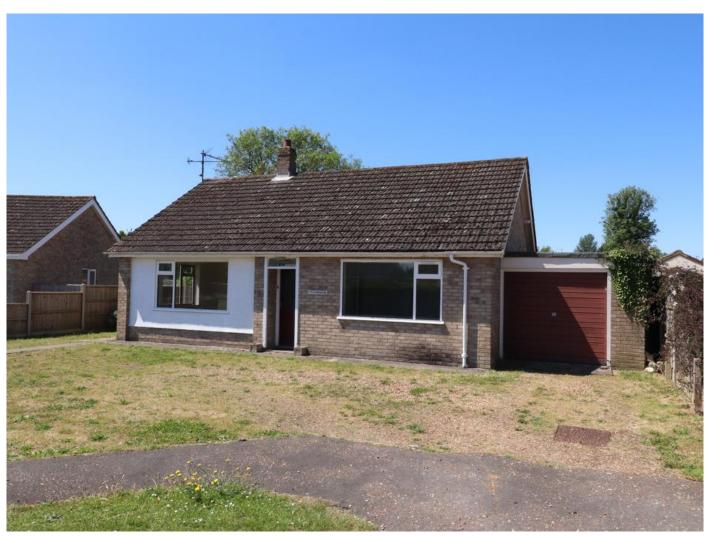

2 1 1 1

12 Hillings Way, Pott Row, Kings Lynn PE32 1BU

**BELVOIR!** 

# **Key Features**

- > DETACHED BUNGALOW
  - > TWO BEDROOMS
  - > FITTED KITCHEN
- > LPG GAS CENTRAL HEATING
  - > GARAGE
  - > GARDENS
  - > Tenure: Freehold
    - > EPC rating E

Belvoir are pleased to offer this well positioned detached bungalow. Offering spacious accommodation which in brief comprises of lounge, fitted kitchen, two bedrooms and bathroom. Occupying a generous plot, the property also benefits from off road parking and garage. The village of Pott Row is within easy reach of Kings Lynn and the amenities thereof and only a short drive to Castle Rising, Sandringham Estate and popular coastal locations.

# **EXTERNALLY**

Open plan to the front elevation, drive leading to single attached garage, gated side access to rear garden. REAR GARDEN: Enclosed by fencing, laid to lawn with patio area.