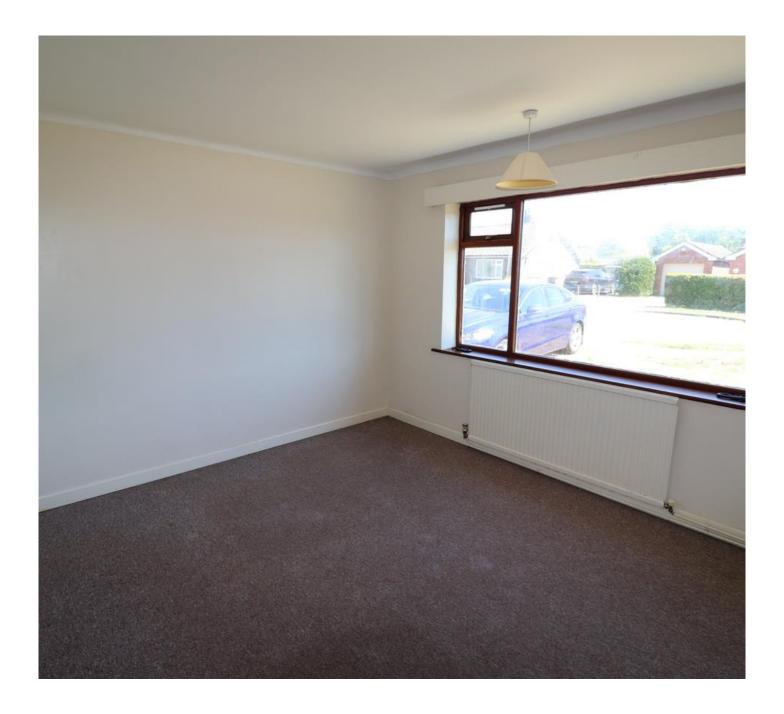

#### **LOUNGE**

#### 13'10" x 11'10" (4.21m x 3.60m)

Sealed unit double glazed window to the front and side elevations, feature fire place, radiator.

#### **BEDROOM 1**

13'0" x 12'3" (3.96m x 3.73m)

Sealed unit double glazed window to the front elevation, radiator.

#### BEDROOM 2

10'11" X 10'11" (3.32m x 3.32m)

UPVC double glazed window to the rear elevation, radiator.