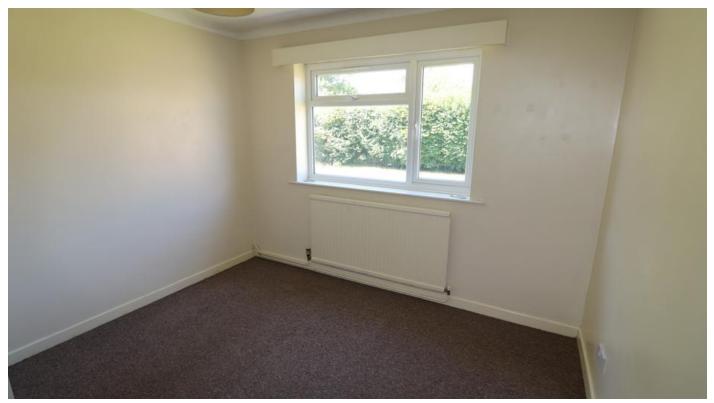

#### **BEDROOM 1**

13'0" x 12'3" (3.96m x 3.73m)

Sealed unit double glazed window to the front elevation, radiator.

#### BEDROOM 2

10'11" X 10'11" (3.32m x 3.32m)

UPVC double glazed window to the rear elevation, radiator.