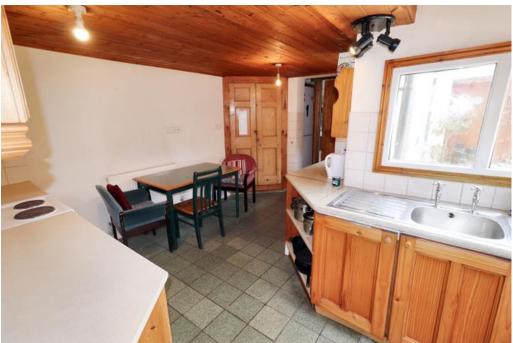

# KITCHEN/BREAKFAST 13'3" x 12'3" (4.03m x 3.73m)

UPVC double glazed windows and door to the side elevation, UPVC double glazed window to the rear, range of fitted base and wall units, stainless steel sink unit with taps over, plumbing for washing machine, space for dishwasher, tiled floor, radiator.(maximum measurements)

#### **INNER HALLWAY**

Storage, wall mounted boiler.