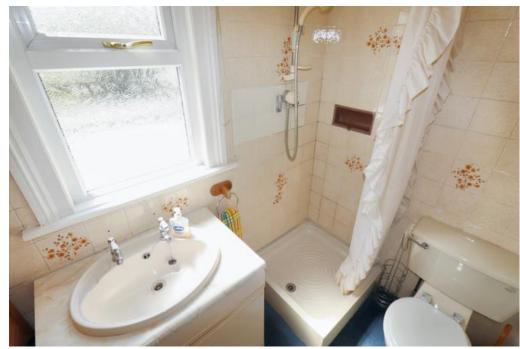

## **SHOWER ROOM**

UPVC double glazed window to the rear elevation, storage cupboard, three piece suite comprising of WC wash hand basin, shower with mixer shower.