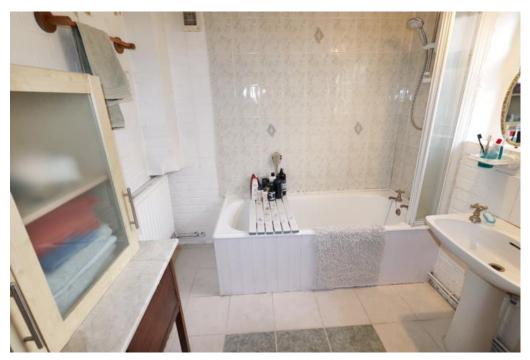

#### **BATHROOM**

UPVC double glazed window to the side elevation, three-piece suite comprising of WC, wash hand basin, panelled bath, radiator, wall mounted heater.