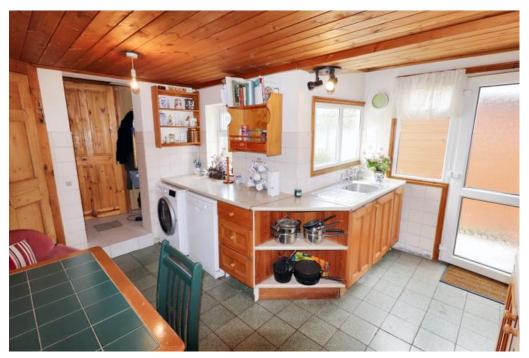

# KITCHEN/BREAKFAST 13'3" x 12'3" (4.03m x 3.73m)

UPVC double glazed windows and door to the side elevation, UPVC double glazed window to the rear, range of fitted base and wall units, stainless steel sink unit with taps over, plumbing for washing machine, space for dishwasher, tiled floor, radiator.(maximum measurements)