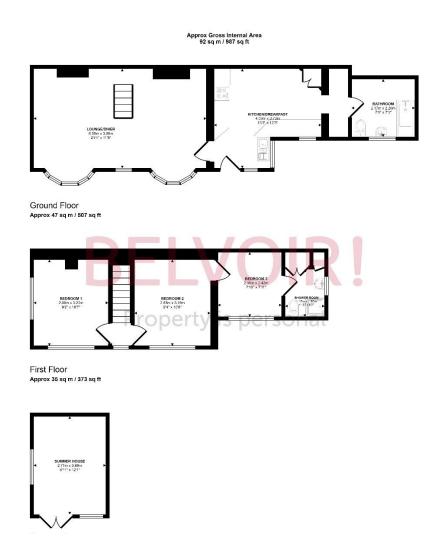

Belvoir incorporating Munton and Russell are pleased to offer for sale this individual semi detached property, situated a short distance from the town centre and the amenities thereof, The property also benefits from an enclosed rear garden and attractive summerhouse along with off road parking for a single vehicle. The accommodation in brief comprises of, fitted kitchen, lounge/diner, downstairs bathroom. To the first floor there are three bedrooms (third accessed from second bedroom) and shower room.

# KITCHEN/BREAKFAST 13'3" x 12'3" (4.03m x 3.73m)

UPVC double glazed windows and door to the side elevation, UPVC double glazed window to the rear, range of fitted base and wall units, stainless steel sink unit with taps over, plumbing for washing machine, space for dishwasher, tiled floor, radiator.(maximum measurements)

#### **BATHROOM**

UPVC double glazed window to the side elevation, three-piece suite comprising of WC, wash hand basin, panelled bath, radiator, wall mounted heater.

### LOUNGE/DINER

21'4" x 11'9" (6.50m x 3.58m)

Twin UPVC double glazed bay windows to the side elevation, feature round window to the side elevation, staircase to first floor, feature exposed brickwork with two feature fire places, one with feature burner, radiator, decorative beams to ceiling.

#### **BEDROOM 1**

10'7" x 9'2" (3.23m x 2.80m)

UPVC double glazed window to the front and side elevation, radiator.

#### BEDROOM 2

# 10'6" x 9'4" (2.42m x 2.38m)

UPVC double glazed window to the side elevation, radiator. Access to bedroom 3.

#### BEDROOM 3

# 7'11" x 7'10" (2.42m x 2.38m)

UPVC double glazed window to the side elevation, radiator.

## **SHOWER ROOM**

UPVC double glazed window to the rear elevation, storage cupboard, three piece suite comprising of WC wash hand basin, shower with mixer shower.

## **EXTERNALLY**

Off road parking leading to gated access to garden.

GARDEN: enclosed by fencing, laid to lawn, standing for storage shed.

SUMMER HOUSE: 12'1"x8'11" (2.37m x 2.20m) Timber in construction, French doors and window to the front elevation, window to the side elevation, light and power connected, radiator.