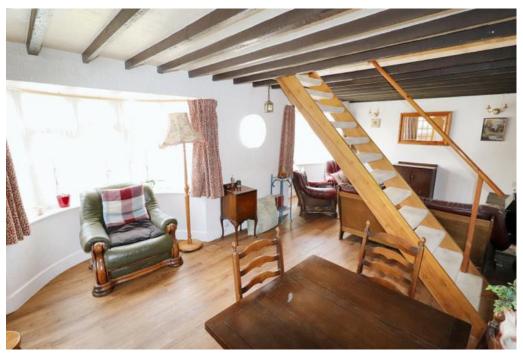

### LOUNGE/DINER

21'4" x 11'9" (6.50m x 3.58m)

Twin UPVC double glazed bay windows to the side elevation, feature round window to the side elevation, staircase to first floor, feature exposed brickwork with two feature fire places, one with feature burner, radiator, decorative beams to ceiling.