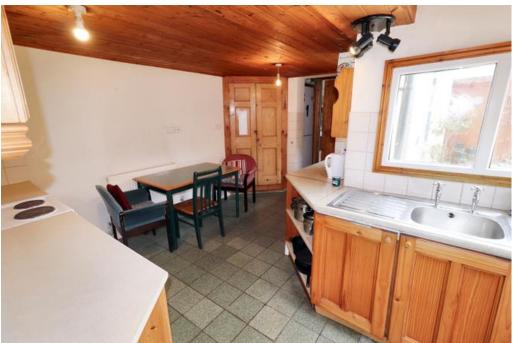

# KITCHEN/BREAKFAST 13'3" x 12'3" (4.03m x 3.73m)

UPVC double glazed windows and door to the side elevation, UPVC double glazed window to the rear, range of fitted base and wall units, stainless steel sink unit with taps over, plumbing for washing machine, space for dishwasher, tiled floor, radiator.(maximum measurements)