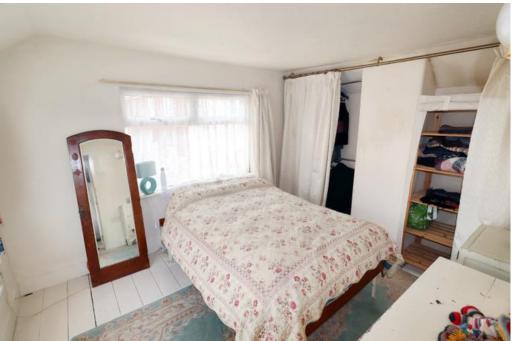

#### **BEDROOM 1**

10'7" x 9'2" (3.23m x 2.80m)

UPVC double glazed window to the front and side elevation, radiator.

#### BEDROOM 2

# 10'6" x 9'4" (2.42m x 2.38m)

UPVC double glazed window to the side elevation, radiator. Access to bedroom 3.