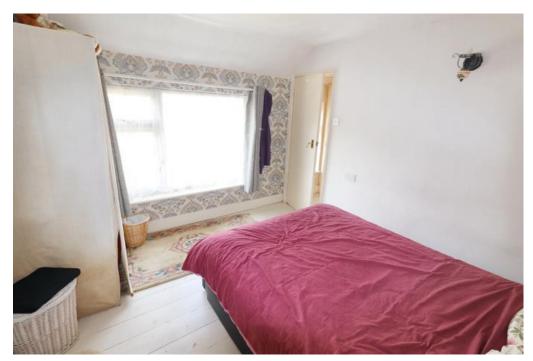

#### BEDROOM 3

# 7'11" x 7'10" (2.42m x 2.38m)

UPVC double glazed window to the side elevation, radiator.