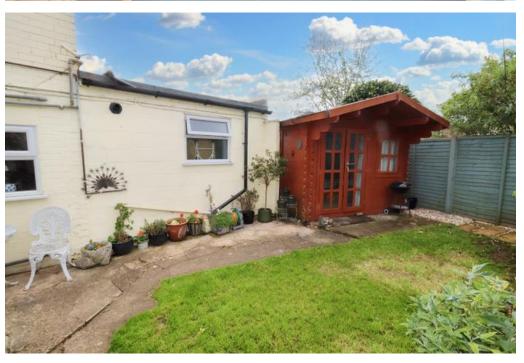

## **EXTERNALLY**

Off road parking leading to gated access to garden.

GARDEN: enclosed by fencing, laid to lawn, standing for storage shed.

SUMMER HOUSE: 12'1"x8'11" (2.37m x 2.20m) Timber in construction, French doors and window to the front elevation, window to the side elevation, light and power connected, radiator.