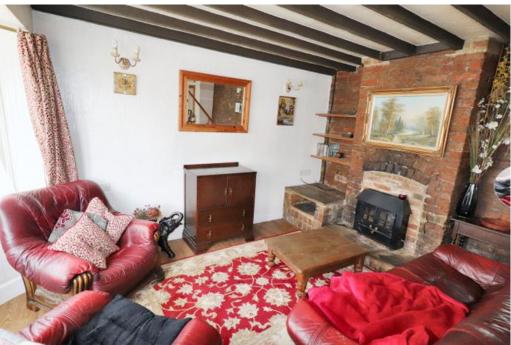

### LOUNGE/DINER

21'4" x 11'9" (6.50m x 3.58m)

Twin UPVC double glazed bay windows to the side elevation, feature round window to the side elevation, staircase to first floor, feature exposed brickwork with two feature fire places, one with feature burner, radiator, decorative beams to ceiling.