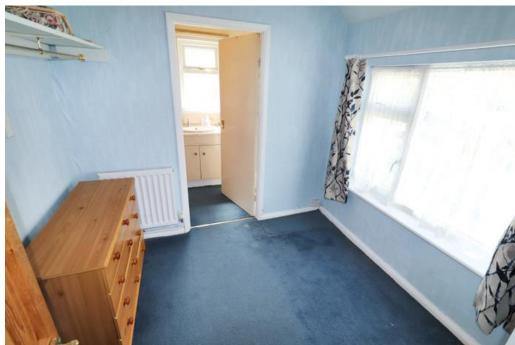

#### **BEDROOM 1**

10'7" x 9'2" (3.23m x 2.80m)

UPVC double glazed window to the front and side elevation, radiator.

#### BEDROOM 2

# 10'6" x 9'4" (2.42m x 2.38m)

UPVC double glazed window to the side elevation, radiator. Access to bedroom 3.