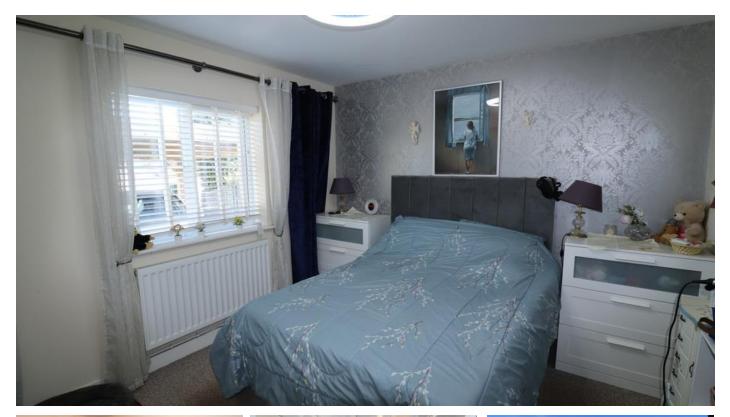

#### **BEDROOM 1**

#### 11'9" x 10'8" (3.58m x 3.25m)

UPVC double glazed window to the front elevation, radiator.

#### **BEDROOM 2**

10'1" x 6'7" (3.07m x 2.01m)

UPVC double glazed window to the front elevation, radiator.