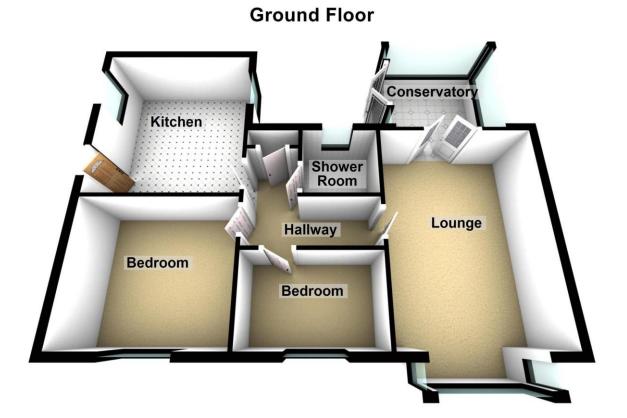

#### KITCHEN/BREAKFAST

12'8" x 11'8" (3.86m x 3.56m)

UPVC double glazed window to both side elevations, double glazed door to the side elevation, range of fitted base and wall units with tiled splash backs, sink unit with mixer taps over, built in oven hob and cooker hood, plumbing for dishwasher and washing machine, spot lighting.

#### INNER HALLWAY Boiler cupboard.

#### SHOWER ROOM

UPVC double glazed window to the rear elevation, low-rise shower with screen, WC, wash hand basin, heated towel rail, complementary tiling.

#### LOUNGE

16'4" x 11'9" (4.98m x 3.58m) UPVC double glazed box bay window to the front elevation, UPVC French doors to conservatory, radiator, feature wood burner.

#### **BEDROOM 1**

#### 11'9" x 10'8" (3.58m x 3.25m)

UPVC double glazed window to the front elevation, radiator.

#### **BEDROOM 2**

10'1" x 6'7" (3.07m x 2.01m)

UPVC double glazed window to the front elevation, radiator.