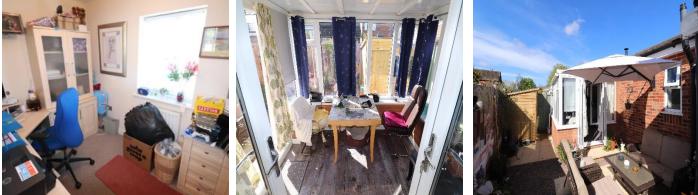

#### KITCHEN/BREAKFAST

12'8" x 11'8" (3.86m x 3.56m)

UPVC double glazed window to both side elevations, double glazed door to the side elevation, range of fitted base and wall units with tiled splash backs, sink unit with mixer taps over, built in oven hob and cooker hood, plumbing for dishwasher and washing machine, spot lighting.

#### LOUNGE

16'4" x 11'9" (4.98m x 3.58m) UPVC double glazed box bay window to the front elevation, UPVC French doors to conservatory, radiator, feature wood burner.

#### CONSERVATORY

#### 8'8" x 8'1" (2.64m x 2.46m)

UPVC double glazed construction on low brick base, French doors to side elevation, radiator.

#### EXTERNALLY

FRONT: open plan to front elevation, pathway to the rear and side. Recently constructed carport.

REAR GARDEN: Low maintenance, enclosed by fencing, standing for storage shed.

Contact us today to arrange a viewing...