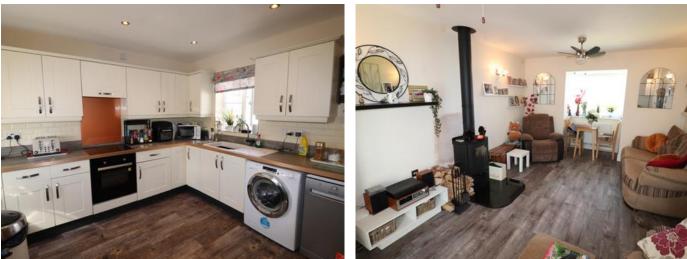

#### KITCHEN/BREAKFAST

12'8" x 11'8" (3.86m x 3.56m)

UPVC double glazed window to both side elevations, double glazed door to the side elevation, range of fitted base and wall units with tiled splash backs, sink unit with mixer taps over, built in oven hob and cooker hood, plumbing for dishwasher and washing machine, spot lighting.

#### LOUNGE

16'4" x 11'9" (4.98m x 3.58m) UPVC double glazed box bay window to the front elevation, UPVC French doors to conservatory, radiator, feature wood burner.