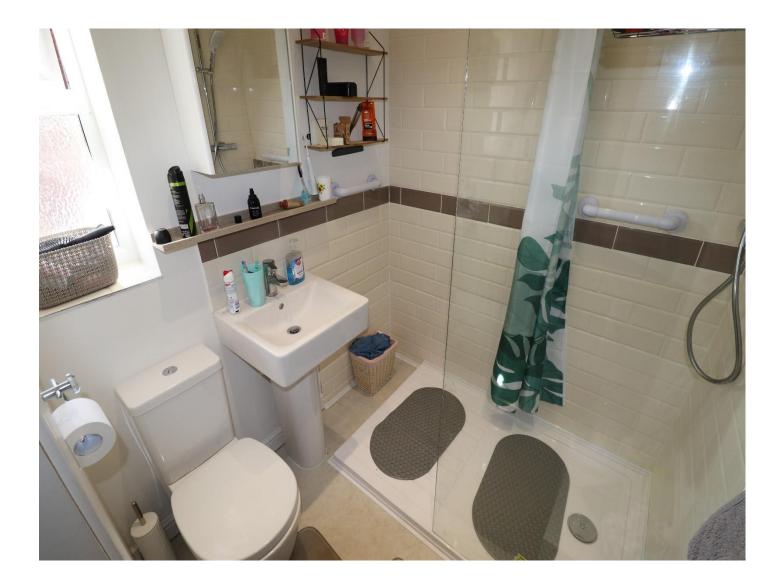

#### SHOWER ROOM

UPVC double glazed window to the rear elevation, low-rise shower with screen, WC, wash hand basin, heated towel rail, complementary tiling.