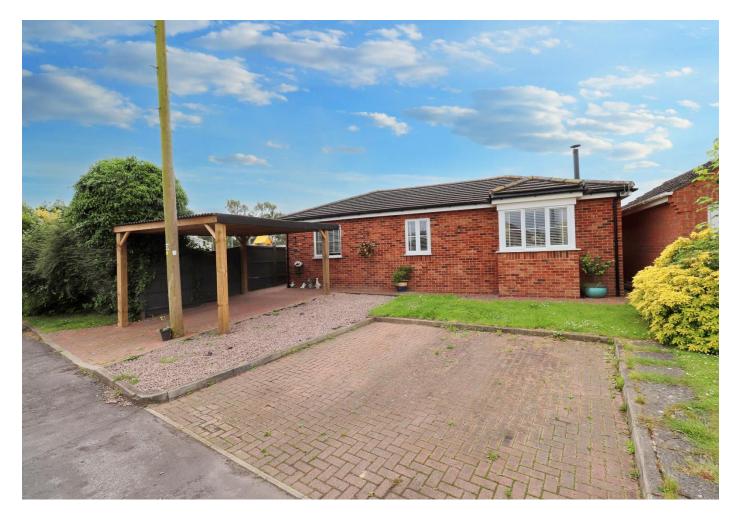

## 22c Glen Avenue, Pinchbeck PE11 3XE

**BELVOIR!** 

£189,950

### **Key Features**

 > MODERN DETACHED BUNGALOW
> TWO BEDROOMS
> CONSERVATORY
> FITTED KITCHEN
> OFF ROAD PARKING
> CARPORT - GARDEN
> Tenure: Freehold
> EPC rating B Belvoir incorporating Munton and Russell are pleased to offer for sale this well presented modern detached bungalow, situated in the popular village of Pinchbeck. Centrally located the bungalow is a short distance from the local shops and a short drive to the Market Town of Spalding and the amenities thereof. The accommodation in brief comprises of: Kitchen/Breakfast, lounge, conservatory, two bedrooms, shower room. Enclosed low maintenance garden area, off road parking to the front with carport. Viewing is highly recommended.

#### EXTERNALLY

FRONT: open plan to front elevation, pathway to the rear and side. Recently constructed carport.

REAR GARDEN: Low maintenance, enclosed by fencing, standing for storage shed.

Contact us today to arrange a viewing...