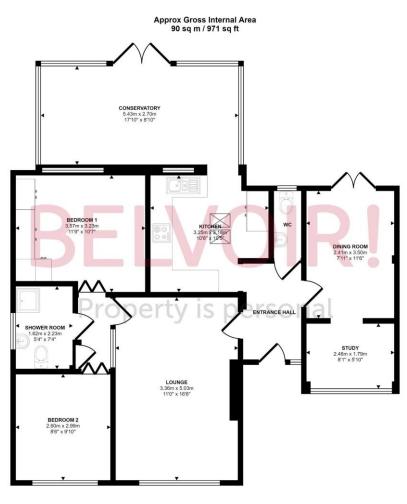

# **BELVOIR!**

£235,000

Belvoir incorporating Munton and Russell are pleased to offer for sale this well presented two bedroom detached bungalow. Situated in this popular residential area of Surfleet the property has easy access to main link roads and yet only a short drive to the Market Town of Spalding. The accommodation in brief comprises of, entrance hall, lounge, fitted kitchen, dining room, study area, shower room, separate WC, two bedrooms. Externally, open plan to front, driveway and carport, low maintenance rear garden.

#### **ENTRANCE HALL**

UPVC double glazed door and side panel, radiator.

#### LOUNGE

#### 16'6 x 11'0" (5.03m x 3.36m)

UPVC double glazed bow window to the front elevation, two radiators, feature fire surround with inset electric fire.

#### **INNER HALLWAY**

Storage cupboard, Doors to:

#### **BEDROOM 1**

#### 11'9" x 10'7" (3.57m 3.23m)

UPVC double glazed window to conservatory, radiator, range of fitted wardrobes, access to loft space.(maximum measurements including wardrobes)

# **BEDROOM 2**

#### 9'10" x 8'6" (2.99m x 2.60m)

UPVC double glazed window to the front elevation, radiator, fitted wardrobes.

### SHOWER ROOM

UPVC double glazed window to the side elevation, fitted bathroom furniture with wash hand basin, shower cubicle with electric shower, WC, heated towel rail, tiling to walls.

#### KITCHEN 10'8" x 10'5" (3.25m x 3.18m)

Window and open door way to conservatory, range of fitted base and wall units, built in oven hob and hood, 1 1/2 bowl sink unit with mixer taps over, plumbing for washing machine, space for fridge freezer, tiling to walls, oil fired central heating boiler.

# CONSERVATORY

#### 17'10" x 8'10" (5.43m x 2.70m)

UPVC in construction on low brick base, French doors to rear elevation, radiator, tiled floor.

#### SEPARATE WC

UPVC double glazed window to the rear elevation, two-piece suite comprising of WC, vanity, wash hand basin.

# DINING ROOM

11'6" x 7'11" (2.46m x 1.79m) UPVC double-glazed French doors to the rear elevation.

STUDY 8'1" x 5'10" (2.46m x 1.79m) UPVC double glazed window to the front elevation.