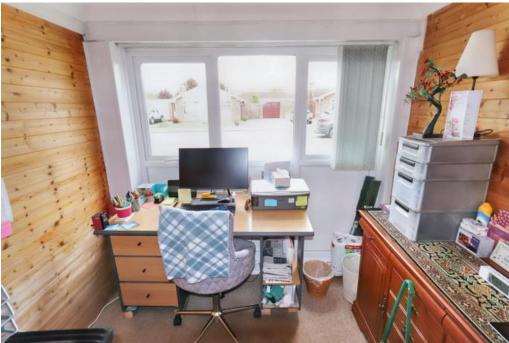

# DINING ROOM

11'6" x 7'11" (2.46m x 1.79m) UPVC double-glazed French doors to the rear elevation.

STUDY 8'1" x 5'10" (2.46m x 1.79m) UPVC double glazed window to the front elevation.