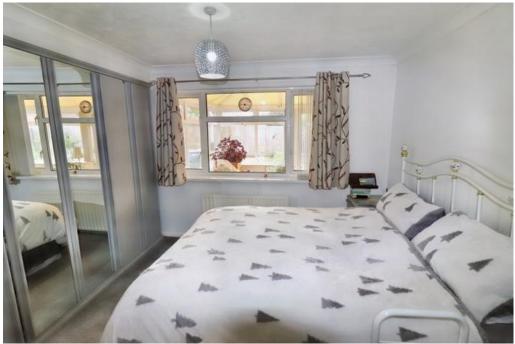

#### **BEDROOM 1**

#### 11'9" x 10'7" (3.57m 3.23m)

UPVC double glazed window to conservatory, radiator, range of fitted wardrobes, access to loft space.(maximum measurements including wardrobes)