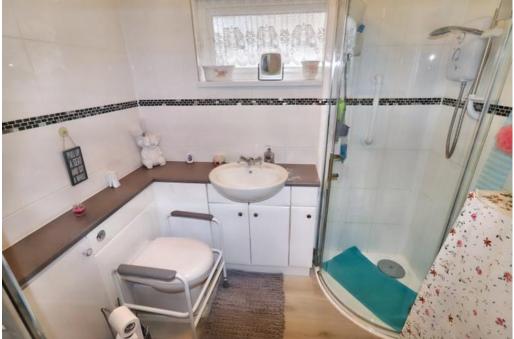

### SHOWER ROOM

UPVC double glazed window to the side elevation, fitted bathroom furniture with wash hand basin, shower cubicle with electric shower, WC, heated towel rail, tiling to walls.