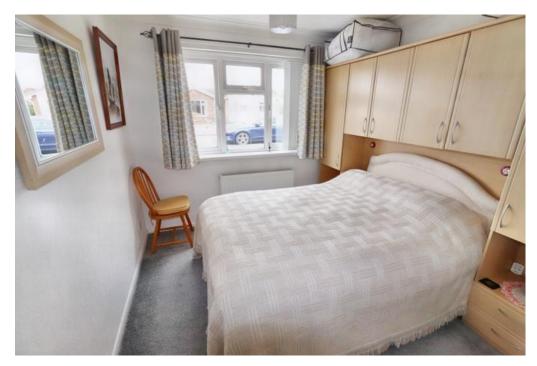

#### **BEDROOM 1**

#### 11'9" x 10'7" (3.57m 3.23m)

UPVC double glazed window to conservatory, radiator, range of fitted wardrobes, access to loft space.(maximum measurements including wardrobes)

# **BEDROOM 2**

#### 9'10" x 8'6" (2.99m x 2.60m)

UPVC double glazed window to the front elevation, radiator, fitted wardrobes.