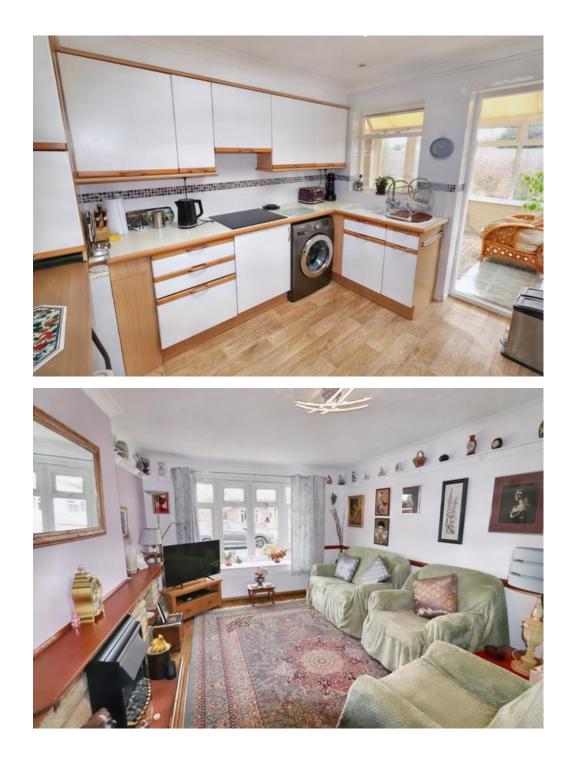

#### KITCHEN 10'8" x 10'5" (3.25m x 3.18m)

Window and open door way to conservatory, range of fitted base and wall units, built in oven hob and hood, 1 1/2 bowl sink unit with mixer taps over, plumbing for washing machine, space for fridge freezer, tiling to walls, oil fired central heating boiler.

#### LOUNGE

#### 16'6 x 11'0" (5.03m x 3.36m)

UPVC double glazed bow window to the front elevation, two radiators, feature fire surround with inset electric fire.