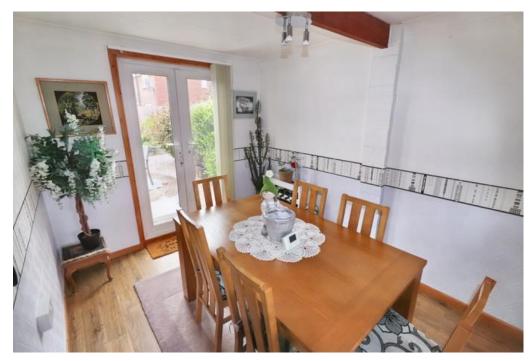

# DINING ROOM

11'6" x 7'11" (2.46m x 1.79m) UPVC double-glazed French doors to the rear elevation.

STUDY 8'1" x 5'10" (2.46m x 1.79m) UPVC double glazed window to the front elevation.