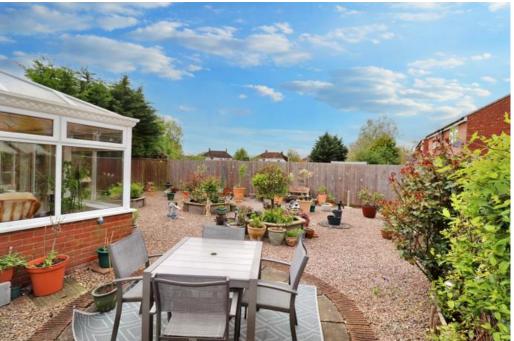

# EXTERNALLY

FRONT: Open plan to front, low maintenance with driveway leading to carport and access to the rear.

REAR: Low maintenance with raised flowerbeds, enclosed by fencing, standing for large storage shed.