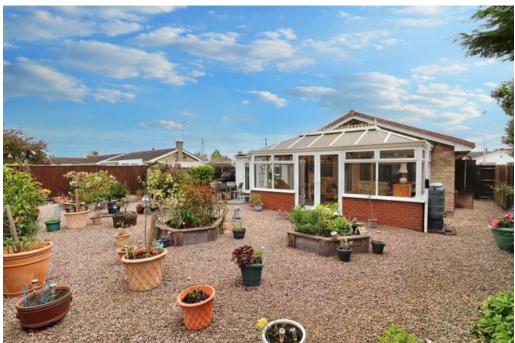

# EXTERNALLY

FRONT: Open plan to front, low maintenance with driveway leading to carport and access to the rear.

REAR: Low maintenance with raised flowerbeds, enclosed by fencing, standing for large storage shed.