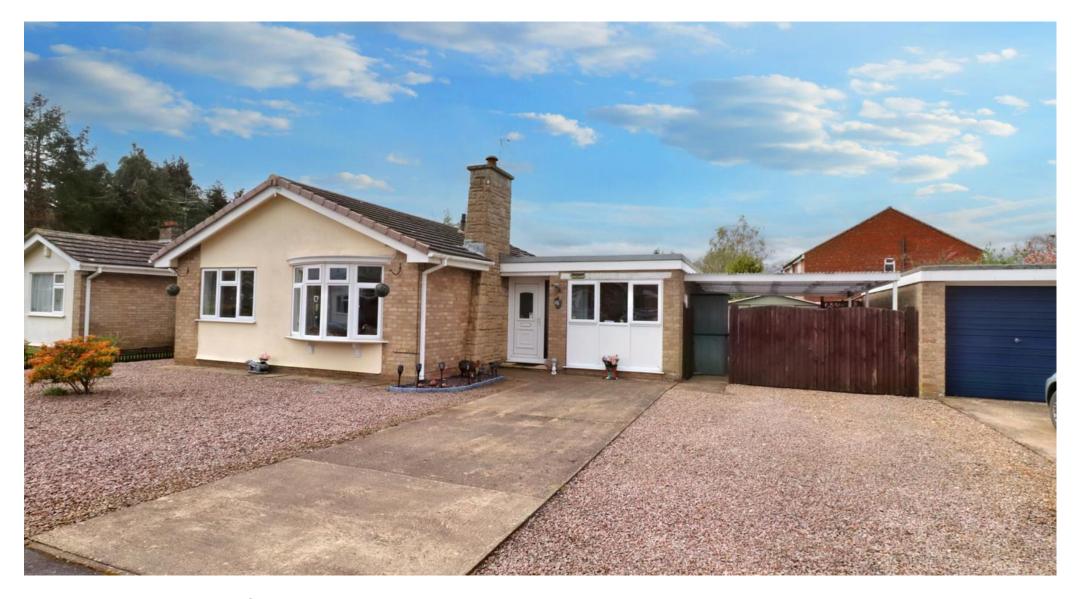

7 Glen Gardens, Surfleet PE11 4EB

# **BELVOIR!**

£235,000

Belvoir incorporating Munton and Russell are pleased to offer for sale this well presented two bedroom detached bungalow. Situated in this popular residential area of Surfleet the property has easy access to main link roads and yet only a short drive to the Market Town of Spalding. The accommodation in brief comprises of, entrance hall, lounge, fitted kitchen, dining room, study area, shower room, separate WC, two bedrooms. Externally, open plan to front, driveway and carport, low maintenance rear garden.

# EXTERNALLY

FRONT: Open plan to front, low maintenance with driveway leading to carport and access to the rear.

REAR: Low maintenance with raised flowerbeds, enclosed by fencing, standing for large storage shed.