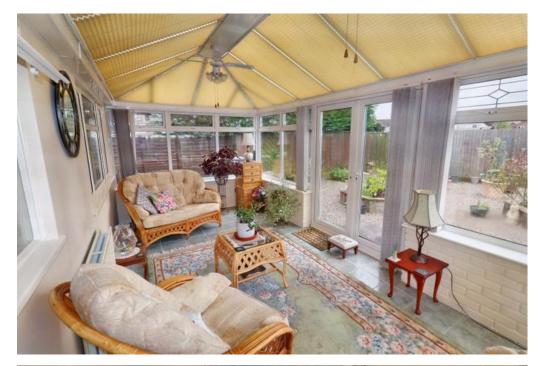

# CONSERVATORY

#### 17'10" x 8'10" (5.43m x 2.70m)

UPVC in construction on low brick base, French doors to rear elevation, radiator, tiled floor.