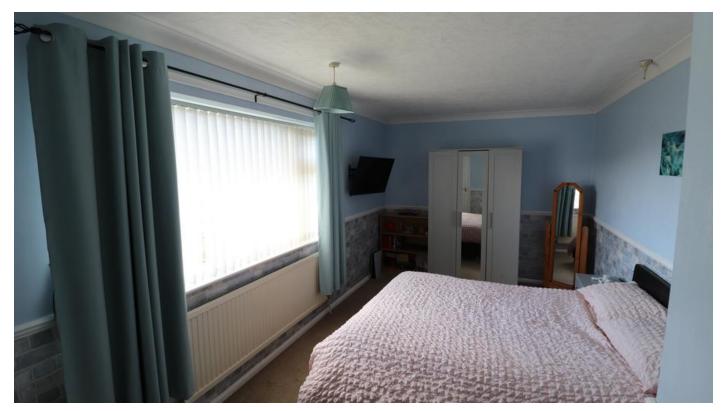

# BEDROOM 1

#### 18'5 x 9'5" (5.61m x 2.87m)

UPVC double glazed window to the front elevation, radiator, door to boiler cupboard.