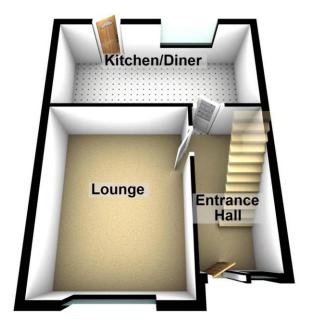

#### **ENTRANCE HALL**

UPVC double glazed door and side panel, stairs to first floor landing, radiator.

#### **LOUNGE**

# 14'8" x 11'5" (4.47m x 3.47m)

UPVC double glazed window to the front elevation, radiator, feature fire surround.

### KITCHEN/DINER

# 17'7" x 8'4" (5.35m x 2.54m)

UPVC double glazed window and door to the rear elevation, range of fitted base and wall units, sink unit with mixer taps over, built in oven hob and canopy hood over, space for washing machine, dishwasher and tumble dryer, tiled floor.

# **Ground Floor**