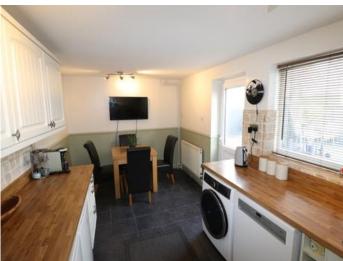

### KITCHEN/DINER

# 17'7" x 8'4" (5.35m x 2.54m)

UPVC double glazed window and door to the rear elevation, range of fitted base and wall units, sink unit with mixer taps over, built in oven hob and canopy hood over, space for washing machine, dishwasher and tumble dryer, tiled floor.