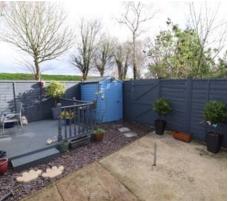

### **EXTERNALLY**

Generous front garden, laid to lawn with pathway to property.

REAR Enclosed by fencing, patio and raised decked area, standing for storage shed.

AGENTS NOTE: The rear garden does have pedestrian access for neighbouring properties.