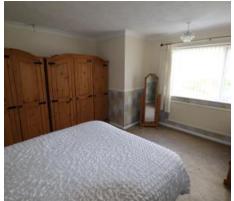

### BEDROOM 2

# 13'11 X 12'4" (4.24m x 3.75m)

UPVC double glazed window to the rear elevation, radiator.