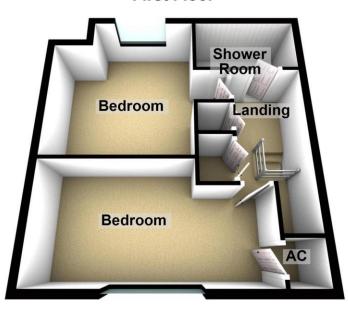

#### **LANDING**

Storage cupboards, doors to:

# BEDROOM 1

#### 18'5 x 9'5" (5.61m x 2.87m)

UPVC double glazed window to the front elevation, radiator, door to boiler cupboard.

### BEDROOM 2

# 13'11 X 12'4" (4.24m x 3.75m)

UPVC double glazed window to the rear elevation, radiator.

#### SHOWER ROOM

Two UPVC double glazed windows to the rear elevation, three piece suite comprising of WC wash hand basin, shower cubicle with shower, heated towel rail, tiling to walls.

## **First Floor**

Contact us today to arrange a viewing...

**BELVOIR!**