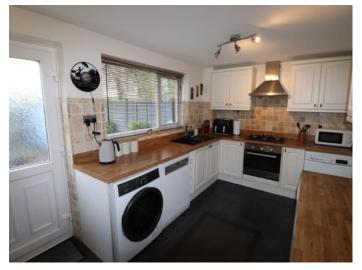

### KITCHEN/DINER

# 17'7" x 8'4" (5.35m x 2.54m)

UPVC double glazed window and door to the rear elevation, range of fitted base and wall units, sink unit with mixer taps over, built in oven hob and canopy hood over, space for washing machine, dishwasher and tumble dryer, tiled floor.