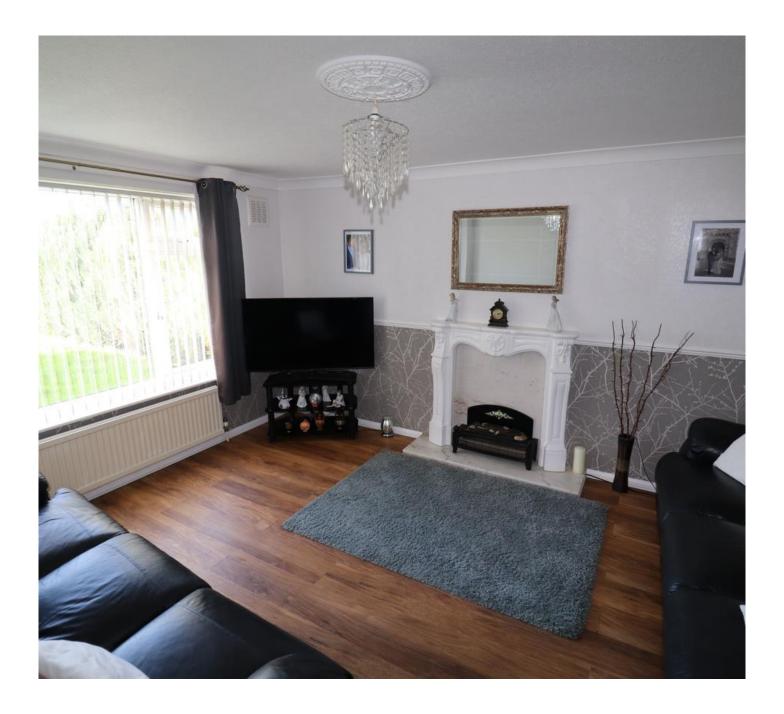

#### **LOUNGE**

# 14'8" x 11'5" (4.47m x 3.47m)

UPVC double glazed window to the front elevation, radiator, feature fire surround.