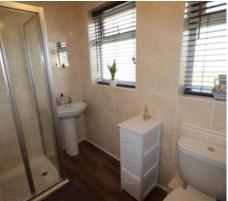

#### SHOWER ROOM

Two UPVC double glazed windows to the rear elevation, three piece suite comprising of WC wash hand basin, shower cubicle with shower, heated towel rail, tiling to walls.