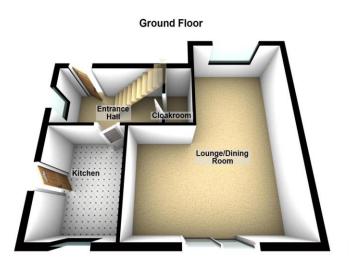

### **ENTRANCE HALL**

UPVC double glazed door with storm porch over, stairs to first floor landing, radiator.

#### **CLOAK ROOM**

Two piece suite comprising of WC wash hand basin, radiator, extractor.

### **KITCHEN**

### 10'4" x 7'9" (3.14m x 2.36m)

UPVC double glazed window to the rear elevation, sealed unit double glazed door to the side elevation, range of fitted base and wall units, stainless steel sink unit with mixer taps over, built in oven hob and cooker hood, wall mounted boiler, tiled floor.

### LOUNGE/DINER

### 20'2" x 17'0" (6.14m x 5.18m)

UPVC double glazed windows to the front and rear elevation, UPVC double glazed patio doors to the rear elevation, two radiators.(L shaped room maximum measurements)