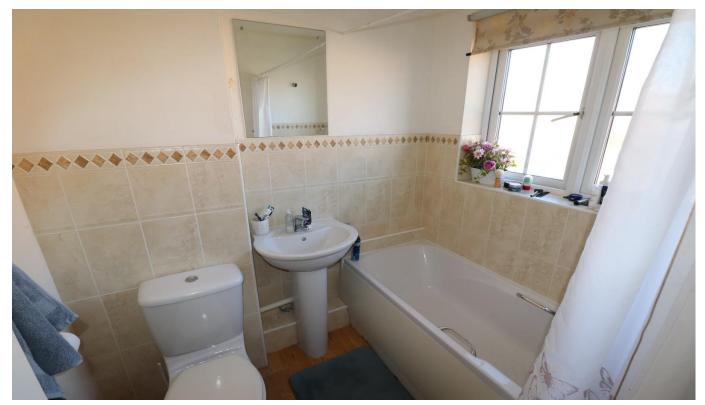

#### **BATHROOM**

UPVC double glazed window to the front elevation, three piece suite comprising of WC wash hand basin, panelled bath, heated towel rail, extractor.