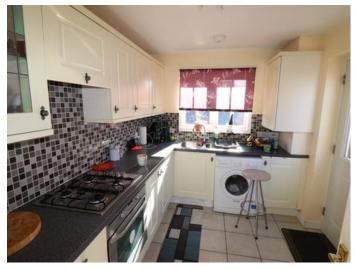

### **KITCHEN**

### 10'4" x 7'9" (3.14m x 2.36m)

UPVC double glazed window to the rear elevation, sealed unit double glazed door to the side elevation, range of fitted base and wall units, stainless steel sink unit with mixer taps over, built in oven hob and cooker hood, wall mounted boiler, tiled floor.