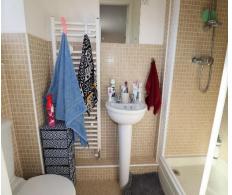

#### **EN SUITE**

UPVC double glazed window to the rear elevation, three piece suite comprising of WC wash hand basin, shower cubicle, heated towel rail, extractor.