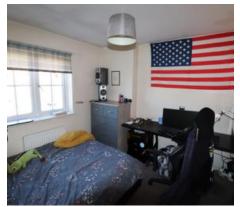

### BEDROOM 1

### 12'3" x 10'5" (3.73m x 3.17m)

UPVC double glazed window to the rear elevation, radiator.

### **BEDROOM 2**

### 10'2" x 9'6" (3.09m x 2.89m)

UPVC double glazed window to the front elevation, radiator.

### BEDROOM 3

### 10'5" x 8'9" (3.09m x 2.60m)

UPVC double glazed window to the rear elevation, radiator.