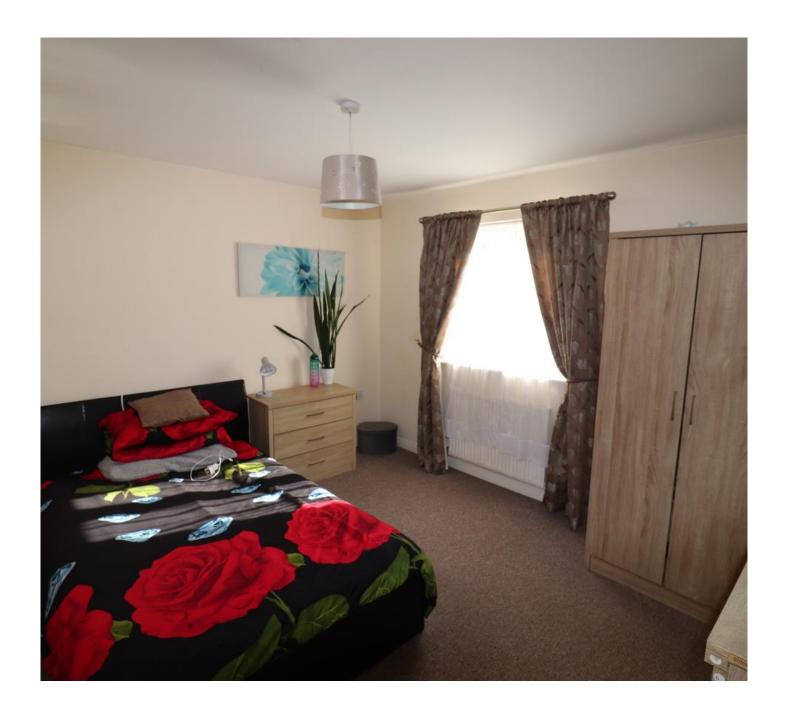

### BEDROOM 1

### 12'3" x 10'5" (3.73m x 3.17m)

UPVC double glazed window to the rear elevation, radiator.