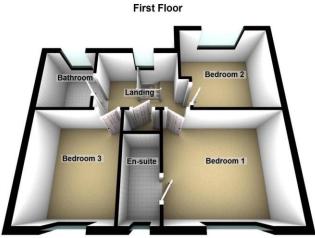

### LANDING

UPVC double glazed window to the front elevation, airing cupboard.

### BEDROOM 1

### 12'3" x 10'5" (3.73m x 3.17m)

UPVC double glazed window to the rear elevation, radiator.

#### **EN SUITE**

UPVC double glazed window to the rear elevation, three piece suite comprising of WC wash hand basin, shower cubicle, heated towel rail, extractor.

### **BEDROOM 2**

### 10'2" x 9'6" (3.09m x 2.89m)

UPVC double glazed window to the front elevation, radiator.

### BEDROOM 3

### 10'5" x 8'9" (3.09m x 2.60m)

UPVC double glazed window to the rear elevation, radiator.

#### **BATHROOM**

UPVC double glazed window to the front elevation, three piece suite comprising of WC wash hand basin, panelled bath, heated towel rail, extractor.