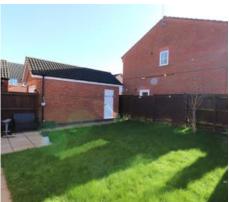

## EXTERNALLY

Open plan to front elevation, laid to lawn, driveway to garage.

SINGLE DETACHED GARAGE: Up and over door, personal door to the side elevation.

REAR GARDEN: Enclosed by fencing, laid to lawn, flower and shrub borders and patio area.