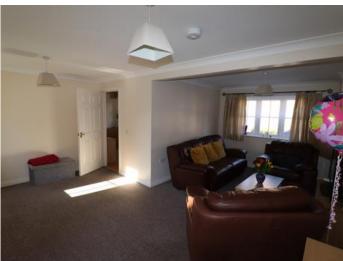

### LOUNGE/DINER

### 20'2" x 17'0" (6.14m x 5.18m)

UPVC double glazed windows to the front and rear elevation, UPVC double glazed patio doors to the rear elevation, two radiators.(L shaped room maximum measurements)