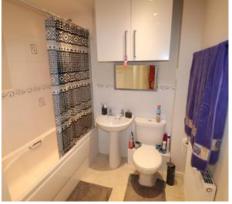

#### **BATHROOM**

Three piece suite comprising of WC, wash hand basin, panelled bath, radiator.