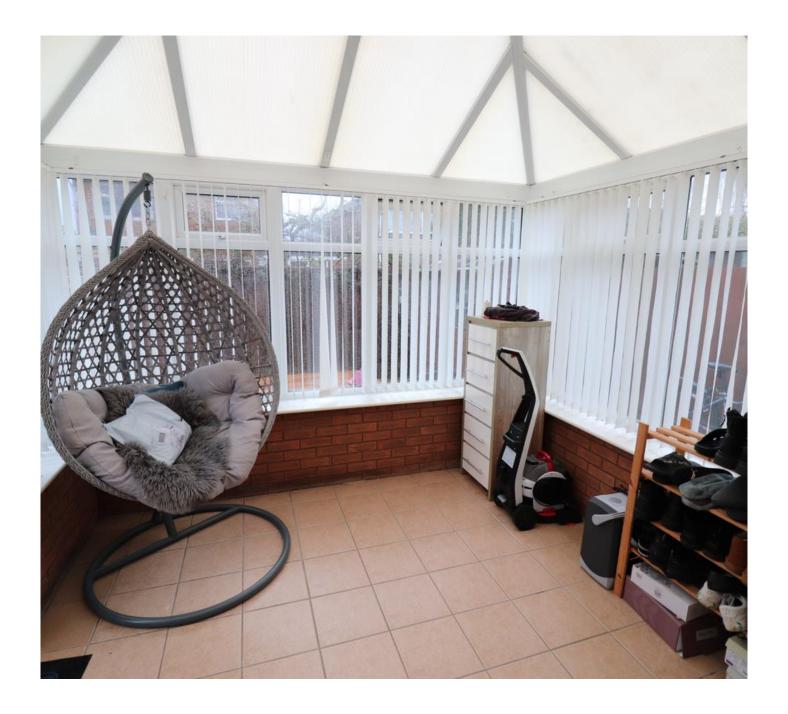

# **CONSERVATORY**

10'3" x 9'7" (3.12m x 2.92m)

UPVC in construction on low brick base, UPVC double glazed french doors to the side elevation, tiled floor.