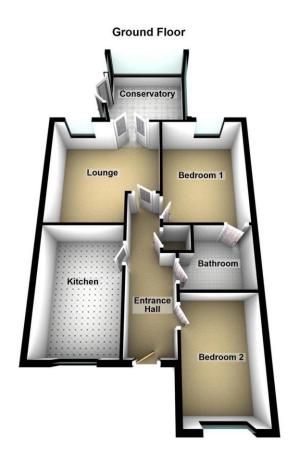

## **ENTRANCE HALL**

UPVC double glazed door, loft access, airing cupboard.

## LOUNGE

# 12'10" x 12'6" (3.91m x 3.81m)

UPVC double glazed window to the rear elevation, UPVC double glazed french doors to the conservatory, radiator. (L Shaped maximum measurements)

# **CONSERVATORY**

10'3" x 9'7" (3.12m x 2.92m)

UPVC in construction on low brick base, UPVC double glazed french doors to the side elevation, tiled floor.

#### KITCHEN

13'5" x 8'7" (4.08m x 2.61m)

UPVC double glazed window to the front elevation, range of fitted base and wall units, 1 1/2 bowl sink unit with mixer taps over, built in oven, hob and hood, plumbing for washing machine, wall mounted boiler, radiator, tiled floor.

## **BEDROOM 1**

13'2" x 9'4" (4.01m x 2.84m)

UPVC double glazed window to the rear elevation, radiator, built in wardrobe. (measurement includes fitted wardrobe)

# BEDROOM 2

11'11" x 7'8" (3.63m x 2.33m)

UPVC double glazed window to the front elevation, range of fitted wardrobes, radiator.

#### **BATHROOM**

Three piece suite comprising of WC, wash hand basin, panelled bath, radiator.