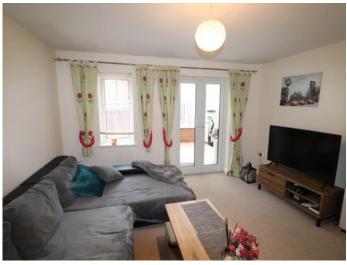

## LOUNGE

# 12'10" x 12'6" (3.91m x 3.81m)

UPVC double glazed window to the rear elevation, UPVC double glazed french doors to the conservatory, radiator. (L Shaped maximum measurements)