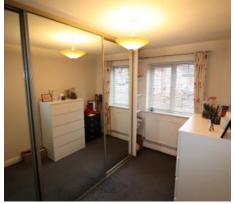

# BEDROOM 2

11'11" x 7'8" (3.63m x 2.33m)

UPVC double glazed window to the front elevation, range of fitted wardrobes, radiator.