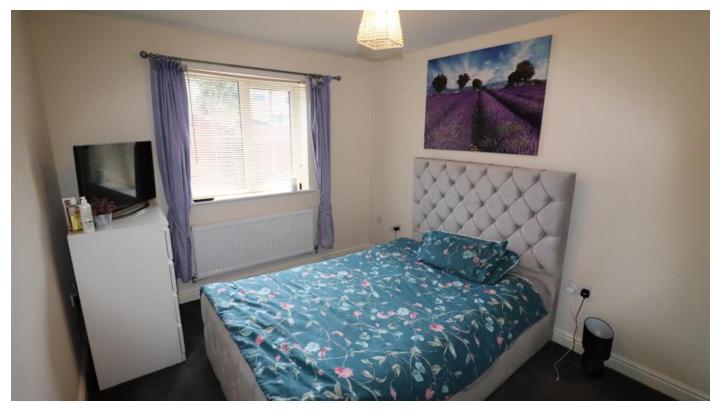

## LOUNGE

# 12'10" x 12'6" (3.91m x 3.81m)

UPVC double glazed window to the rear elevation, UPVC double glazed french doors to the conservatory, radiator. (L Shaped maximum measurements)