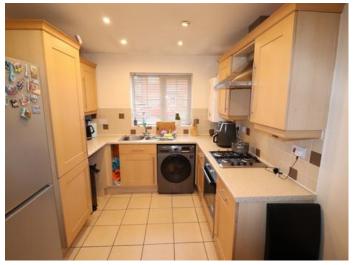

#### KITCHEN

13'5" x 8'7" (4.08m x 2.61m)

UPVC double glazed window to the front elevation, range of fitted base and wall units, 1 1/2 bowl sink unit with mixer taps over, built in oven, hob and hood, plumbing for washing machine, wall mounted boiler, radiator, tiled floor.