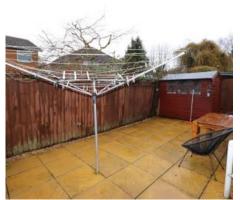

## **EXTERNALLY**

FRONT: Open plan to the front elavation, gated side access to the rear.

REAR GARDEN: Enclosed by fencing, low maintenance with patio. Allocated off road parking.

Contact us today to arrange a viewing...