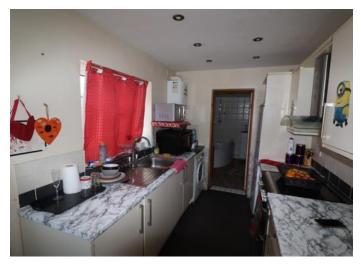

## **KITCHEN**

#### 3.6m x 2.1m (11.9ft x 7ft)

Door and UPVC double glazed window to the side elevation, range of fitted base and wall units, sink unit with mixer taps over, space for cooker with hood over, plumbing for washing machine, wall mounted boiler.