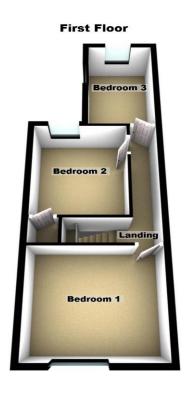

#### 1ST FLOOR LANDING

Radiator.

#### **BEDROOM 1**

## 3.8m x 3.5m (12.6ft x 11.6ft)

UPVC double glazed window to the front elevation, radiator.

#### BEDROOM 2

#### 3.5m x 3m (11.6ft x 9.8ft)

UPVC double glazed window to the rear elevation, radiator, over stairs cupboard.

#### BEDROOM 3

#### 3.7m x 2.1m (12.3ft x 7ft)

UPVC double glazed window to the rear and side elevations, radiator.