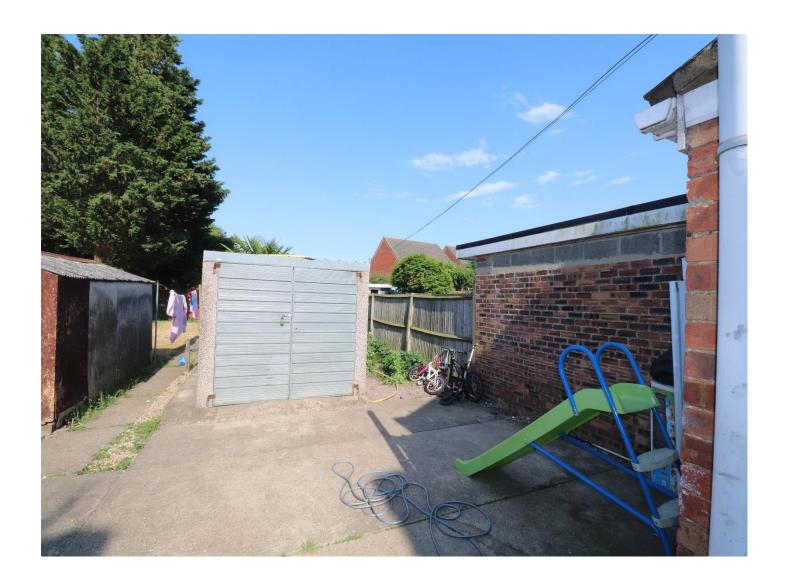

## **EXTERNALLY**

Open plan to the front with shared drive leading to the rear garden, single fabricated garage, enclosed by fencing to one side and low wire fencing to the other. Laid to lawn with borders.