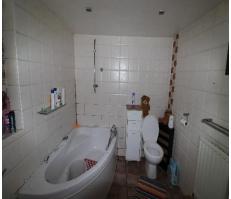

#### **BATHROOM**

UPVC double glazed window to the side elevation, three-piece suite comprising of WC, wash hand basin, corner bath, radiator, tiling to floor and walls.