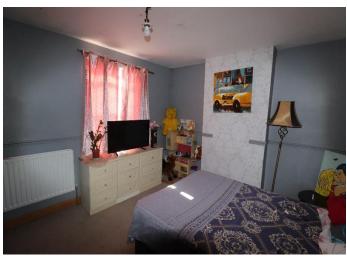

#### **BEDROOM 1**

## 3.8m x 3.5m (12.6ft x 11.6ft)

UPVC double glazed window to the front elevation, radiator.

#### BEDROOM 2

#### 3.5m x 3m (11.6ft x 9.8ft)

UPVC double glazed window to the rear elevation, radiator, over stairs cupboard.

#### BEDROOM 3

#### 3.7m x 2.1m (12.3ft x 7ft)

UPVC double glazed window to the rear and side elevations, radiator.