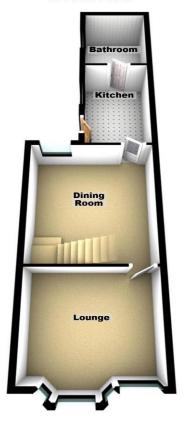

### **LOUNGE**

#### 3.8m x 3.6m (12.6ft x 11.8ft)

UPVC double glazed bay window and window to the front elevation, radiator.

#### **DINING ROOM**

#### 3.8m x 3.5m (12.6ft x 11.6ft)

UPVC double glazed window to the rear and side elevation, radiator, under stairs storage cupboard, door to staircase.

## **KITCHEN**

#### 3.6m x 2.1m (11.9ft x 7ft)

Door and UPVC double glazed window to the side elevation, range of fitted base and wall units, sink unit with mixer taps over, space for cooker with hood over, plumbing for washing machine, wall mounted boiler.

#### **BATHROOM**

UPVC double glazed window to the side elevation, three-piece suite comprising of WC, wash hand basin, corner bath, radiator, tiling to floor and walls.