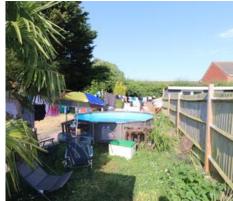

## **EXTERNALLY**

Open plan to the front with shared drive leading to the rear garden, single fabricated garage, enclosed by fencing to one side and low wire fencing to the other. Laid to lawn with borders.