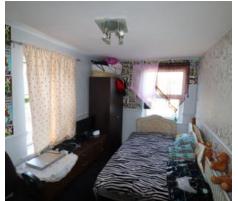

#### **BEDROOM 1**

## 3.8m x 3.5m (12.6ft x 11.6ft)

UPVC double glazed window to the front elevation, radiator.