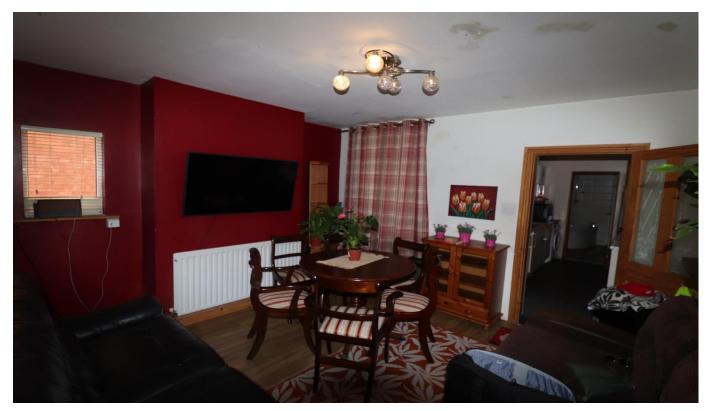

### **LOUNGE**

#### 3.8m x 3.6m (12.6ft x 11.8ft)

UPVC double glazed bay window and window to the front elevation, radiator.

#### **DINING ROOM**

#### 3.8m x 3.5m (12.6ft x 11.6ft)

UPVC double glazed window to the rear and side elevation, radiator, under stairs storage cupboard, door to staircase.