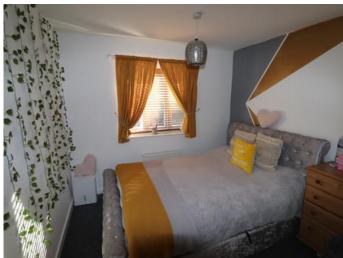

#### **BEDROOM**

3m x 3m (9.7ft x 9.9ft)

UPVC double glazed window to the rear elevation, radiator.