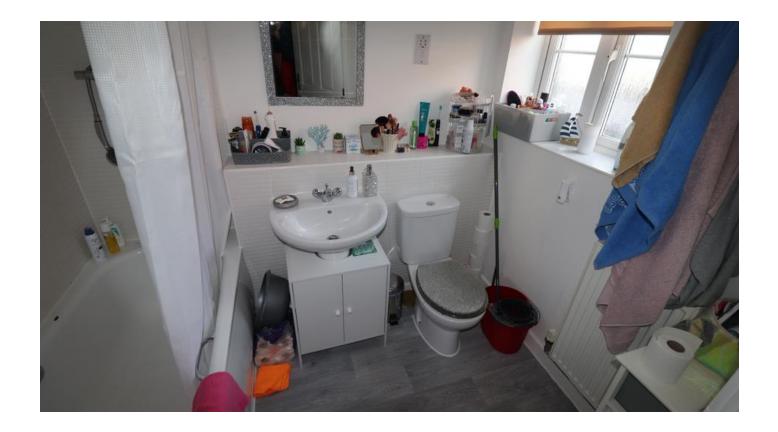

#### **BATHROOM**

UPVC double glazed window to the front elevation, three-piece suite comprising of WC, wash hand basin, panelled bath with shower over, radiator, extractor.