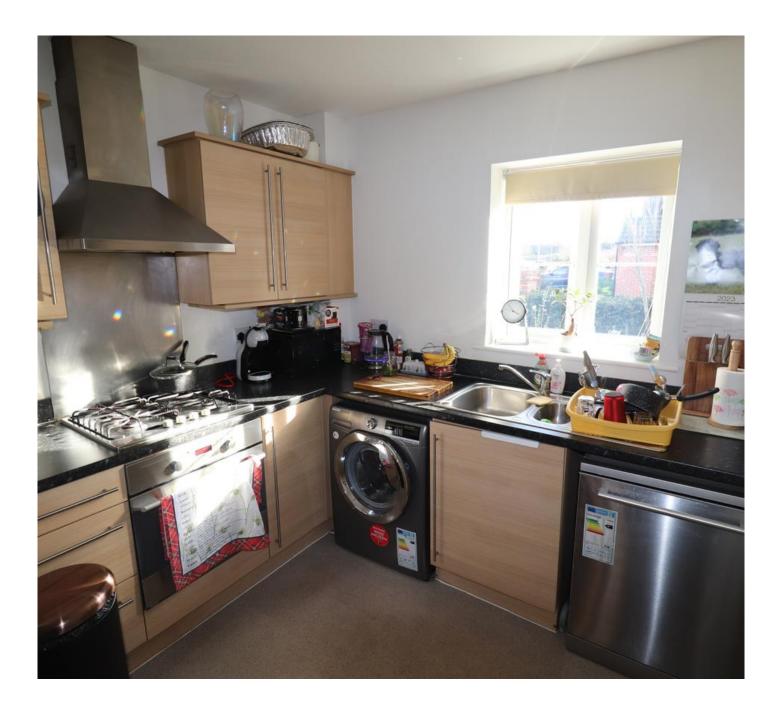

## KITCHEN AREA

3.2m x 1.8m (10.5ft x 6ft)

UPVC double glazed window to the rear elevation, fitted base and wall units, stainless steel sink unit with mixer taps over, built in oven hob and hood, plumbing for washing machine and dishwasher, wall mounted boiler providing domestic hot water and radiator heating.