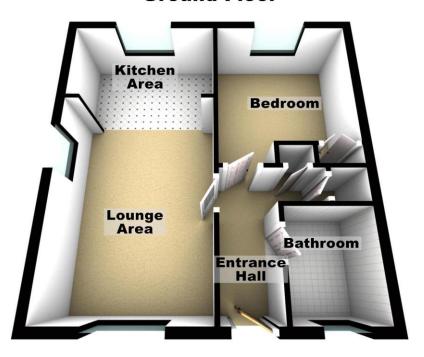

# **Key Features**

- > MODERN APARTMENT
  - > GROUND FLOOR
    - > ONE BEDROOM
- > FITTED KITCHEN AREA
- > GAS CENTRAL HEATING
  - > ALLOCATED PARKING
    - > Tenure: Leasehold
      - > EPC rating C

Belvoir incorporating Munton and Russell are pleased to offer this well presented one-bedroom ground floor apartment. Situated within walking distance of the Queen Elizabeth Hospital and is ideal for the buy to let market. The property in brief comprises of entrance hall, lounge area, kitchen area, bedroom and bathroom. Externally the property has allocated parking. The property is currently tenanted and achieves £620 pcm.

#### **ENTRANCE HALL**

Sealed unit double glazed door, radiator.

## **LOUNGE AREA**

3.2m x 4.6m (10.5ft x 15ft)

UPVC double glazed window to the front and side elevation, two radiators, arch to:

## KITCHEN AREA

3.2m x 1.8m (10.5ft x 6ft)

UPVC double glazed window to the rear elevation, fitted base and wall units, stainless steel sink unit with mixer taps over, built in oven hob and hood, plumbing for washing machine and dishwasher, wall mounted boiler providing domestic hot water and radiator heating.

#### **BEDROOM**

3m x 3m (9.7ft x 9.9ft)

UPVC double glazed window to the rear elevation, radiator.

#### **BATHROOM**

UPVC double glazed window to the front elevation, three-piece suite comprising of WC, wash hand basin, panelled bath with shower over, radiator, extractor.

# **Ground Floor**

Contact us today to arrange a viewing...

**BELVOIR!**