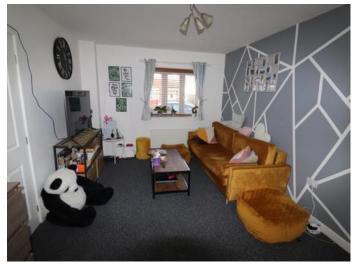

## **LOUNGE AREA**

3.2m x 4.6m (10.5ft x 15ft)

UPVC double glazed window to the front and side elevation, two radiators, arch to: