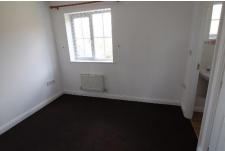

#### **BEDROOM 1**

#### 2.8m x 3m (9.11ft x 9.9ft)

UPVC double glazed window to the front elevation, radiator.

# BEDROOM 2

# 2.6m x 2.5m (8.4ft x 8.3ft)

UPVC double glazed window to the rear elevation, radiator.

# **BEDROOM 3**

# 2.86m x 1.98m (9.40ft x 6.50ft)

UPVC double glazed window to the rear elevation, radiator