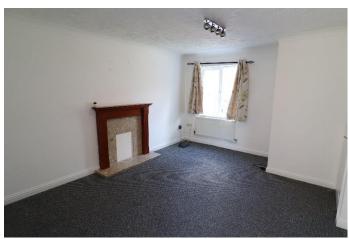

#### **LOUNGE**

# 4.5m x 3.4m (14.8ft x 11.1ft)

UPVC double glazed window to the front elevation, radiator.