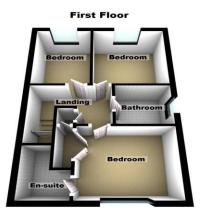

# LANDING

Door to storage cupboard, doors to:

#### **BEDROOM 1**

#### 2.8m x 3m (9.11ft x 9.9ft)

UPVC double glazed window to the front elevation, radiator.

# **EN-SUITE**

Three-piece suite comprising of, WC, wash hand basin, shower cubicle, radiator

# BEDROOM 2

# 2.6m x 2.5m (8.4ft x 8.3ft)

UPVC double glazed window to the rear elevation, radiator.

# **BEDROOM 3**

# 2.86m x 1.98m (9.40ft x 6.50ft)

UPVC double glazed window to the rear elevation, radiator

### **BATHROOM**

UPVC double glazed window to the side elevation, three-piece suite comprising of WC, wash hand basin, panelled bath, radiator, extractor.