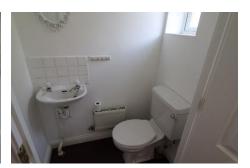

#### **CLOAKROOM**

UPVC double glazed window to the front elevation, twopiece suite comprising of WC, wash hand basin, radiator.