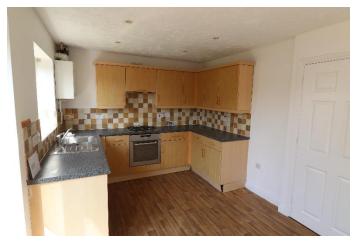

#### KITCHEN/DINER

#### 4.6m x 3m (15ft x 9.7ft)

UPVC double glazed window and patio doors to the rear elevation, range of fitted base and wall units, stainless steel sink unit with mixer taps over, built in oven hob and hood, plumbing for washing machine, wall mounted boiler providing domestic hot water and radiator heating, understairs storage cupboard.