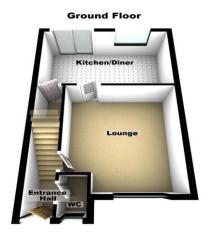

#### **ENTRANCE HALL**

UPVC double glazed door to the front elevation, radiator, stairs to first floor landing.

#### **CLOAKROOM**

UPVC double glazed window to the front elevation, twopiece suite comprising of WC, wash hand basin, radiator.

#### **LOUNGE**

# 4.5m x 3.4m (14.8ft x 11.1ft)

UPVC double glazed window to the front elevation, radiator.

#### KITCHEN/DINER

#### 4.6m x 3m (15ft x 9.7ft)

UPVC double glazed window and patio doors to the rear elevation, range of fitted base and wall units, stainless steel sink unit with mixer taps over, built in oven hob and hood, plumbing for washing machine, wall mounted boiler providing domestic hot water and radiator heating, understairs storage cupboard.