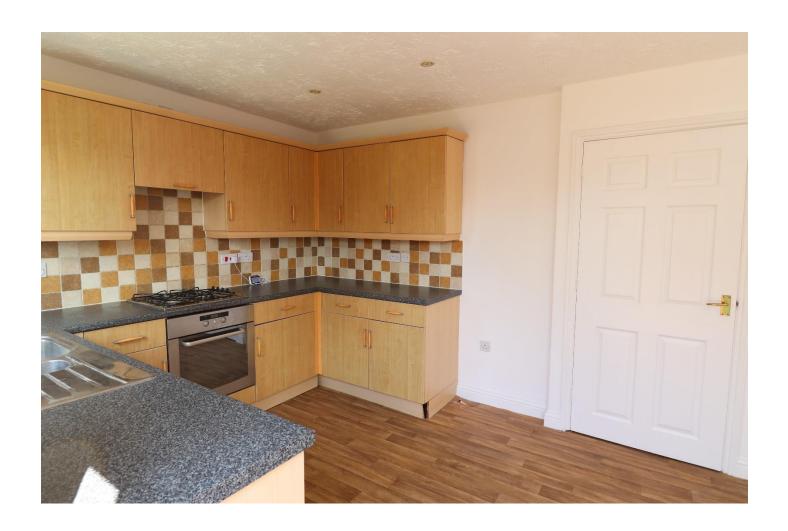

#### KITCHEN/DINER

#### 4.6m x 3m (15ft x 9.7ft)

UPVC double glazed window and patio doors to the rear elevation, range of fitted base and wall units, stainless steel sink unit with mixer taps over, built in oven hob and hood, plumbing for washing machine, wall mounted boiler providing domestic hot water and radiator heating, understairs storage cupboard.