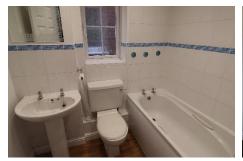

### **BATHROOM**

UPVC double glazed window to the side elevation, three-piece suite comprising of WC, wash hand basin, panelled bath, radiator, extractor.