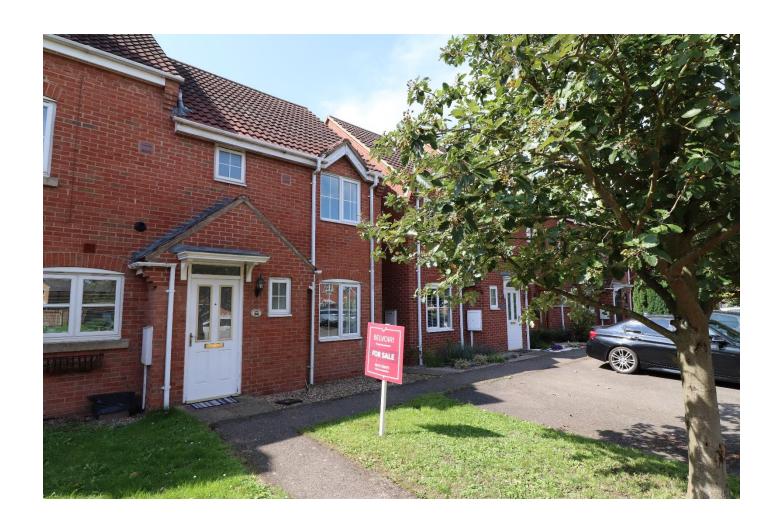

3 1 1 1

36 Juniper Crescent, Spalding PE12 6FD

**BELVOIR!** 

# **Key Features**

- > END OF TERRACE
- > THREE BEDROOMS
  - > KITCHEN/DINER
- > EN SUITE TO MASTER
  - > ENCLOSED GARDEN
- > ALLOCATED PARKING
  - > Tenure: Freehold
    - > EPC rating C

Belvoir incorporating Munton and Russell are pleased to offer for sale this three-bedroom end terraced property, situated in a popular residential location. The property in brief comprises of, entrance hall, cloakroom, lounge, fitted kitchen/diner, three bedrooms, en-suite to master, family bathroom. Externally enclosed rear garden and allocated parking. The property is currently being fully redecorated, professionally cleaned and offered with no chain.

# **EXTERNALLY**

Open plan to front, allocated parking space.

REAR: Enclosed by fencing, laid to lawn, patio area.

Contact us today to arrange a viewing...

**BELVOIR!**