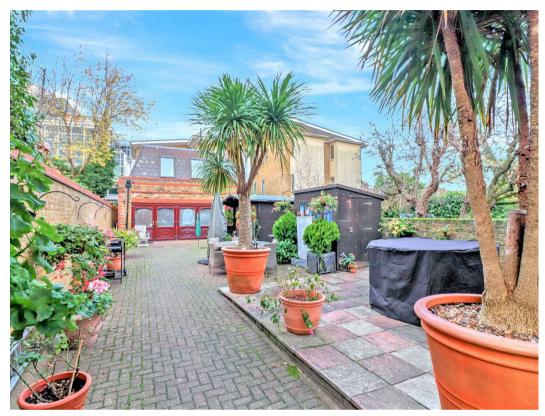

The annexe has a ground floor sitting room/office/bedroom and en suite shower. There is a separate front door and stairs to the first floor with a sitting room/kitchen, bedroom and en suite bathroom.

There is off-street parking for three or four vehicles on the driveway (behind sliding electric gate) and a delightful "sun trap" courtyard garden between the house and the annexe.