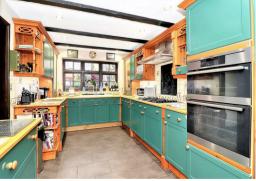

The main house has double front doors to the reception hall and the ground floor also provides sitting room, dining room, kitchen, rear lobby, utility room and cloakroom. Upstairs are principal bedroom with en suite shower, two further double bedrooms and the family bathroom.