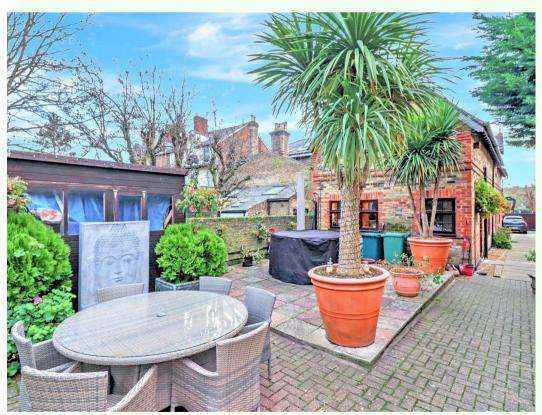

The annexe has a ground floor sitting room/office/bedroom and en suite shower. There is a separate front door and stairs to the first floor with a sitting room/kitchen, bedroom and en suite bathroom.

There is off-street parking for three or four vehicles on the driveway (behind sliding electric gate) and a delightful "sun trap" courtyard garden between the house and the annexe.