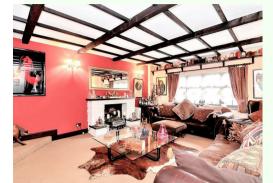

The main house has double front doors to the reception hall and the ground floor also provides sitting room, dining room, kitchen, rear lobby, utility room and cloakroom. Upstairs are principal bedroom with en suite shower, two further double bedrooms and the family bathroom.