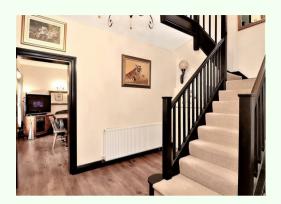

The main house has double front doors to the reception hall and the ground floor also provides sitting room, dining room, kitchen, rear lobby, utility room and cloakroom. Upstairs are principal bedroom with en suite shower, two further double bedrooms and the family bathroom.