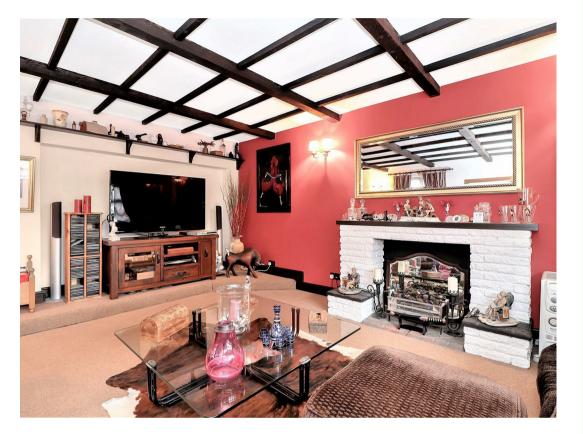

The main house has double front doors to the reception hall and the ground floor also provides sitting room, dining room, kitchen, rear lobby, utility room and cloakroom. Upstairs are principal bedroom with en suite shower, two further double bedrooms and the family bathroom.