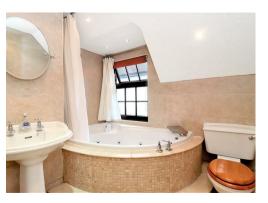

The main house has double front doors to the reception hall and the ground floor also provides sitting room, dining room, kitchen, rear lobby, utility room and cloakroom. Upstairs are principal bedroom with en suite shower, two further double bedrooms and the family bathroom.