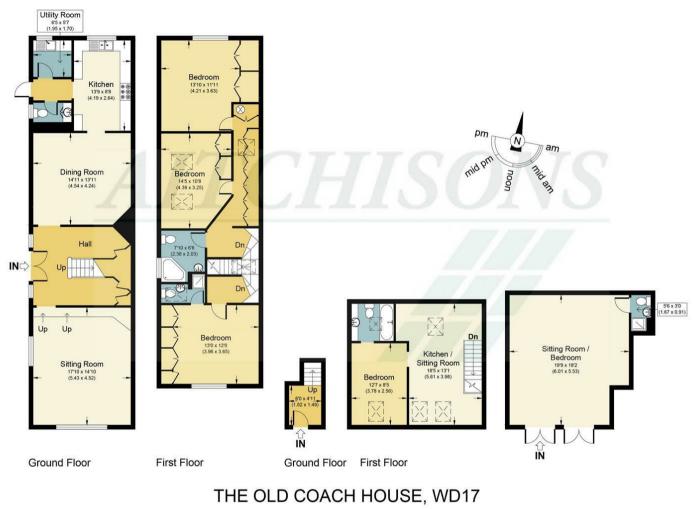

#### PLAN FOR ILLUSTRATIVE PURPOSES ONLY - NOT TO SCALE

The position & size of doors, windows, appliances and other features are approximate only.

APPROX. GROSS INTERNAL FLOOR AREA 2399.59 SQ FT / 222.93 SQ M ARGHML: THIS IMAGE IS ILLUSTRATIVE ONLY - NOT TO SCALE: COPYRIGHT: THE IMAGE TAILOR LTD. 2020.