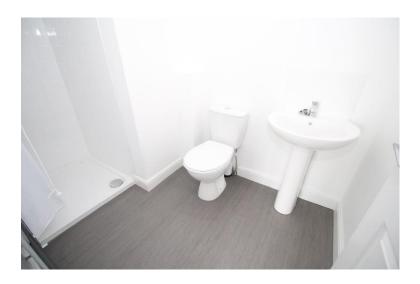

#### **DOWNSTAIRS TOILET**

Low flush w/c, wash basin in vanity unit with mixer tap, central heating radiator, extractor fan.

**DINING KITCHEN** 4.75m x 3.56m (15' 7'' x 11' 8'')

Stainless steel sink unit, drawers, cupboards, worktops, high level cupboards, Lamona four burner stainless steel gas hob with over below, extractor above the cooker position, central heating radiator, plumbing for a washing machine and fridge/freezer. Ideal Instinct wall mounted gas combi boiler in the cupboard. Double French windows open onto the West facing rear garden.

#### FAMILY BATHROOM

White suite with mixer shower above, fully tiled surrounding walls, pedestal wash basin, tiled splash

back, low flush w/c and vertical chrome towel rail/radiator.