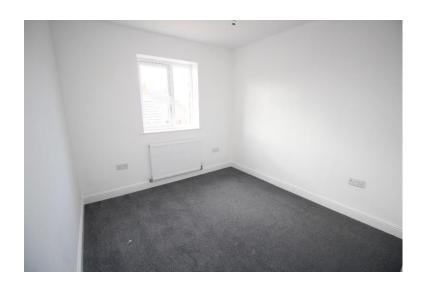

Central heating radiator.

**BEDROOM THREE** 3.3m reducing to 2.52m x 1.96m (10' 10"(8' 3") x 6' 5")

Central heating radiator.