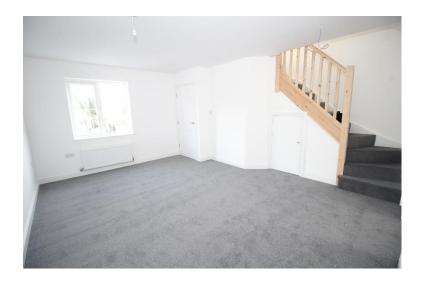

#### FRONT ENTRANCE HALL

Central heating radiator.

**SITTING ROOM** 5.06m x 3.91m overall, reducing to 3.53m (16' 7" x 12' 10") (11' 7")

Two central heating radiators. Under stairs store place.