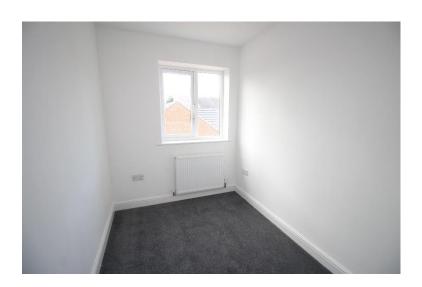

#### FRONT ENTRANCE HALL

Central heating radiator.

**SITTING ROOM** 5.06m x 3.91m overall, reducing to 3.53m (16' 7" x 12' 10") (11' 7")

Two central heating radiators. Under stairs store place.