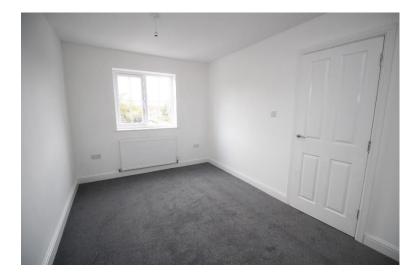

#### **LANDING**

Central heating radiator. Good sized storage cupboard.

**FRONT BEDROOM ONE** 3.84m x 2.69m (12' 7" x 8' 10")

Central heating radiator.

#### **ENSUITE SHOWER ROOM**

Fully tiled shower cubicle with mixer shower, pedestal wash basin, tiled splash back, low flush w/c, vertical chrome towel rail/radiator and extractor fan.

**BEDROOM TWO** 3.53m reducing to 2.85m x 2.69m (11' 7'' (9' 4'')x 8' 10'')

Central heating radiator.

**BEDROOM THREE** 3.3m reducing to 2.52m x 1.96m (10' 10"(8' 3") x 6' 5")

Central heating radiator.