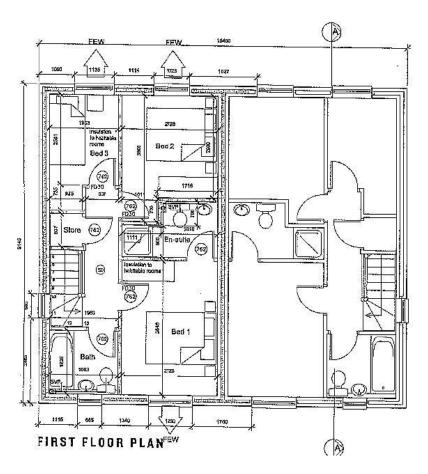

#### ON THE FIRST FLOOR

#### **LANDING**

Central heating radiator. Good sized storage cupboard.

**FRONT BEDROOM ONE** 3.84m x 2.69m (12' 7" x 8' 10")

Central heating radiator.

#### **ENSUITE SHOWER ROOM**

Fully tiled shower cubicle with mixer shower, pedestal wash basin, tiled splash back, low flush w/c, vertical chrome towel rail/radiator and extractor fan.

**BEDROOM TWO** 3.53m reducing to 2.85m x 2.69m (11' 7'' (9' 4'')x 8' 10'')

Central heating radiator.

**BEDROOM THREE** 3.3m reducing to 2.52m x 1.96m (10' 10"(8' 3") x 6' 5")

Central heating radiator.

#### FAMILY BATHROOM

White suite with mixer shower above, fully tiled surrounding walls, pedestal wash basin, tiled splash

back, low flush w/c and vertical chrome towel rail/radiator.