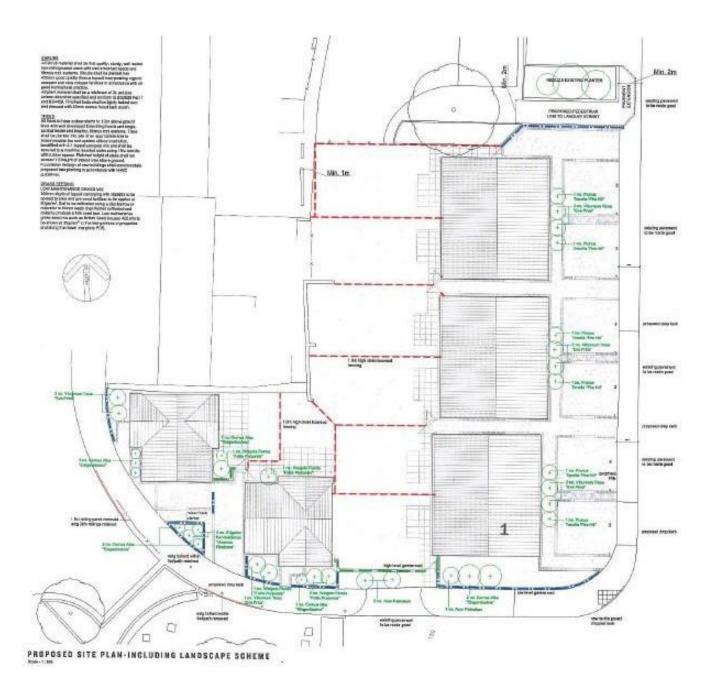

#### **DESCRIPTION**

A DEVELOPMENT OF SIX THREE BEDROOM SEMI DETACHED HOUSES TO A FINE SPECIFICATION, SITUATED IN A BACK WATER POSITION AND YET WITHIN AN EASY REACH OF GOOD LOCAL SHOPS, SCHOOLS AND PUBLIC TRANSPORT FACILITIES ETC. THE HOUSES ARE BUILT IN BRICK WITH UPVC DOUBLE GLAZING, GAS FIRED CENTRAL HEATING FROM A COMBI BOILER, ENSUITE SHOWER TO THE MASTER BEDROOM, DOUBLE PARKING SPACE TO THE FRONT, ENCLOSED REAR GARDEN WITH PATIO AND GRASSED AREA. PRICE  $\pounds 139,950$  (Plots 1 - 6).

#### VIEWING CONTACT AGENTS.

DIRECTIONS: TO ACCESS PILGRIM WAY, WHEN TRAVELLING ONTO LOWTOWN STREET FROM CHEAPSIDE AND TURN RIGHT ONTO THURSTAN WAY. THEN TURN LEFT ONTO ABBEY STREET AND IMMEDIATELY RIGHT ONTO PILGRIM WAY AND IT IS AT THE END OF THE ROAD.

#### **OUTSIDE**

To the front each has got a double side-by-side off-street parking space. Open to the front. Paved path leading up to the front door.

To the rear each has got paved patio area and turfed garden areas which are fenced.