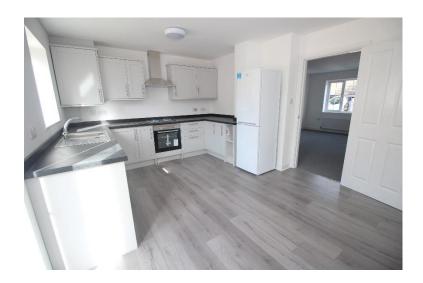

#### **DOWNSTAIRS TOILET**

Low flush w/c, wash basin in vanity unit with mixer tap, central heating radiator, extractor fan.

**DINING KITCHEN** 4.75m x 3.56m (15' 7'' x 11' 8'')

Stainless steel sink unit, drawers, cupboards, worktops, high level cupboards, Lamona four burner stainless steel gas hob with over below, extractor above the cooker position, central heating radiator, plumbing for a washing machine and fridge/freezer. Ideal Instinct wall mounted gas combi boiler in the cupboard. Double French windows open onto the West facing rear garden.