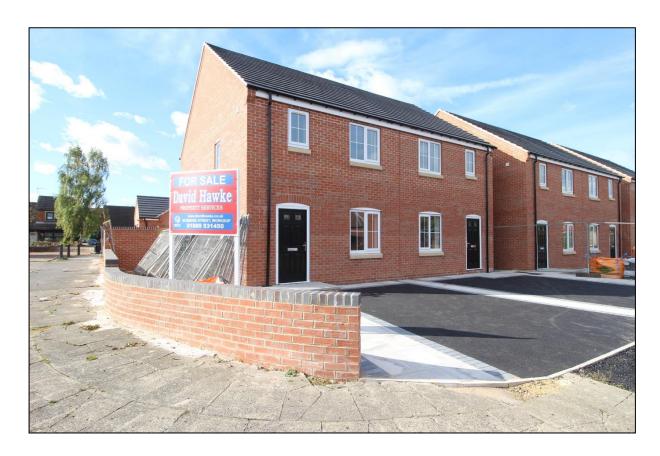

# PLOT THREE, PILGRIM WAY, WORKSOP, NOTTS. S80 2LP

Price £139,950

Opening Times: Monday, Wednesday & Friday 9 am to 5.30 pm – Tuesday & Thursday 9 am to 7 pm – Saturday 9 am to 2 pm – Sunday 10 am to 12pm

#### **DESCRIPTION**

A DEVELOPMENT OF SIX THREE BEDROOM SEMI DETACHED HOUSES TO A FINE SPECIFICATION, SITUATED IN A BACK WATER POSITION AND YET WITHIN AN EASY REACH OF GOOD LOCAL SHOPS, SCHOOLS AND PUBLIC TRANSPORT FACILITIES ETC. THE HOUSES ARE BUILT IN BRICK WITH UPVC DOUBLE GLAZING, GAS FIRED CENTRAL HEATING FROM A COMBI BOILER, ENSUITE SHOWER TO THE MASTER BEDROOM, DOUBLE PARKING SPACE TO THE FRONT, ENCLOSED REAR GARDEN WITH PATIO AND GRASSED AREA. PRICE  $\pounds 139,950$  (Plots 1 - 6).

(Not to scale. For indentification only)