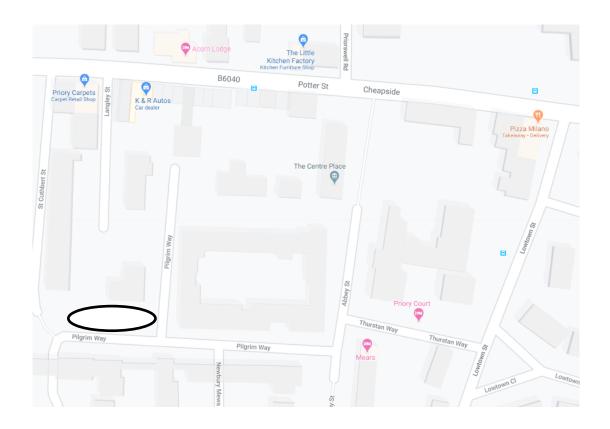

#### VIEWING CONTACT AGENTS.

DIRECTIONS: TO ACCESS PILGRIM WAY, WHEN TRAVELLING ONTO LOWTOWN STREET FROM CHEAPSIDE AND TURN RIGHT ONTO THURSTAN WAY. THEN TURN LEFT ONTO ABBEY STREET AND IMMEDIATELY RIGHT ONTO PILGRIM WAY AND IT IS AT THE END OF THE ROAD.