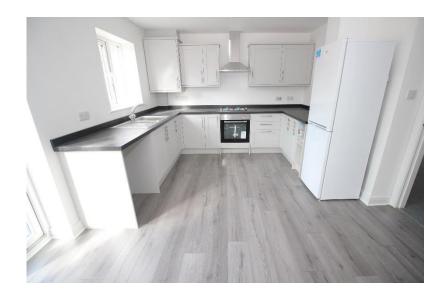

#### **DOWNSTAIRS TOILET**

Low flush w/c, wash basin in vanity unit with mixer tap, central heating radiator, extractor fan.

**DINING KITCHEN** 4.75m x 3.56m (15' 7'' x 11' 8'')

Stainless steel sink unit, drawers, cupboards, worktops, high level cupboards, Lamona four burner stainless steel gas hob with over below, extractor above the cooker position, central heating radiator, plumbing for a washing machine and fridge/freezer. Ideal Instinct wall mounted gas combi boiler in the cupboard. Double French windows open onto the West facing rear garden.