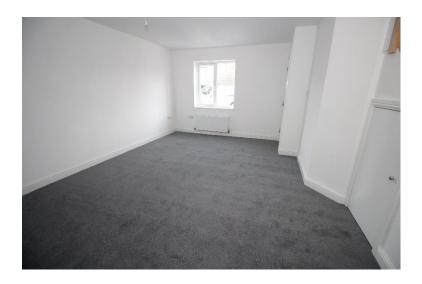

#### **LANDING**

Central heating radiator. Good sized storage cupboard.

**FRONT BEDROOM ONE** 3.84m x 2.69m (12' 7" x 8' 10")

Central heating radiator.

#### **ENSUITE SHOWER ROOM**

Fully tiled shower cubicle with mixer shower, pedestal wash basin, tiled splash back, low flush w/c, vertical chrome towel rail/radiator and extractor fan.

**BEDROOM TWO** 3.53m reducing to 2.85m x 2.69m (11' 7'' (9' 4'')x 8' 10'')

Central heating radiator.

**BEDROOM THREE** 3.3m reducing to 2.52m x 1.96m (10' 10"(8' 3") x 6' 5")

Central heating radiator.