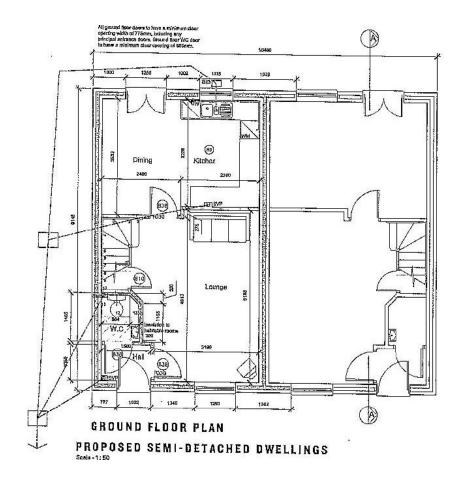

#### **ACCOMMODATION**

#### FRONT ENTRANCE HALL

Central heating radiator.

**SITTING ROOM** 5.06m x 3.91m overall, reducing to 3.53m (16' 7" x 12' 10") (11' 7")

Two central heating radiators. Under stairs store place.

#### **DOWNSTAIRS TOILET**

Low flush w/c, wash basin in vanity unit with mixer tap, central heating radiator, extractor fan.

**DINING KITCHEN** 4.75m x 3.56m (15' 7'' x 11' 8'')

Stainless steel sink unit, drawers, cupboards, worktops, high level cupboards, Lamona four burner stainless steel gas hob with over below, extractor above the cooker position, central heating radiator, plumbing for a washing machine and fridge/freezer. Ideal Instinct wall mounted gas combi boiler in the cupboard. Double French windows open onto the West facing rear garden.