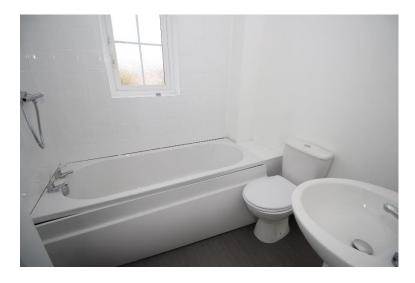

#### FAMILY BATHROOM

White suite with mixer shower above, fully tiled surrounding walls, pedestal wash basin, tiled splash

back, low flush w/c and vertical chrome towel rail/radiator.