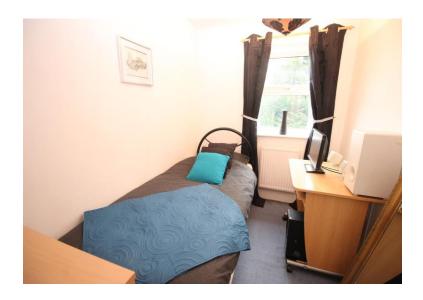

## **FRONT BEDROOM ONE** 3.94m max x 2.57m (12' 11" x 8' 5")

Double glazed window to front and central heating radiator.

### **REAR BEDROOM TWO** 3.28m x 2.57m (10' 9'' x 8' 5'')

Double glazed window to rear and central heating radiator.

## **FRONT BEDROOM THREE** 2.67m x 1.96m (8' 9" x 6' 5")

Double glazed window to front and central heating radiator.