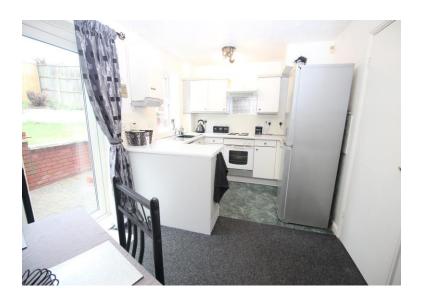

#### **OPEN PLAN KITCHEN/ DINER** 4.6m x 2.64m (15' 1" x 8' 8")

Range of floor and wall mounted cupboard and drawer units, roll edge work surfaces, small breakfast bar, inset single bowl sink unit, ceramic tile splash backs, integrated four ring electric hob, integrated electric oven, recess and plumbing for washing machine, central heating radiator, double glazed window to rear, French doors from dining area to access rear patio and garden and Potterton gas boiler.