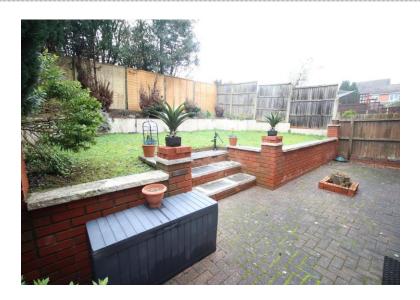

#### To the rear

Extensive full width block paved patio, steps to lawned garden, raised flower and shrubbery borders, fully enclosed and not overlooked to the rear.

**GARAGE** 5.28m x 2.49m (17' 4"' x 8' 2"')