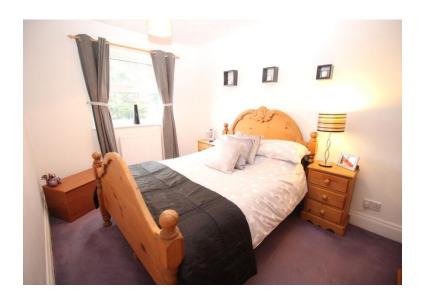

## **FRONT BEDROOM ONE** 3.94m max x 2.57m (12' 11" x 8' 5")

Double glazed window to front and central heating radiator.

### **REAR BEDROOM TWO** 3.28m x 2.57m (10' 9'' x 8' 5'')

Double glazed window to rear and central heating radiator.

## **FRONT BEDROOM THREE** 2.67m x 1.96m (8' 9" x 6' 5")

Double glazed window to front and central heating radiator.