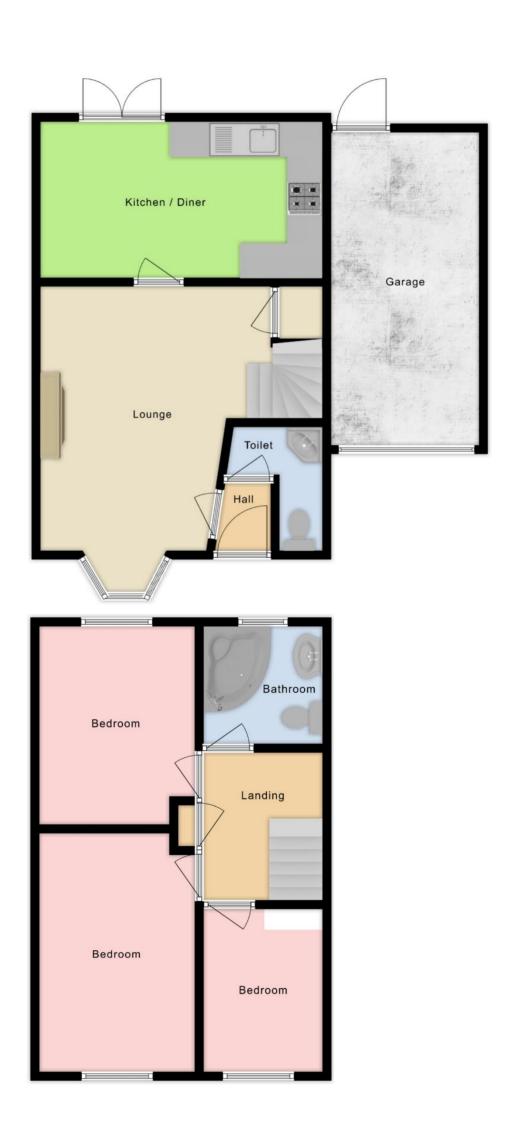

#### ACCOMMODATION

#### **ENTRANCE HALL**

UPVC panel entrance door with glazed section and laminate flooring.

#### **GROUND FLOOR W/C**

Low flush w/c, corner wall mounted wash hand basin, double glazed window to front, central heating radiator and alarm panel.

**LOUNGE** 5.26m max x 3.76m reducing to 2.72m (17' 3" x 12' 4" reducing to 8'11")

Double glazed bay window to front, central heating radiator, ornate fire surround, dado rail, laminate flooring and under stair cupboard.

#### **OPEN PLAN KITCHEN/ DINER** 4.6m x 2.64m (15' 1" x 8' 8")

Range of floor and wall mounted cupboard and drawer units, roll edge work surfaces, small breakfast bar, inset single bowl sink unit, ceramic tile splash backs, integrated four ring electric hob, integrated electric oven, recess and plumbing for washing machine, central heating radiator, double glazed window to rear, French doors from dining area to access rear patio and garden and Potterton gas boiler.

#### ON THE FIRST FLOOR

#### **LANDING**

Staircase rising from lounge. Loft hatch, airing cupboard housing hot water cylinder and dado rail.

## **FRONT BEDROOM ONE** 3.94m max x 2.57m (12' 11" x 8' 5")

Double glazed window to front and central heating radiator.

### **REAR BEDROOM TWO** 3.28m x 2.57m (10' 9'' x 8' 5'')

Double glazed window to rear and central heating radiator.

## **FRONT BEDROOM THREE** 2.67m x 1.96m (8' 9" x 6' 5")

Double glazed window to front and central heating radiator.

#### **FAMILY BATHROOM**

Three piece suite comprising of corner panel bath, mixer tap, shower attachment, pedestal wash basin, low flush w/c, double glazed window to rear, central heating radiator and fully ceramic tiled walls.

#### To the rear

Extensive full width block paved patio, steps to lawned garden, raised flower and shrubbery borders, fully enclosed and not overlooked to the rear.

**GARAGE** 5.28m x 2.49m (17' 4"' x 8' 2"')