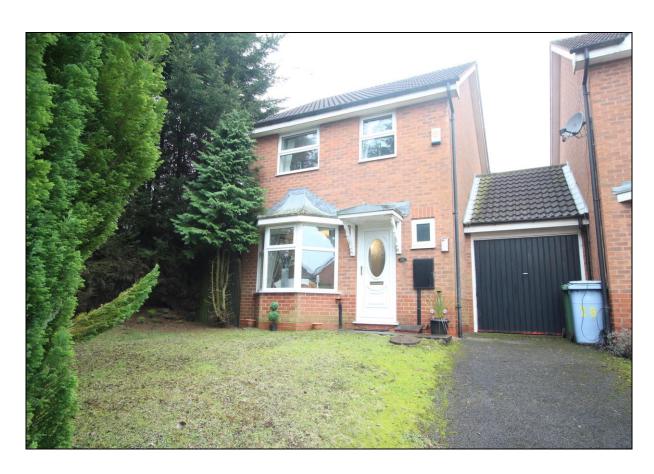

## 26 NEWTON CLOSE, WORKSOP, NOTTS, S81 8TE

**PRICE £159,000** 

Opening Times: Monday to Friday 9 am to 5:30 pm and Saturday 9 am to 2 pm

CHARTERED VALUATION SURVEYORS, AUCTIONEERS & ESTATE AGENTS

Principal David J.M. Hawke FRICS, - Chartered Surveyor. Associate: Val Casey

#### **DESCRIPTION**

THIS IS A THREE BED LINK STYLE DETACHED HOUSE WITH GARAGE, GAS FIRED CENTRAL HEATING, UPVC DOUBLE GLAZING, GARDENS TO FRONT AND REAR AND PRIVATE DRIVEWAY FOR OFF STREET PARKING. THE REAR GARDEN IS FULLY ENCLOSED AND NOT OVERLOOKED.

THE PROPERTY IS SITUATED IN A POPULAR RESIDENTIAL AREA OF GATEFORD AND OCCUPIES AN END PLOT AT THE TOP OF THE CUL-DE-SAC.

THE ACCOMMODATION COMPRISES IN BRIEF OF GROUND FLOOR W/C, LOUNGE, OPEN PLAN KITCHEN/ DINER WITH FRENCH DOORS TO ACCESS REAR GARDEN. THERE ARE THREE BEDROOMS AND FAMILY BATHROOM ON THE FIRST FLOOR.

THE PROPERTY IS WELL PLACED BOTH FOR ACCESS TO THE VARIOUS SHOPS AND AMENITIES IN THE TOWN CENTRE AND LOCAL ROAD NETWORKS GIVING LINKS TO THE REGIONS MAJOR TOWNS AND CITIES.