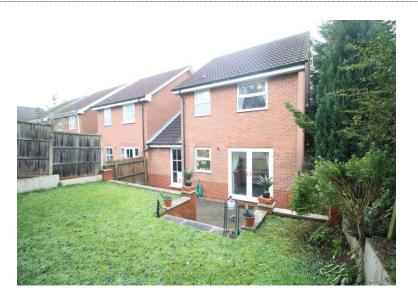

#### **DESCRIPTION**

THIS IS A THREE BED LINK STYLE DETACHED HOUSE WITH GARAGE, GAS FIRED CENTRAL HEATING, UPVC DOUBLE GLAZING, GARDENS TO FRONT AND REAR AND PRIVATE DRIVEWAY FOR OFF STREET PARKING. THE REAR GARDEN IS FULLY ENCLOSED AND NOT OVERLOOKED.

THE PROPERTY IS SITUATED IN A POPULAR RESIDENTIAL AREA OF GATEFORD AND OCCUPIES AN END PLOT AT THE TOP OF THE CUL-DE-SAC.

THE ACCOMMODATION COMPRISES IN BRIEF OF GROUND FLOOR W/C, LOUNGE, OPEN PLAN KITCHEN/ DINER WITH FRENCH DOORS TO ACCESS REAR GARDEN. THERE ARE THREE BEDROOMS AND FAMILY BATHROOM ON THE FIRST FLOOR.