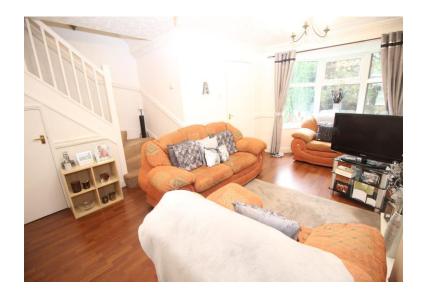

#### **GROUND FLOOR W/C**

Low flush w/c, corner wall mounted wash hand basin, double glazed window to front, central heating radiator and alarm panel.

**LOUNGE** 5.26m max x 3.76m reducing to 2.72m (17' 3" x 12' 4" reducing to 8'11")

Double glazed bay window to front, central heating radiator, ornate fire surround, dado rail, laminate flooring and under stair cupboard.

#### **LANDING**

Staircase rising from lounge. Loft hatch, airing cupboard housing hot water cylinder and dado rail.