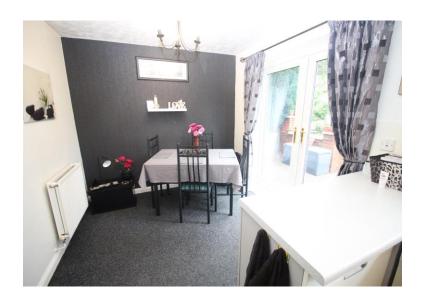

#### **OPEN PLAN KITCHEN/ DINER** 4.6m x 2.64m (15' 1" x 8' 8")

Range of floor and wall mounted cupboard and drawer units, roll edge work surfaces, small breakfast bar, inset single bowl sink unit, ceramic tile splash backs, integrated four ring electric hob, integrated electric oven, recess and plumbing for washing machine, central heating radiator, double glazed window to rear, French doors from dining area to access rear patio and garden and Potterton gas boiler.