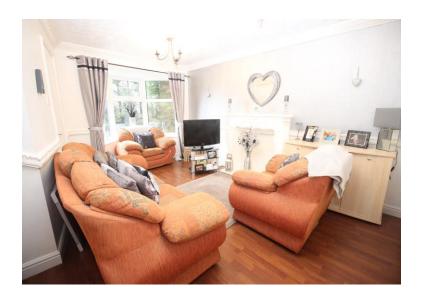

#### **GROUND FLOOR W/C**

Low flush w/c, corner wall mounted wash hand basin, double glazed window to front, central heating radiator and alarm panel.

**LOUNGE** 5.26m max x 3.76m reducing to 2.72m (17' 3" x 12' 4" reducing to 8'11")

Double glazed bay window to front, central heating radiator, ornate fire surround, dado rail, laminate flooring and under stair cupboard.