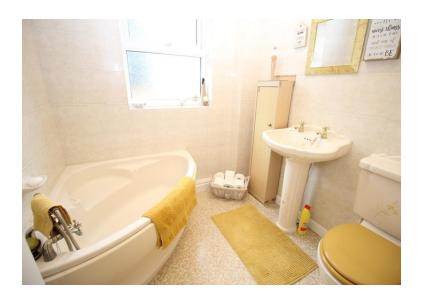

#### **FAMILY BATHROOM**

Three piece suite comprising of corner panel bath, mixer tap, shower attachment, pedestal wash basin, low flush w/c, double glazed window to rear, central heating radiator and fully ceramic tiled walls.