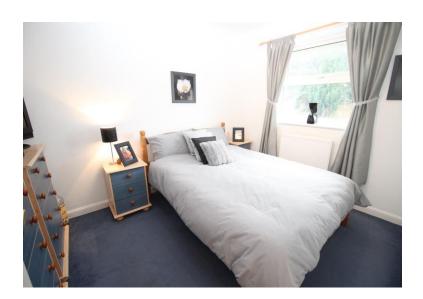

## **FRONT BEDROOM ONE** 3.94m max x 2.57m (12' 11" x 8' 5")

Double glazed window to front and central heating radiator.

### **REAR BEDROOM TWO** 3.28m x 2.57m (10' 9'' x 8' 5'')

Double glazed window to rear and central heating radiator.

## **FRONT BEDROOM THREE** 2.67m x 1.96m (8' 9" x 6' 5")

Double glazed window to front and central heating radiator.