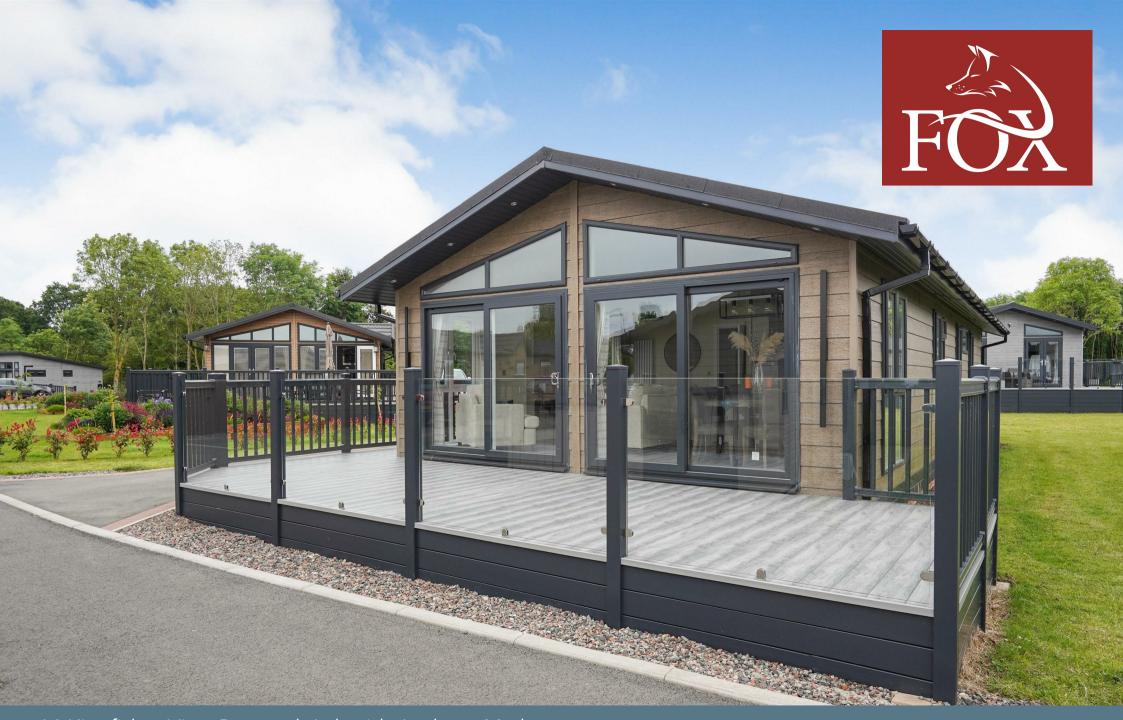

## 14 Kingfisher View Bosworth Lakeside Lodges Market Bosworth, CV13 6PD

SPRING OFFER: £270,750 (back to full price end of May!!)

\*\*A Luxurious 2 bedroom Premium Lodge in Lakeside setting (45' x 20') \*\*Stunning Lakeside View \*\*Wonderful open plan living kitchen \*\*Master bed en-suite \*\*One further bedroom \*\*Bathroom \*\*Over 45's \*\*Furniture and Decking Included!