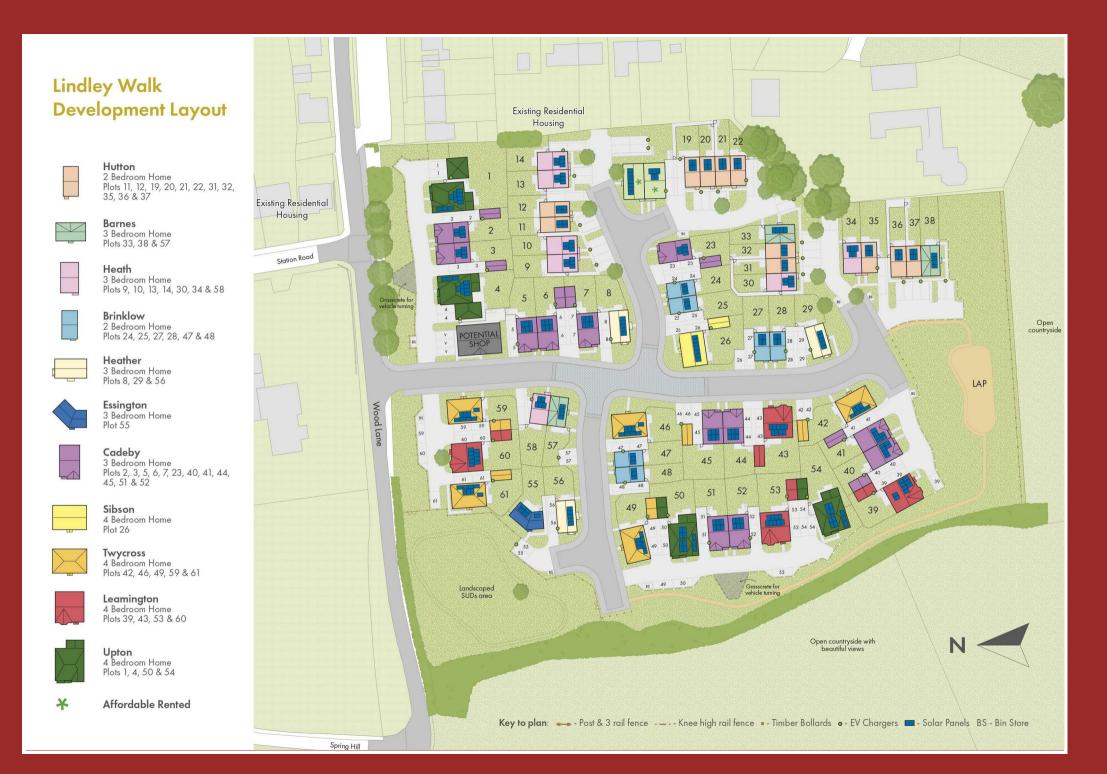

Plot 5, The Cadeby Wood Lane, Higham on the Hill, CV13 £350,000





# Plot 5, The Cadeby Wood Lane

Higham on the Hill, CV13 6AA

• Plot 5, The Cadeby

• Semi-Detached Home

- Hallway and Cloakroom
- Open Plan Kitchen with Dining Area
- En-Suite to Master and Family Bathroom
- 1124 Sq Ft of Accommodation

- Lounge
- Three DOUBLE Bedrooms
- Two Off Road Parking Spaces
- \*\*PLOT 5, THE CADEBY\*\* \*\*£5,000.00 EXPRESSIONS VOUCHER!!\*\*

\*\*Built by Owl Homes \*\*Three DOUBLE Bedrooms \*\*Semi-Detached \*\*Contemporary Design \*\*Cloakroom \*\*Lounge \*\*Open Plan Kitchen and Dining Area with French Doors to the Garden \*\*Master Bedroom with En-Suite Shower Room \*\*Family Bathroom \*\*Two Off Road Parking Spaces \*\*1124 Sq Ft



## £350,000



GENERAL LINDLEY WALK LOCATION TRANSPORT LINKS SPECIFICATIONS ADDITIONAL INFORMATION ANNUAL MANAGEMENT CHARGE C