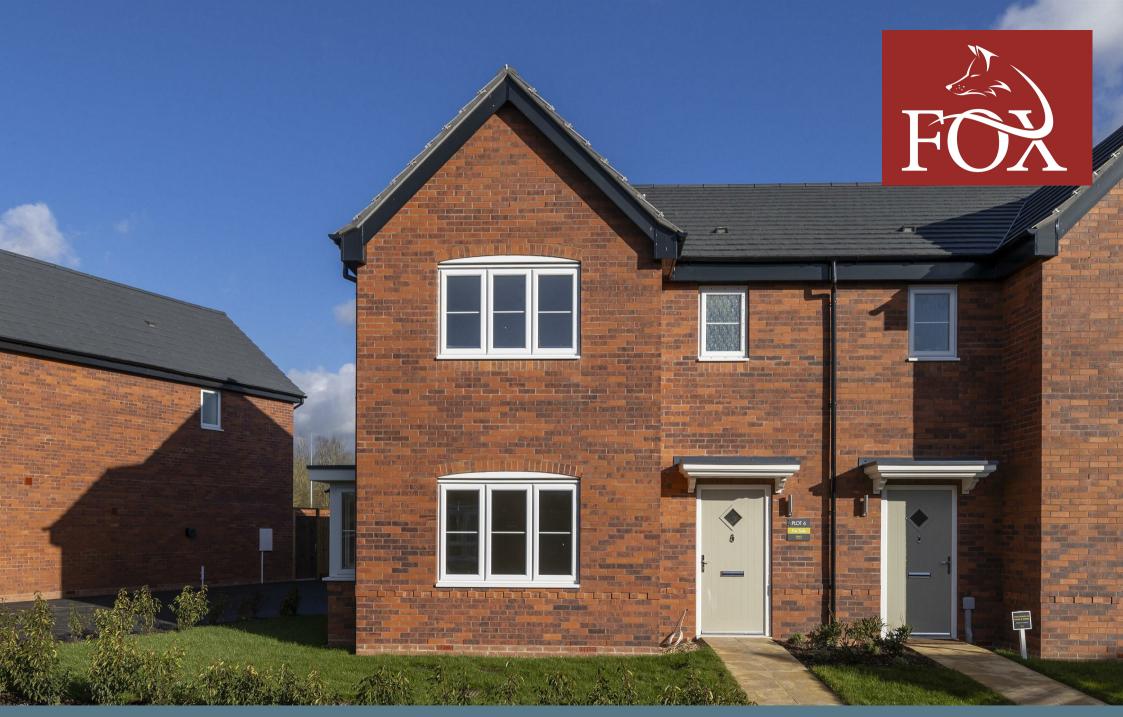

# Plot 5, The Cadeby Wood Lane

Higham on the Hill, CV13 6AA

• Plot 5, The Cadeby

• Semi-Detached Home

- Hallway and Cloakroom
- Open Plan Kitchen with Dining Area
- En-Suite to Master and Family Bathroom
- 1124 Sq Ft of Accommodation

- Lounge
- Three DOUBLE Bedrooms
- Two Off Road Parking Spaces
- \*\*PLOT 5, THE CADEBY\*\* \*\*£5,000.00 EXPRESSIONS VOUCHER!!\*\*

\*\*Built by Owl Homes \*\*Three DOUBLE Bedrooms \*\*Semi-Detached \*\*Contemporary Design \*\*Cloakroom \*\*Lounge \*\*Open Plan Kitchen and Dining Area with French Doors to the Garden \*\*Master Bedroom with En-Suite Shower Room \*\*Family Bathroom \*\*Two Off Road Parking Spaces \*\*1124 Sq Ft