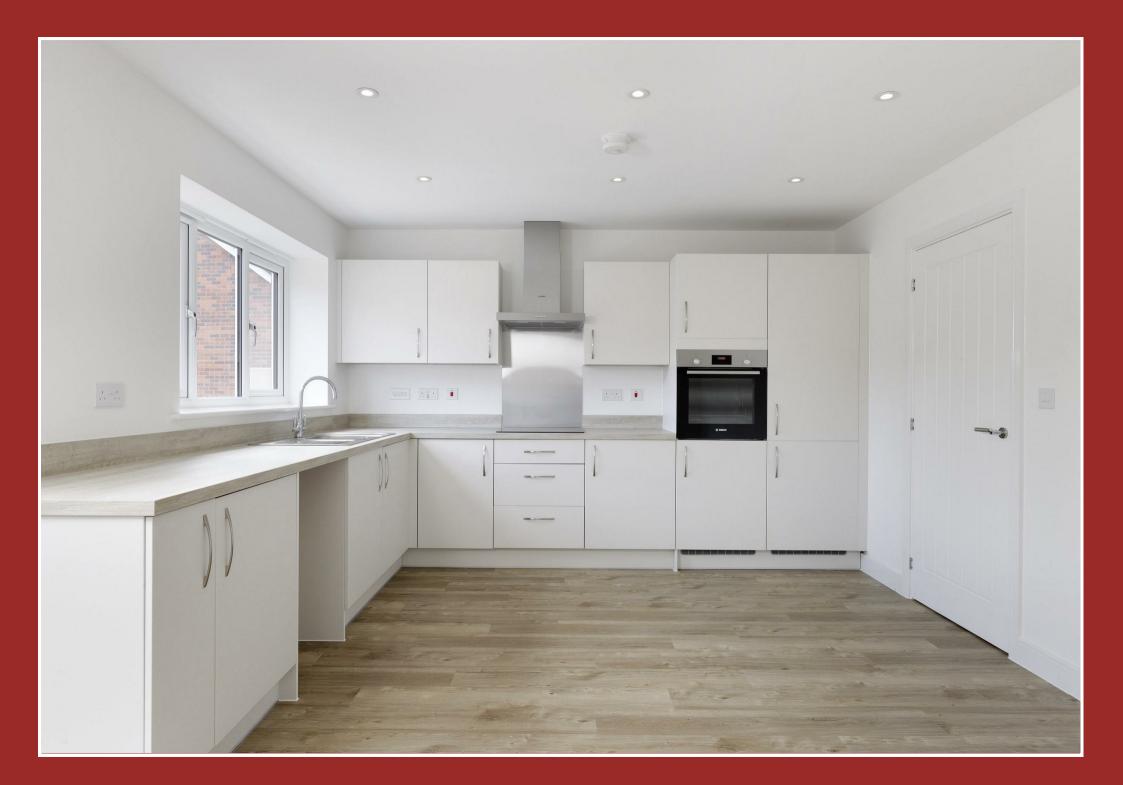

## Plot 6, The Cadeby Wood Lane

Higham on the Hill, CV13 6AA

- Plot 5, The Cadeby
- Hallway and Cloakroom
- Open Plan Kitchen with Dining Area
- En-Suite to Master and Family Bathroom
- 1124 Sq Ft of Accommodation

- Semi-Detached Home
- Lounge
- Three DOUBLE Bedrooms
- Single Garage

\*\*PLOT 6, THE CADEBY\*\*\*UP TO £5,000 TOWARDS EXTRAS!!\*\*

\*\*Built by Owl Homes \*\*Three DOUBLE Bedrooms \*\*Semi-Detached \*\*Contemporary Design \*\*Cloakroom \*\*Lounge \*\*Open Plan Kitchen and Dining Area with French Doors to the Garden \*\*Master Bedroom with En-Suite Shower Room \*\*Family Bathroom \*\*Single Garage \*\*1124 Sq Ft