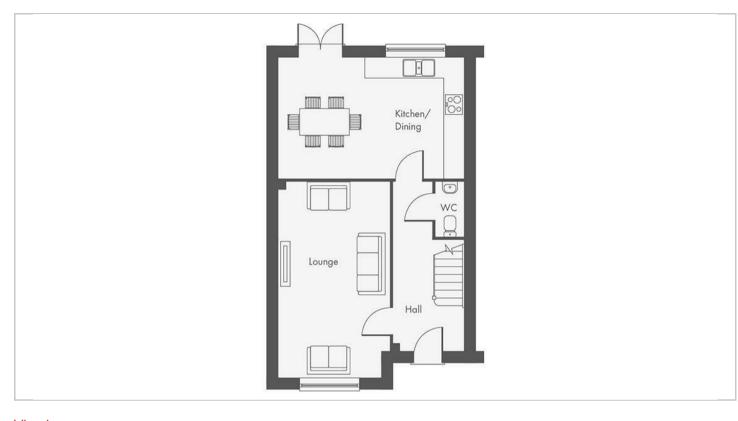

## Plot 6, The Cadeby Wood Lane

Higham on the Hill, CV13 6AA

- Plot 5, The Cadeby
- Hallway and Cloakroom
- Open Plan Kitchen with Dining Area
- En-Suite to Master and Family Bathroom
- 1124 Sq Ft of Accommodation

- Semi-Detached Home
- Lounge
- Three DOUBLE Bedrooms
- Single Garage

\*\*PLOT 6, THE CADEBY\*\*\*UP TO £5,000 TOWARDS EXTRAS!!\*\*

\*\*Built by Owl Homes \*\*Three DOUBLE Bedrooms \*\*Semi-Detached \*\*Contemporary Design \*\*Cloakroom \*\*Lounge \*\*Open Plan Kitchen and Dining Area with French Doors to the Garden \*\*Master Bedroom with En-Suite Shower Room \*\*Family Bathroom \*\*Single Garage \*\*1124 Sq Ft