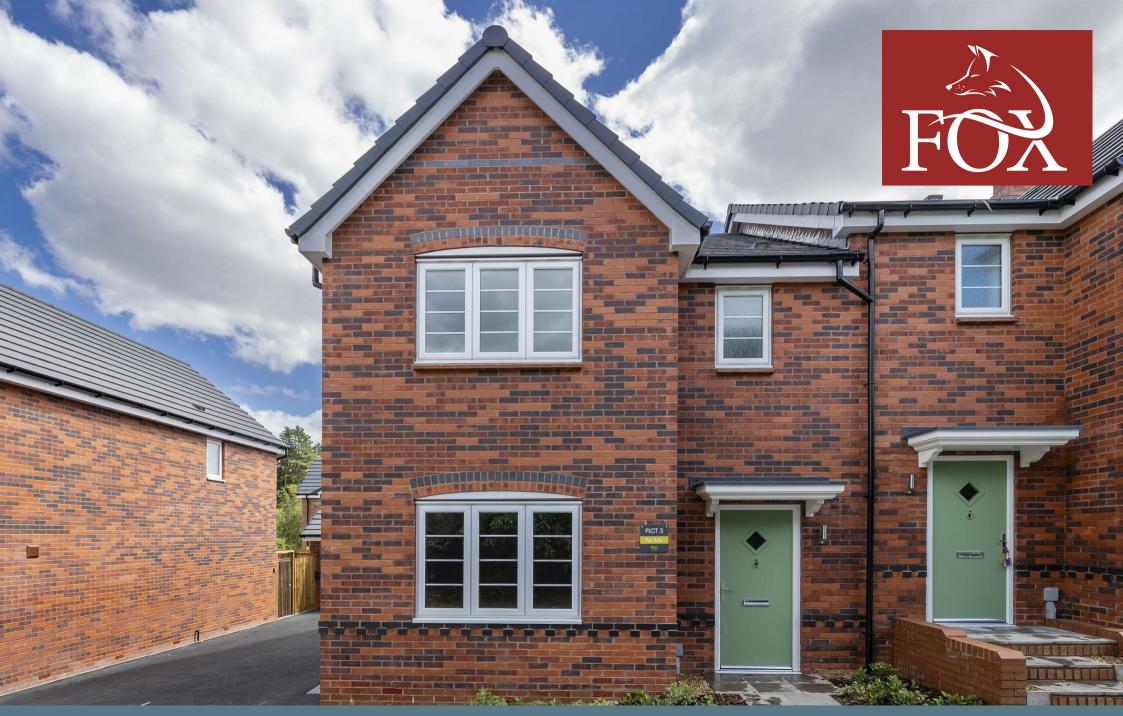

Plot 6, The Cadeby Wood Lane, Higham on the Hill, CV13 £360,000

## Plot 6, The Cadeby Wood Lane

Higham on the Hill, CV13 6AA

- Plot 5, The Cadeby
- Hallway and Cloakroom
- Open Plan Kitchen with Dining Area
- En-Suite to Master and Family Bathroom
- 1124 Sq Ft of Accommodation

- Semi-Detached Home
- Lounge
- Three DOUBLE Bedrooms
- Single Garage

\*\*PLOT 6, THE CADEBY\*\*\*UP TO £5,000 TOWARDS EXTRAS!!\*\*

\*\*Built by Owl Homes \*\*Three DOUBLE Bedrooms \*\*Semi-Detached \*\*Contemporary Design \*\*Cloakroom \*\*Lounge \*\*Open Plan Kitchen and Dining Area with French Doors to the Garden \*\*Master Bedroom with En-Suite Shower Room \*\*Family Bathroom \*\*Single Garage \*\*1124 Sq Ft