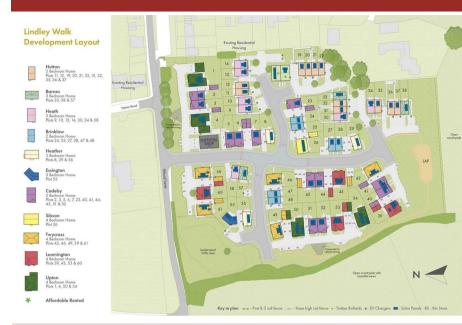

Plot 57, The Barnes Wood Lane, Higham on the Hill, CV13 £325,000





# Plot 57, The Barnes Wood Lane

Higham on the Hill, CV13 6AA

- Plot 57, The Barnes
- Hallway and Cloakroom
- Dining Kitchen
- Three Bedrooms
- Two Parking Spaces

- Detached Home
- Lounge
- Walk in Pantry
- Family Bathroom
- 920 Sq Ft of Accommodation

\*\*HOME OF THE WEEK \*\* \*\*PLOT 57 THE BARNES!!\*\* £3,000 EXPRESSIONS VOUCHER!!\*\*£5K TOWARDS EXTRAS!!

\*\*A Classic 3 Bedroom Detached Family Home \*\*Evenly Proportioned & Spacious Living and Dining Spaces to include a Large Lounge \*\*Open Plan Kitchen/Diner \*\*Walk-in Pantry \*\*Master Bedroom plus Two Further Bedrooms and a Family Bathroom \*\*2 Parking Spaces



## £325,000



GENERAL LINDLEY WALK LOCATION TRANSPORT LINKS SPECIFICATIONS ADDITIONAL INFORMATION ANNUAL MANAGEMENT CHARGE CONTACT



Directions

#### Floor Plans

#### Location Map

1-38)



#### Viewing

Please contact our Market Bosworth Sales Office on 01455 890898 if you wish to arrange a viewing appointment for this property or require further information.





Important Notice: Fox Country Properties Limited, their clients and any joint agents give notice that: 1. They are not authorised to make or give any representations or warranties in relation to the property either here or elsewhere, either on their own behalf or on behalf of their client or otherwise. They assume no responsibility for any statement that may be made in these particulars. These particulars do not form part of any offer or