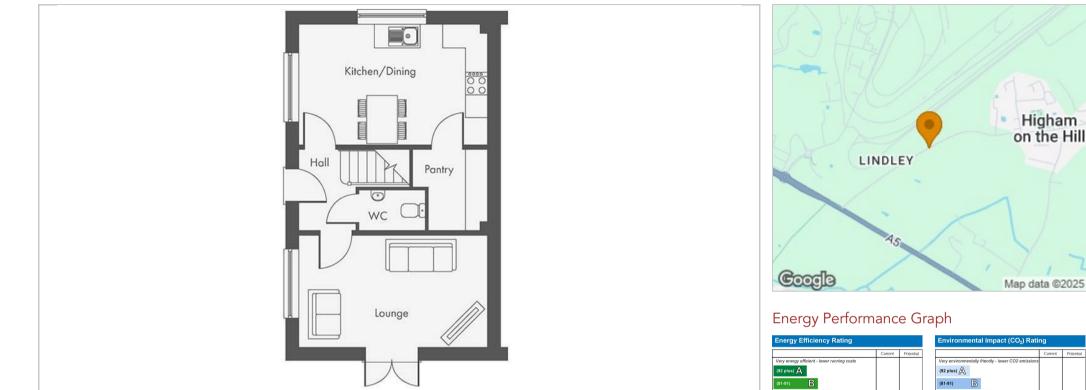

od Lane

Higham on the Hill, CV13 6AA

- Plot 57, The Barnes
- Hallway and Cloakroom
- Dining Kitchen
- Three Bedrooms
- Two Parking Spaces

- Detached Home
- Lounge
- Walk in Pantry
- Family Bathroom
- 920 Sq Ft of Accommodation

\*\*HOME OF THE WEEK \*\* \*\*PLOT 57 THE BARNES!!\*\* £3,000 EXPRESSIONS VOUCHER!!\*\*£5K TOWARDS EXTRAS!!

\*\*A Classic 3 Bedroom Detached Family Home \*\*Evenly Proportioned & Spacious Living and Dining Spaces to include a Large Lounge \*\*Open Plan Kitchen/Diner \*\*Walk-in Pantry \*\*Master Bedroom plus Two Further Bedrooms and a Family Bathroom \*\*2 Parking Spaces



## £325,000



GENERAL LINDLEY WALK LOCATION TRANSPORT LINKS SPECIFICATIONS ADDITIONAL INFORMATION ANNUAL MANAGEMENT CHARGE CONTACT



Directions

#### Floor Plans

#### Location Map

1-38)



#### Viewing

Please contact our Market Bosworth Sales Office on 01455 890898 if you wish to arrange a viewing appointment for this property or require further information.





Important Notice: Fox Country Properties Limited, their clients and any joint agents give notice that: 1. They are not authorised to make or give any representations or warranties in relation to the property either here or elsewhere, either on their own behalf or on behalf of their client or otherwise. They assume no responsibility for any statement that may be made in these particulars. These particulars do not form part of any offer or contract and must not be relied upon as statements or representations of fact. 2. Any areas, measurements or distances are approximate. The text, photographs and plans are for gu