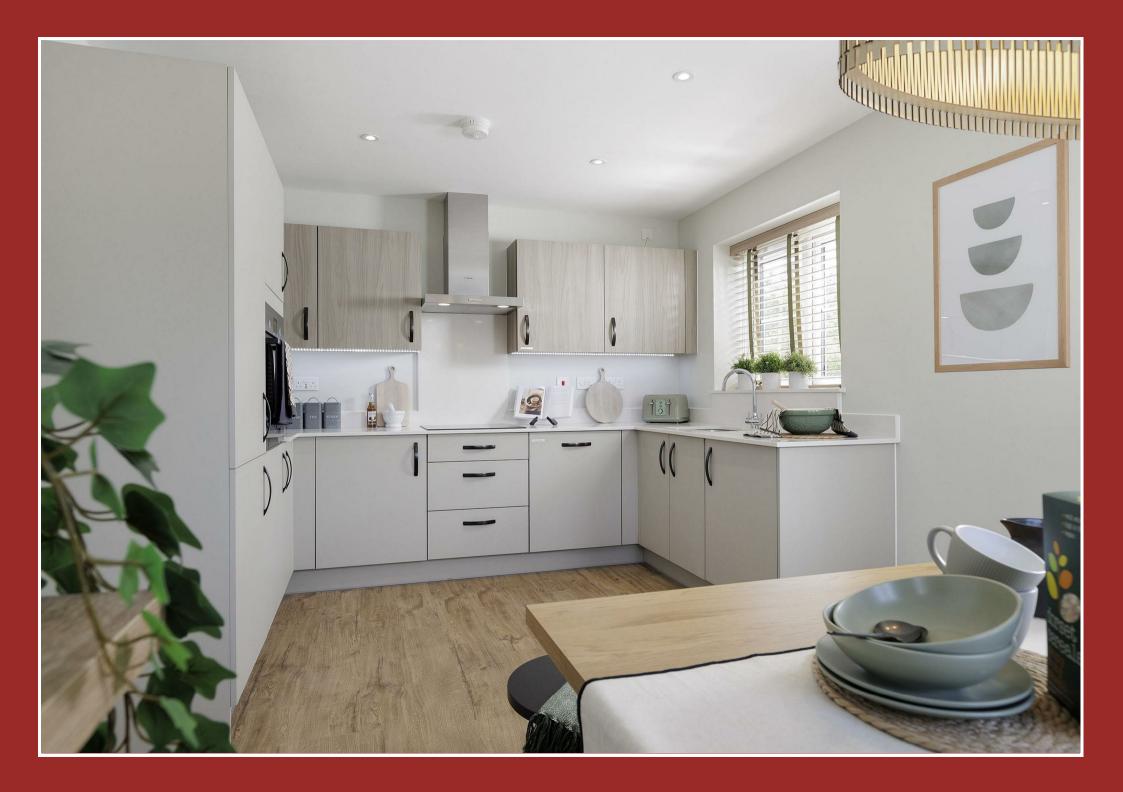

# Plot 8, The Heather Wood Lane

Higham on the Hill, CV13 6AA

• Plot 8, The Heather

Detached Home

- Hallway and Cloakroom
- Open Plan Kitchen with Dining Area
- En-Suite to Master Suite and Family Bathroom
- 968 sq ft of accommodation

# \*\*PLOT 8, THE HEATHER\*\* \*\*UP TO £5,000 TOWARDS EXTRAS\*\*

Built by Owl Homes \*\*Three Bedrooms \*\*Detached \*\*Contemporary Design \*\*Cloakroom \*\*Lounge with French doors to Garden \*\*Open Plan Kitchen and Dining Area \*\*Master Bedroom Suite with En-Suite Shower Room \*\*Family Bathroom \*\*2 Parking Spaces \*\*968 sq ft accommodation.