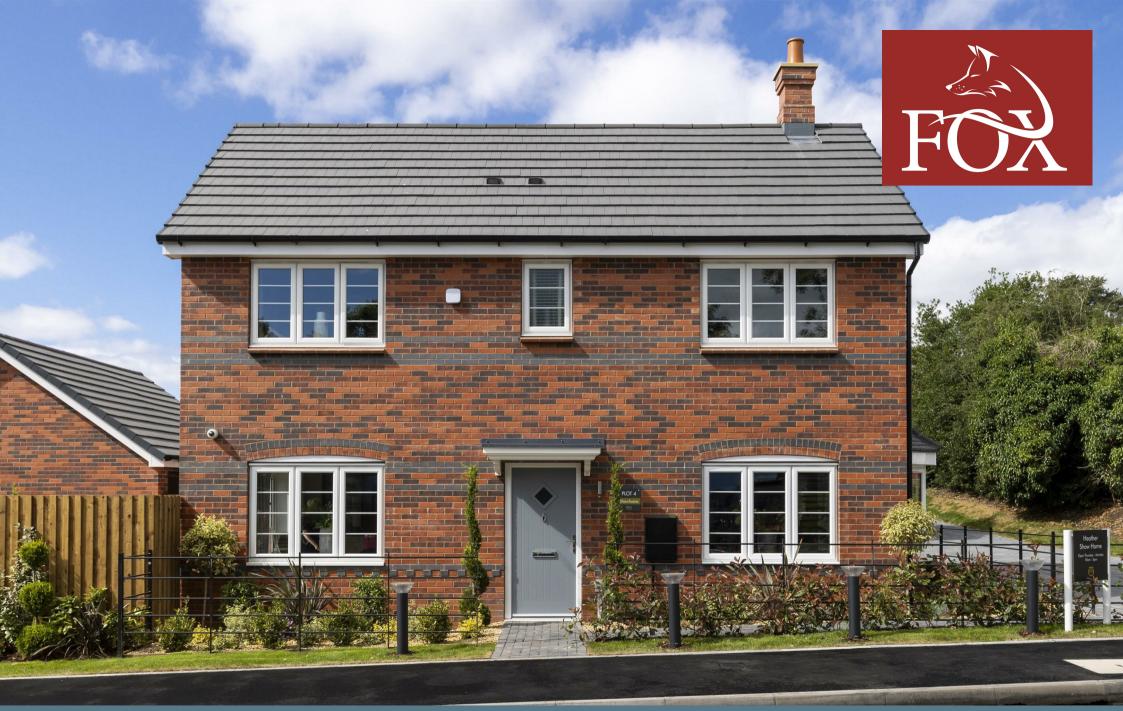

Plot 8, The Heather Wood Lane, Higham on the Hill, CV13 £342,995

# Plot 8, The Heather Wood Lane

Higham on the Hill, CV13 6AA

• Plot 8, The Heather

Detached Home

- Hallway and Cloakroom
- Open Plan Kitchen with Dining Area
- En-Suite to Master Suite and Family Bathroom
- 968 sq ft of accommodation

# \*\*PLOT 8, THE HEATHER\*\* \*\*UP TO £5,000 TOWARDS EXTRAS\*\*

Built by Owl Homes \*\*Three Bedrooms \*\*Detached \*\*Contemporary Design \*\*Cloakroom \*\*Lounge with French doors to Garden \*\*Open Plan Kitchen and Dining Area \*\*Master Bedroom Suite with En-Suite Shower Room \*\*Family Bathroom \*\*2 Parking Spaces \*\*968 sq ft accommodation.