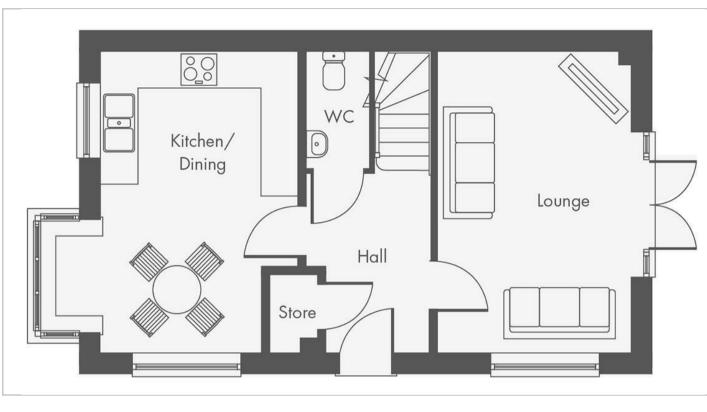

Higham on the Hill, CV13 6AA

• Plot 8, The Heather

Detached Home

- Hallway and Cloakroom
- Open Plan Kitchen with Dining Area
- En-Suite to Master Suite and Family Bathroom
- 968 sq ft of accommodation

- Lounge
- Three Bedrooms
- Two Parking Spaces

# \*\*PLOT 8, THE HEATHER\*\* \*\*UP TO £5,000 TOWARDS EXTRAS\*\*

Built by Owl Homes \*\*Three Bedrooms \*\*Detached \*\*Contemporary Design \*\*Cloakroom \*\*Lounge with French doors to Garden \*\*Open Plan Kitchen and Dining Area \*\*Master Bedroom Suite with En-Suite Shower Room \*\*Family Bathroom \*\*2 Parking Spaces \*\*968 sq ft accommodation.



# £342,995



GENERAL LINDLEY WALK LOCATION TRANSPORT LINKS SPECIFICATIONS ADDITIONAL INFORMATION ANNUAL MANAGEMENT CHARGE CONTACT



Directions





#### Floor Plans

#### Location Map



#### Viewing

Please contact our Market Bosworth Sales Office on 01455 890898 if you wish to arrange a viewing appointment for this property or require further information.



### Energy Performance Graph





Important Notice: Fox Country Properties Limited, their clients and any joint agents give notice that: 1. They are not authorised to make or give any representations or warranties in relation to the property either here or elsewhere, either on their own behalf or on behalf of their client or otherwise. They assume no responsibility for any statement that may be made in these particulars. These particulars do not form part of any offer or contract and must not be relied upon as statements or representations of fact. 2. Any areas, measurements or distances are approximate. The text,