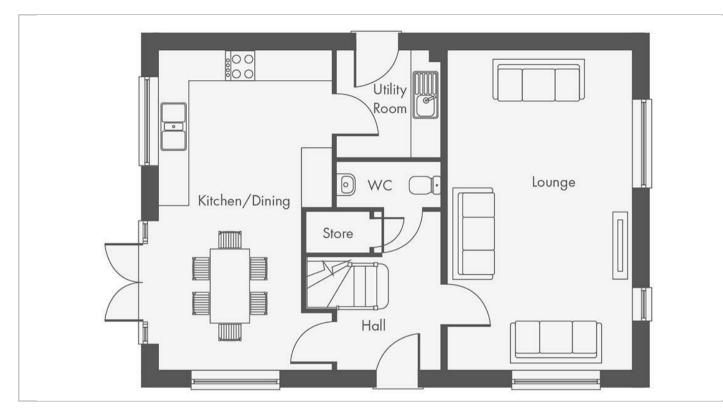

## Plot 46, The Twycross Wood Lane

Higham on the Hill, CV13 6AA

- Plot 46, The Twycross
- Reception Hall
- Good Size Sitting Room
- Four Bedrooms inc. Master En-Suite
- Single Garage and Garden

- Detached Stylish Home
- Expansive Dining Kitchen
- Utility & Cloakroom
- Family Bathroom
- 1345 sq ft of accommodation

\*\*PLOT 46 THE TWYCROSS\*\* \*\* UP TO £10,000 TOWARDS EXTRAS!!\*\*

\*\*Built by Owl Homes \*\*1345 sq ft of accommodation \*\*Detached Family Home \*\*Expansive Dining Kitchen \*\*Utility & WC \*\*Sitting Room \*\*Four Bedrooms (Inc. master with en-suite) \*\*Family Bathroom \*\*Single Garage

## Floor Plans Location Map