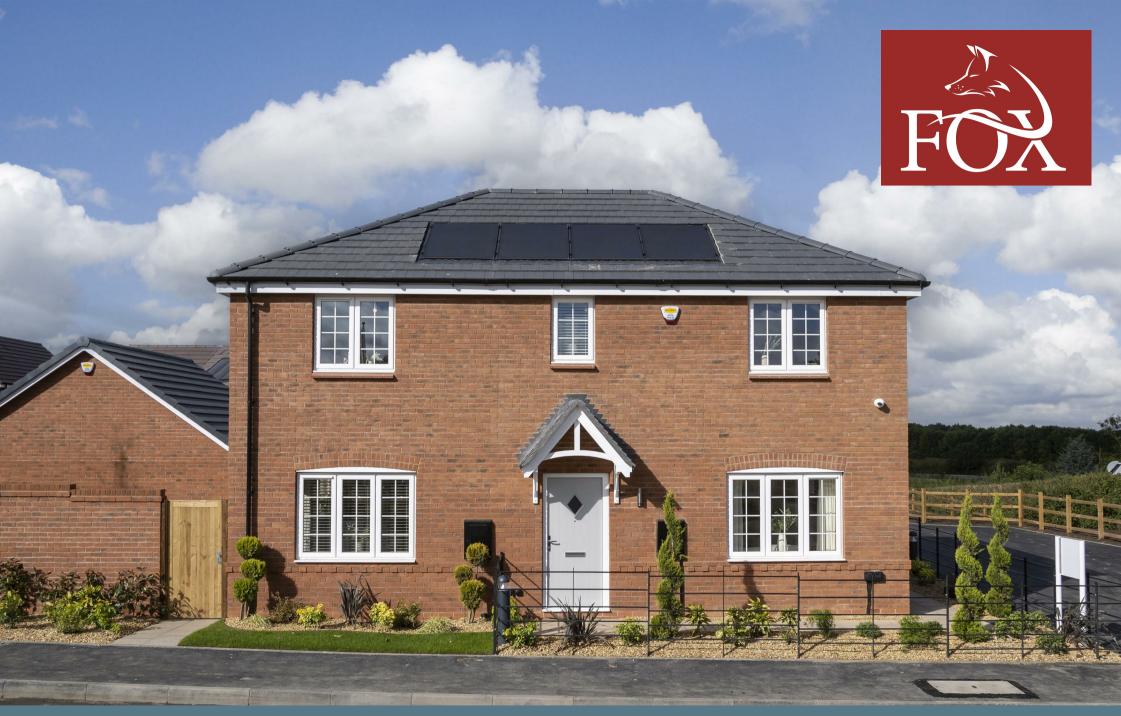

Plot 46, The Twycross Wood Lane, Higham on the Hill, CV13 £449,995

## Plot 46, The Twycross Wood Lane

Higham on the Hill, CV13 6AA

- Plot 46, The Twycross
- Reception Hall
- Good Size Sitting Room
- Four Bedrooms inc. Master En-Suite
- Single Garage and Garden

- Detached Stylish Home
- Expansive Dining Kitchen
- Utility & Cloakroom
- Family Bathroom
- 1345 sq ft of accommodation

\*\*PLOT 46 THE TWYCROSS\*\* \*\* UP TO £10,000 TOWARDS EXTRAS!!\*\*

\*\*Built by Owl Homes \*\*1345 sq ft of accommodation \*\*Detached Family Home \*\*Expansive Dining Kitchen \*\*Utility & WC \*\*Sitting Room \*\*Four Bedrooms (Inc. master with en-suite) \*\*Family Bathroom \*\*Single Garage