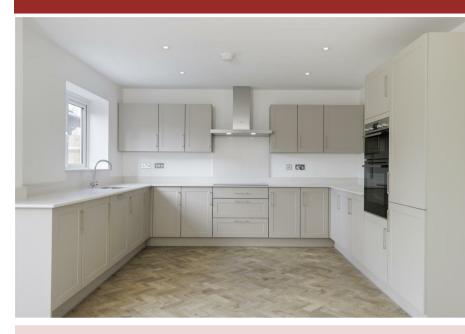

- Stunning Detached Home
- Modern Open Plan Dining Kitchen
- Utility & Cloakroom
- Family Bathroom with Bath & Sep Shower
- 1510 sq ft of accommodation

\*\*PLOT 53 THE LEAMINGTON\*\*\*\*UP TO £10,000 TOWARDS EXTRAS!!\*\*

\*\*Built by Owl Homes \*\*1510 sq ft of accommodation \*\*Stunning Detached Home \*\*Sitting Room \*\*Modern Dining Kitchen \*\*Utility & Cloakroom \*\*Four Generous Bedrooms inc En-Suite to Master \*\*Family Bathroom with Sep. Shower and Bath \*\*Stand Alone Single Garage & Garden