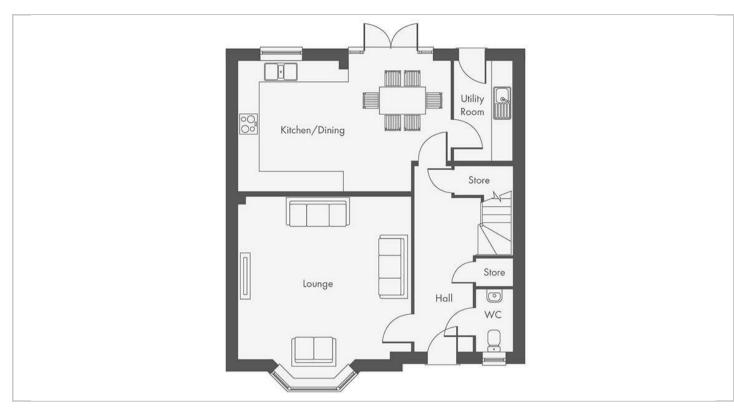

# Plot 53, The Leamington Wood Lane

Higham on the Hill, CV13 6AA

- Plot 53, The Leamington
- Reception Hall
- Good Size Sitting Room
- Four Bedrooms inc. Master En-Suite
- Stand Alone Single Garage & Garden

- Stunning Detached Home
- Modern Open Plan Dining Kitchen
- Utility & Cloakroom
- Family Bathroom with Bath & Sep Shower
- 1510 sq ft of accommodation

\*\*PLOT 53 THE LEAMINGTON\*\*\*\*UP TO £10,000 TOWARDS EXTRAS!!\*\*

\*\*Built by Owl Homes \*\*1510 sq ft of accommodation \*\*Stunning Detached Home \*\*Sitting Room \*\*Modern Dining Kitchen \*\*Utility & Cloakroom \*\*Four Generous Bedrooms inc En-Suite to Master \*\*Family Bathroom with Sep. Shower and Bath \*\*Stand Alone Single Garage & Garden

#### Floor Plans Location Map