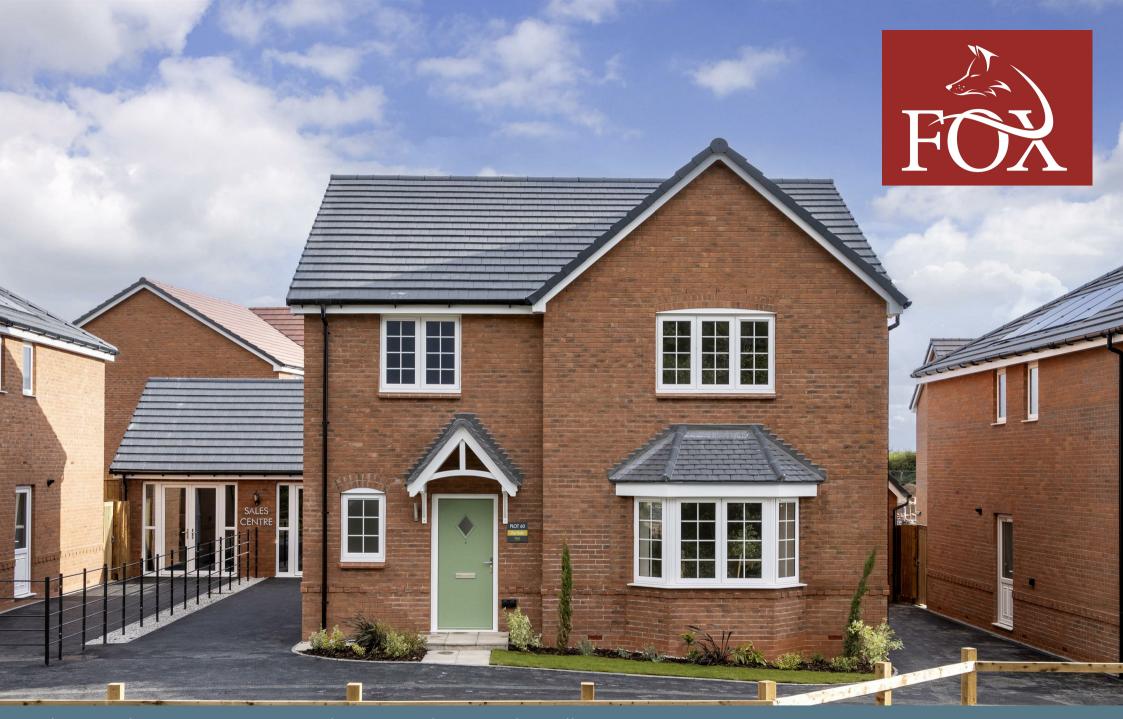

Plot 53, The Leamington Wood Lane, Higham on the Hill, £499,995

# Plot 53, The Leamington Wood Lane

Higham on the Hill, CV13 6AA

- Plot 53, The Leamington
- Reception Hall
- Good Size Sitting Room
- Four Bedrooms inc. Master En-Suite
- Stand Alone Single Garage & Garden

- Stunning Detached Home
- Modern Open Plan Dining Kitchen
- Utility & Cloakroom
- Family Bathroom with Bath & Sep Shower
- 1510 sq ft of accommodation

\*\*PLOT 53 THE LEAMINGTON\*\*\*\*UP TO £10,000 TOWARDS EXTRAS!!\*\*

\*\*Built by Owl Homes \*\*1510 sq ft of accommodation \*\*Stunning Detached Home \*\*Sitting Room \*\*Modern Dining Kitchen \*\*Utility & Cloakroom \*\*Four Generous Bedrooms inc En-Suite to Master \*\*Family Bathroom with Sep. Shower and Bath \*\*Stand Alone Single Garage & Garden