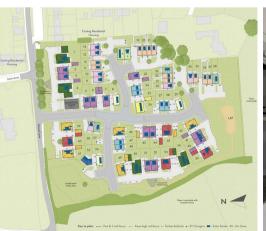

Plot 53, The Leamington Wood Lane, Higham on the Hill, £499,995









# Plot 53, The Leamington Wood Lane

Higham on the Hill, CV13 6AA

- Plot 53, The Leamington
- Reception Hall
- Good Size Sitting Room
- Four Bedrooms inc. Master En-Suite
- Stand Alone Single Garage & Garden

- Stunning Detached Home
- Modern Open Plan Dining Kitchen
- Utility & Cloakroom
- Family Bathroom with Bath & Sep Shower
- 1510 sq ft of accommodation

\*\*PLOT 53 THE LEAMINGTON\*\*\*\*UP TO £10,000 TOWARDS EXTRAS!!\*\*

\*\*Built by Owl Homes \*\*1510 sq ft of accommodation \*\*Stunning Detached Home \*\*Sitting Room \*\*Modern Dining Kitchen \*\*Utility & Cloakroom \*\*Four Generous Bedrooms inc En-Suite to Master \*\*Family Bathroom with Sep. Shower and Bath \*\*Stand Alone Single Garage & Garden







### £499,995



**GENERAL** 

LINDLEY WALK

LOCATION

TRANSPORT LINKS

**SPECIFICATIONS** 

**ADDITIONAL INFORMATION** 

ANNUAL MANAGEMENT CHARGE

**CONTACT** 



Directions





#### Floor Plans Location Map



## Viewing

Please contact our Market Bosworth Sales Office on 01455 890898 if you wish to arrange a viewing appointment for this property or require further information.



#### **Energy Performance Graph**







Important Notice: Fox Country Properties Limited, their clients and any joint agents give notice that: 1. They are not authorised to make or give any representations or warranties in relation to the property either here or elsewhere, either on their own behalf or on behalf of their client or otherwise. They assume no responsibility for any statement that may be made