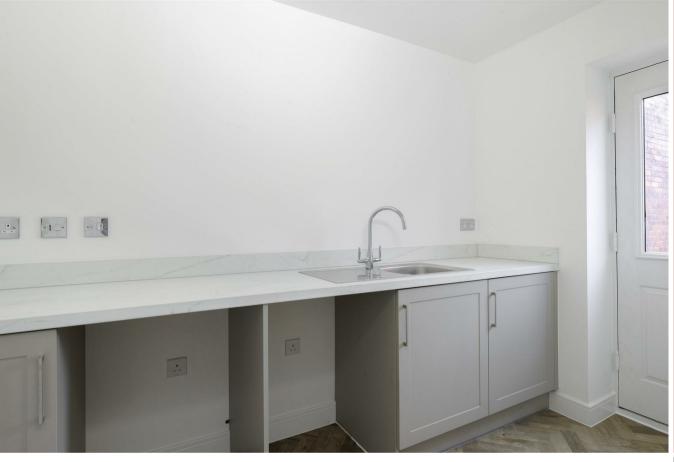

- Stunning Detached Home
- Modern Open Plan Dining Kitchen
- Utility & Cloakroom
- Family Bathroom with Bath & Sep Shower
- 1510 sq ft of accommodation

\*\*PLOT 53 THE LEAMINGTON\*\*\*\*UP TO £10,000 TOWARDS EXTRAS!!\*\*

\*\*Built by Owl Homes \*\*1510 sq ft of accommodation \*\*Stunning Detached Home \*\*Sitting Room \*\*Modern Dining Kitchen \*\*Utility & Cloakroom \*\*Four Generous Bedrooms inc En-Suite to Master \*\*Family Bathroom with Sep. Shower and Bath \*\*Stand Alone Single Garage & Garden