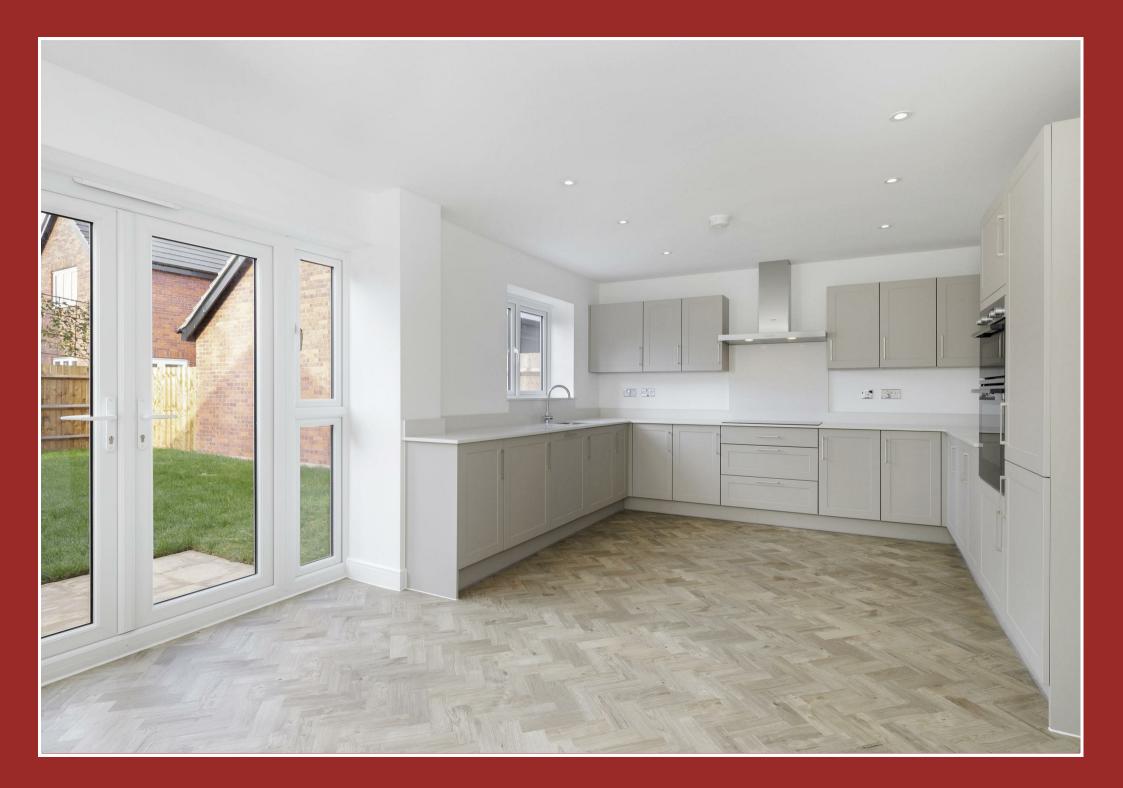

- Stunning Detached Home
- Modern Open Plan Dining Kitchen
- Utility & Cloakroom
- Family Bathroom with Bath & Sep Shower
- 1510 sq ft of accommodation

\*\*PLOT 53 THE LEAMINGTON\*\*\*\*UP TO £10,000 TOWARDS EXTRAS!!\*\*

\*\*Built by Owl Homes \*\*1510 sq ft of accommodation \*\*Stunning Detached Home \*\*Sitting Room \*\*Modern Dining Kitchen \*\*Utility & Cloakroom \*\*Four Generous Bedrooms inc En-Suite to Master \*\*Family Bathroom with Sep. Shower and Bath \*\*Stand Alone Single Garage & Garden