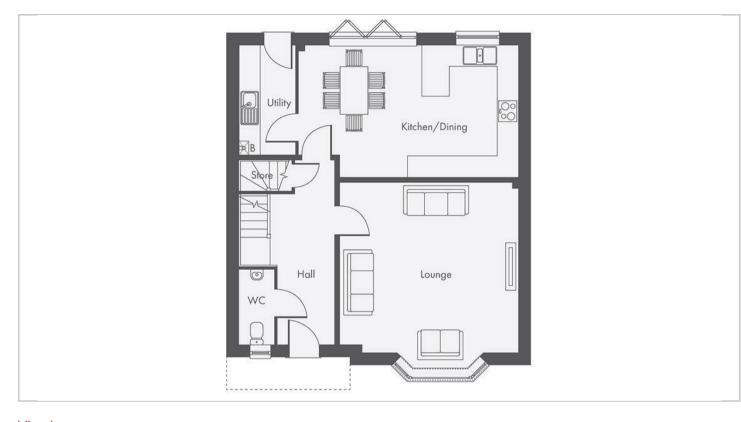

Sep. Bath & Shower
- 1496sq ft of accommodation

- Open Plan Kitchen/Dining Area
- Living Room
- En-Suite to the Master
- Driveway and Single Garage

\*\*ONLY TWO REMAINING! \*\*PLOT 25, THE CROFT\*\* \*\*£10K TOWARDS STAMP DUTY \*\*QUARTZ WORKTOP AND FLOORING INC. \*\*\*\*READY TO MOVE INTO!

Built by Owl Homes, the Croft is a stunning FOUR bedroom detached home offering an impressively sized lounge, a contemporary open plan kitchen/dining area with bi fold doors to the rear garden, utility room, en-suite to the master bedroom and family bathroom with separate shower and bath. Garden, garage and driveway. 1496 sq ft of accommodation.





£555,000



THE CROFT
KING RICHARDS WHARF
SPECIFICATION
CONTACT DETAILS
DISCLAIMER/ANNUAL MGMT CHARGE



Directions





#### Floor Plans Location Map



# Viewing

Please contact our Market Bosworth Sales Office on 01455 890898 if you wish to arrange a viewing appointment for this property or require further information.



## **Energy Performance Graph**







Important Notice: Fox Country Properties Limited, their clients and any joint agents give notice that: 1. They are not authorised to make or give any representations or warranties in relation to the property either here or elsewhere, either on their own behalf or on behalf of their client or otherwise. They assume no responsibility for any statement that may be made in these particulars. These particulars do not form part of any offer or contract and must not be relied upon as statements or representations of fact. 2. Any areas, measurements or distances are approximate. The text