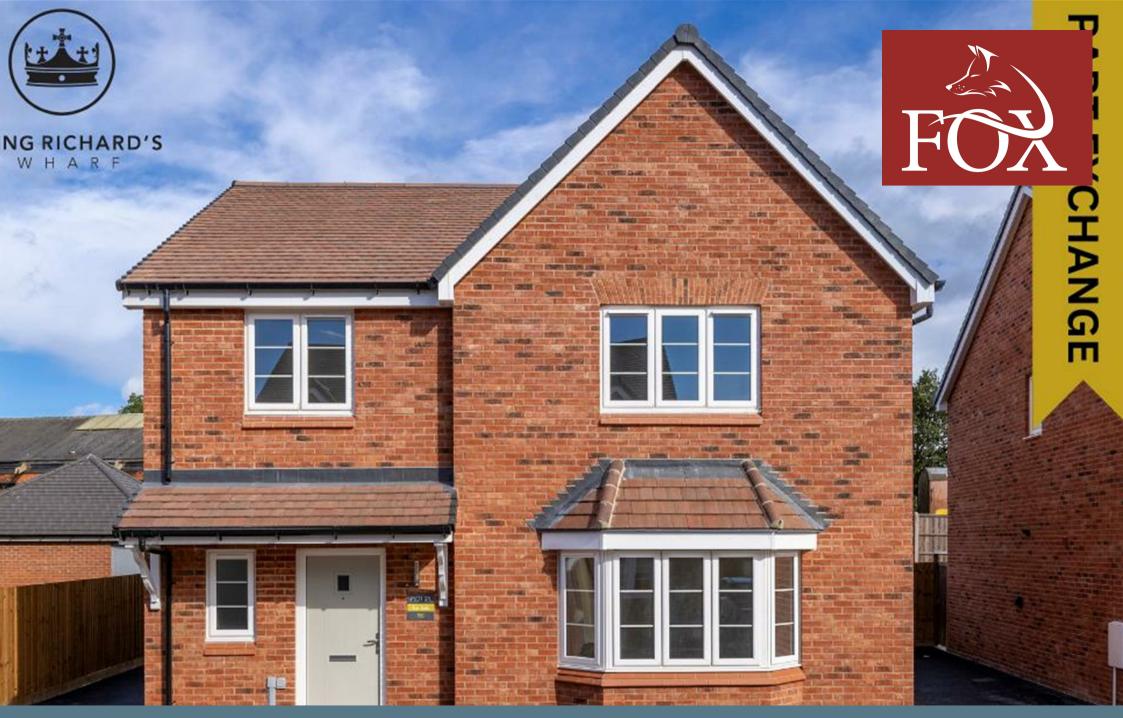

The Croft , Market Bosworth, CV13 0PG £555,000

# The Croft

### Market Bosworth, CV13 0PG

- Plot 25. The Croft
- Utility Room and Cloakroom
- Four Generous Bedrooms
- Family Bathroom with Sep. Bath & Shower
- 1496sq ft of accommodation

- Open Plan Kitchen/Dining Area
- Living Room
- En-Suite to the Master
- Driveway and Single Garage

\*\*ONLY TWO REMAINING! \*\*PLOT 25, THE CROFT\*\* \*\*£10K TOWARDS STAMP DUTY \*\*QUARTZ WORKTOP AND FLOORING INC. \*\*\*\*READY TO MOVE INTO!

Built by Owl Homes, the Croft is a stunning FOUR bedroom detached home offering an impressively sized lounge, a contemporary open plan kitchen/dining area with bi fold doors to the rear garden, utility room, en-suite to the master bedroom and family bathroom with separate shower and bath. Garden, garage and driveway. 1496 sq ft of accommodation.