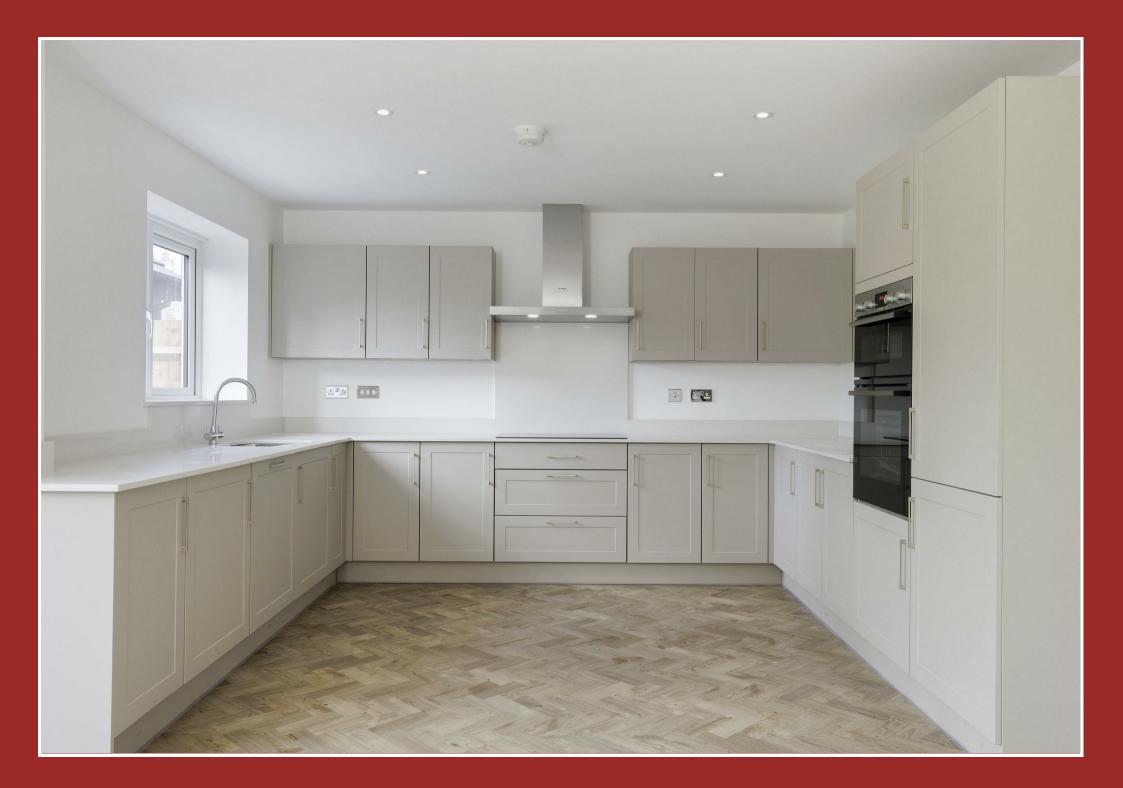

\*\*ONLY TWO REMAINING! \*\*PLOT 25, THE CROFT\*\* \*\*£10K TOWARDS STAMP DUTY \*\*QUARTZ WORKTOP AND FLOORING INC. \*\*\*\*READY TO MOVE INTO!

Built by Owl Homes, the Croft is a stunning FOUR bedroom detached home offering an impressively sized lounge, a contemporary open plan kitchen/dining area with bi fold doors to the rear garden, utility room, en-suite to the master bedroom and family bathroom with separate shower and bath. Garden, garage and driveway. 1496 sq ft of accommodation.