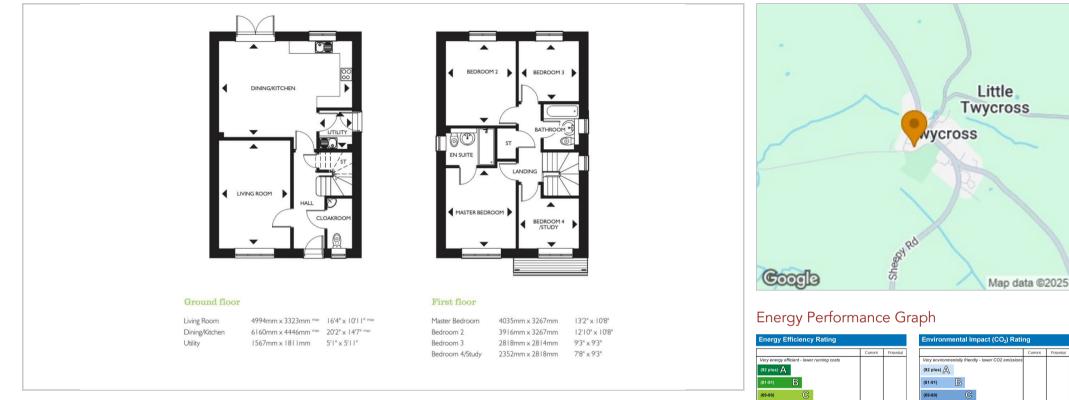

n-Suite
- Detached Single Garage & Driveway
- EPC

## \*\*STAMP DUTY PAID (Ts & Cs Apply) \*\*£10,000.00 TO SPEND ON HOME ADDITIONS!!!

\*\*PLOT 14, THE CHATSWORTH \*\*Small Development of Only 16 Homes \*\*Detached Home \*\*Lounge \*\*Superb Dining Kitchen \*\*Utility & Cloakroom \*\*Four Bedrooms inc. En-Suite to Master \*\*Family Bathroom \*\*DETACHED SINGLE GARAGE and Driveway \*\*Enclosed Rear Garden



## £499,995



GENERAL CONTACT LOCATION THE CHATSWORTH ROOM DIMENSIONS IMPORTANT NOTICE ANNUAL ESTATE CHARGE



Directions





THE ASTON

4 BEDROOM HOME

4 BEDROOM HOME

**3 BEDROOM HOME** 

4 BEDROOM HOME

THE BEAUMANOR

THE KENWOOD

THE HARDWICK **3 BEDROOM HOME** 

THE CHATSWORTH

AFFORDABLE HOMES



**BCP Bin Collection Point** 

#### Floor Plans

#### Location Map

39.54 21-38)



#### Viewing

Please contact our Market Bosworth Sales Office on 01455 890898 if you wish to arrange a viewing appointment for this property or require further information.





Important Notice: Fox Country Properties Limited, their clients and any joint agents give notice that: 1. They are not authorised to make or give any representations or warranties in relation to the property either here or elsewhere, either on their own behalf or on behalf of their client or otherwise. They assume no responsibility for any statement that may be made in these particulars. These particulars do not form part of any offer or contract and must not be relied upon as statements or representations of fact. 2. Any areas, measurements or distances are approximate. The text, photographs and plans are for gu