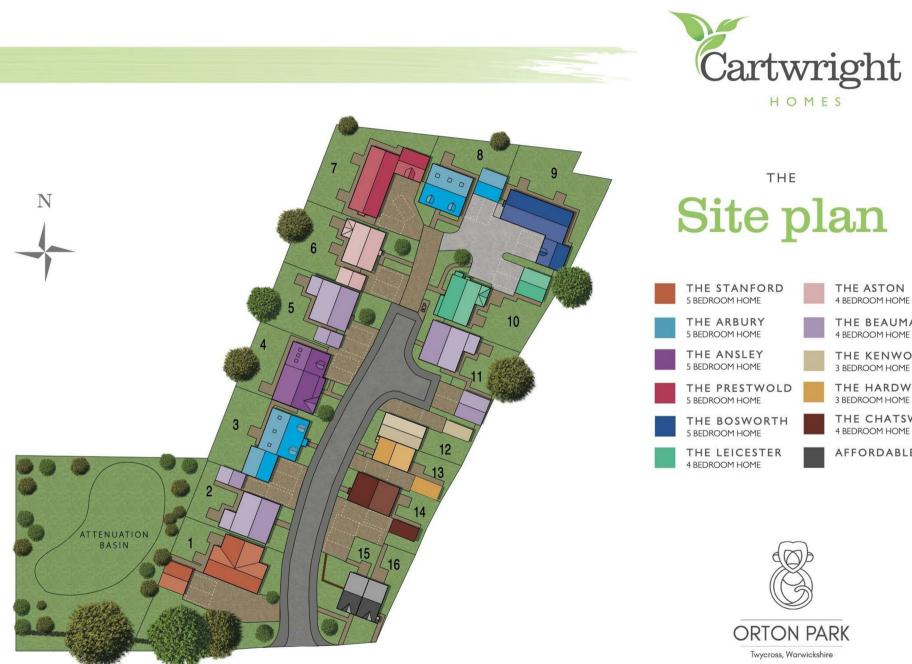

Plot 13, The Hardwick Orton Lane, Twycross, CV9 3HA £349,995

THE Site plan

HOMES

**BCP Bin Collection Point** 

## £349,995

GENERAL CONTACT LOCATION THE HARDWICK ROOM DIMENSIONS IMPORTANT NOTICE ANNUAL ESTATE CHARGE

## Directions