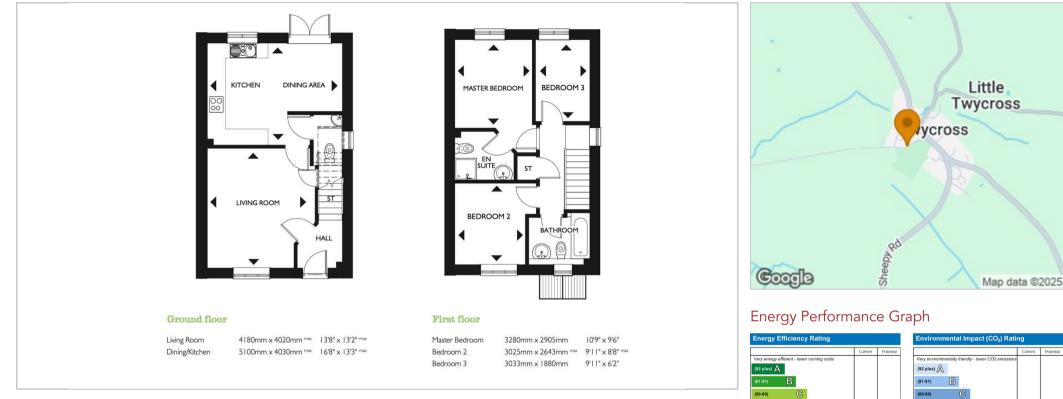

Bathroom
- Enclosed Rear Garden

- Three Bedroom Semi Detached
- Sitting Room
- Master Bedroom with En-Suite
- Detached Single Garage
- EPC

\*\*HOME OF THE MONTH!! \*\*Stamp Duty Paid (t&c's apply) \*\*Flooring Throughout \*\*Vanity Units to Bathrooms \*\*Kitchen and Appliance Upgrade!!

\*\*PLOT 13, THE HARDWICK \*\*Small Development of Only 16 Homes \*\*Semi Detached \*\*Spacious Lounge \*\*Light and Airy Dining Kitchen with French doors to Garden \*\*Three Bedrooms (inc. En-Suite to master) \*\*Family Bathroom \*\*Detached Single Garage \*\*Driveway \*\*Enclosed Rear Garden \*\*Small Exclusive Development



## £349,995



GENERAL CONTACT LOCATION THE HARDWICK ROOM DIMENSIONS IMPORTANT NOTICE ANNUAL ESTATE CHARGE



## Directions





#### Floor Plans

#### Location Map

39.54 21-38)



#### Viewing

Please contact our Market Bosworth Sales Office on 01455 890898 if you wish to arrange a viewing appointment for this property or require further information.





Important Notice: Fox Country Properties Limited, their clients and any joint agents give notice that: 1. They are not authorised to make or give any representations or warranties in relation to the property either here or elsewhere, either on their own behalf or on behalf of their client or otherwise. They assume no responsibility for any statement that may be made in these particulars. These particulars do not form part of any offer or contract and must not be relied upon as statements or representations of fact. 2. Any areas, measurements or distances are approximate. The text, photographs and plans are for gu