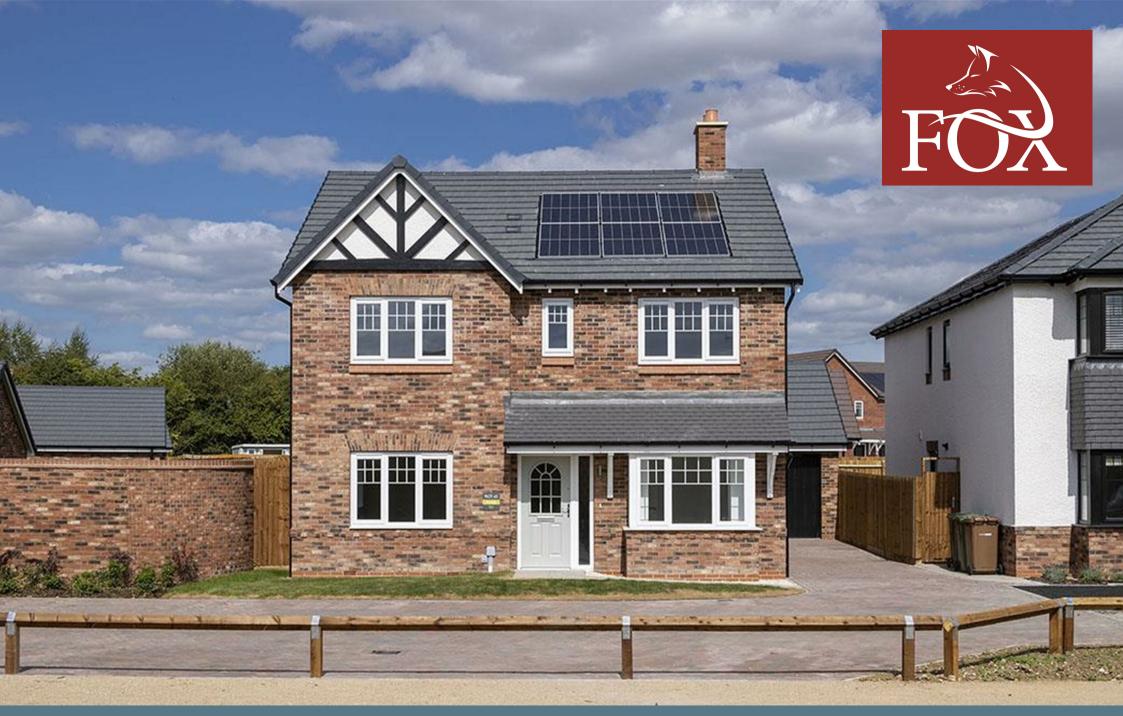

Plot 50, The Upton Wood Lane, Higham on the Hill, CV13 £569,995

# Plot 50, The Upton Wood Lane

Higham on the Hill, CV13 6AA

- Plot 50, The Upton
- 1680 sq ft of accommodation
- L Shaped Kitchen/Dining/Family Room
- Master Bedroom with En-Suite & Dressing Area
- Family Bathroom

- Attractive Family Home
- Sitting Room & Study
- Utility & Cloakroom
- Three Further Double Bedrooms (inc. one ensuite)
- Garage and Garden

\*\*PLOT 50, THE UPTON\*\*\*\*UP TO £10,000 TOWARDS EXTRAS!!\*\*

\*\*Built by Owl Homes \*\*1680 sq ft of accommodation \*\*Attractive Family Home \*\*Sitting Room & Study \*\*Fabulous L Shaped Kitchen/Dining/Living Space \*\*Utility & Cloakroom \*\*Master Bedroom with Private Dressing Area & En-Suite \*\*Three Further DOUBLE Bedrooms (inc. one en-suite) \*\*Family Bathroom \*\*Garage & Garden