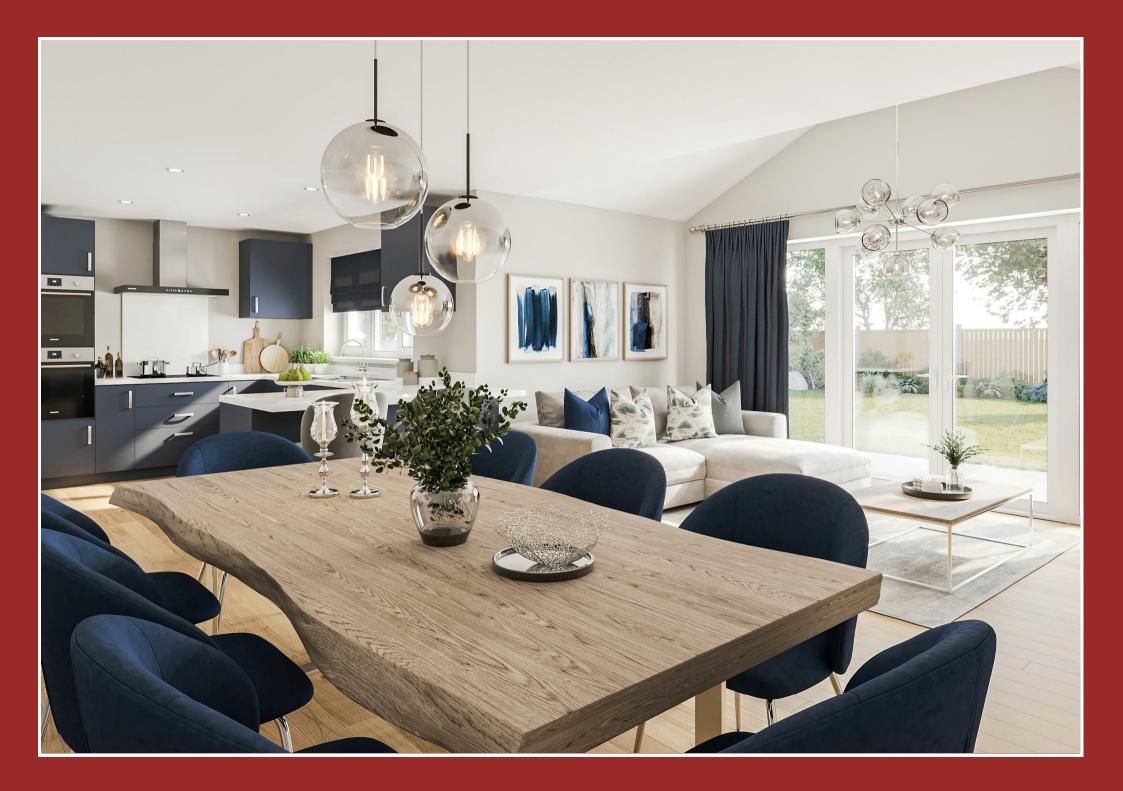

# Plot 50, The Upton Wood Lane

Higham on the Hill, CV13 6AA

- Plot 50, The Upton
- 1680 sq ft of accommodation
- L Shaped Kitchen/Dining/Family Room
- Master Bedroom with En-Suite & Dressing Area
- Family Bathroom

- Attractive Family Home
- Sitting Room & Study
- Utility & Cloakroom
- Three Further Double Bedrooms (inc. one ensuite)
- Garage and Garden

\*\*PLOT 50, THE UPTON\*\*\*\*UP TO £10,000 TOWARDS EXTRAS!!\*\*

\*\*Built by Owl Homes \*\*1680 sq ft of accommodation \*\*Attractive Family Home \*\*Sitting Room & Study \*\*Fabulous L Shaped Kitchen/Dining/Living Space \*\*Utility & Cloakroom \*\*Master Bedroom with Private Dressing Area & En-Suite \*\*Three Further DOUBLE Bedrooms (inc. one en-suite) \*\*Family Bathroom \*\*Garage & Garden