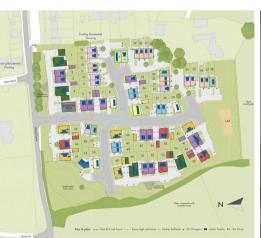

ham on the Hill, CV13 £569,995









# Plot 50, The Upton Wood Lane

Higham on the Hill, CV13 6AA

- Plot 50, The Upton
- 1680 sq ft of accommodation
- L Shaped Kitchen/Dining/Family Room
- Master Bedroom with En-Suite & Dressing Area
- Family Bathroom

- Attractive Family Home
- Sitting Room & Study
- Utility & Cloakroom
- Three Further Double Bedrooms (inc. one ensuite)
- Garage and Garden

\*\*PLOT 50, THE UPTON\*\*\*\*UP TO £10,000 TOWARDS EXTRAS!!\*\*

\*\*Built by Owl Homes \*\*1680 sq ft of accommodation \*\*Attractive Family Home \*\*Sitting Room & Study \*\*Fabulous L Shaped Kitchen/Dining/Living Space \*\*Utility & Cloakroom \*\*Master Bedroom with Private Dressing Area & En-Suite \*\*Three Further DOUBLE Bedrooms (inc. one en-suite) \*\*Family Bathroom \*\*Garage & Garden







## £569,995



**GENERAL** 

LINDLEY WALK

**LOCATION** 

TRANSPORT LINKS

**SPECIFICATIONS** 

**ADDITIONAL INFORMATION** 

ANNUAL MANAGEMENT CHARGE

**CONTACT** 



Directions





### Floor Plans Location Map



#### Viewing

Please contact our Market Bosworth Sales Office on 01455 890898 if you wish to arrange a viewing appointment for this property or require further information.



#### **Energy Performance Graph**







Important Notice: Fox Country Properties Limited, their clients and any joint agents give notice that: 1. They are not authorised to make or give any representations or warranties in relation to the property either here or elsewhere, either on their own behalf or on behalf of their client or otherwise. They assume no responsibility for any statement that may be