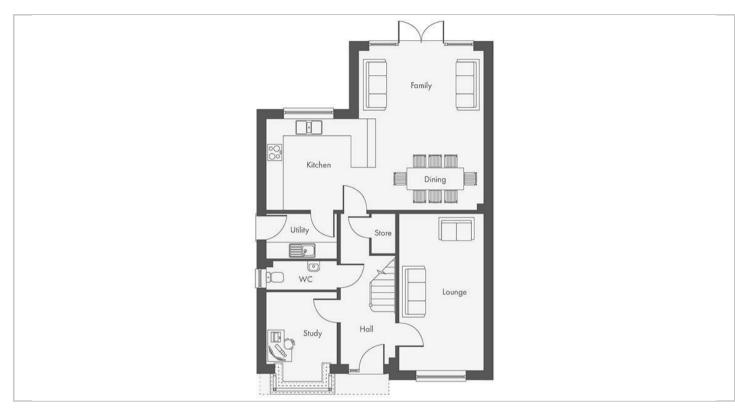

### Floor Plans Location Map

# Plot 50, The Upton Wood Lane

Higham on the Hill, CV13 6AA

- Plot 50, The Upton
- 1680 sq ft of accommodation
- L Shaped Kitchen/Dining/Family Room
- Master Bedroom with En-Suite & Dressing Area
- Family Bathroom

- Attractive Family Home
- Sitting Room & Study
- Utility & Cloakroom
- Three Further Double Bedrooms (inc. one ensuite)
- Garage and Garden

\*\*PLOT 50, THE UPTON\*\*\*\*UP TO £10,000 TOWARDS EXTRAS!!\*\*

\*\*Built by Owl Homes \*\*1680 sq ft of accommodation \*\*Attractive Family Home \*\*Sitting Room & Study \*\*Fabulous L Shaped Kitchen/Dining/Living Space \*\*Utility & Cloakroom \*\*Master Bedroom with Private Dressing Area & En-Suite \*\*Three Further DOUBLE Bedrooms (inc. one en-suite) \*\*Family Bathroom \*\*Garage & Garden