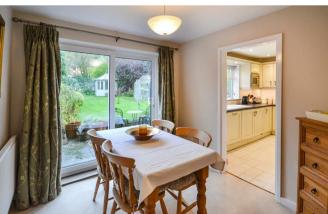

#### **DINING ROOM**

#### 10'3" x 8'8"

With sliding patio doors to garden, central heating radiator and door to kitchen.