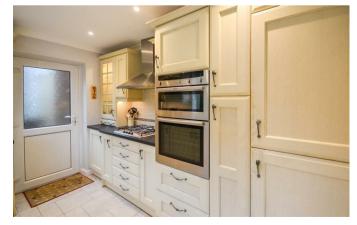

#### KITCHEN

10'9" x 8'4"

Overlooking the garden. The kitchen is fitted with a comprehensive range of base and wall units with high quality integrated appliances by "Neff" including a four ring hob with extractor in canopy over, "Neff" double oven and microwave. There are tiled finishes to the splashbacks and a single drainer sink unit. Door to side access.