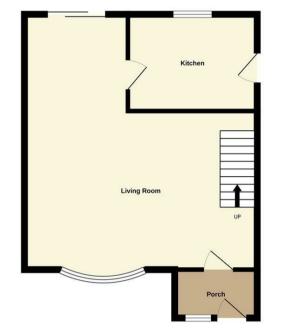

# THE HOUSE

The accommodation is arranged over two floors as follows.

#### ENTRANCE PORCH

UPVC front door opens into the porch, window to the front and central heating radiator. Inner door to the sitting room.

#### SITTING ROOM

20' x 13'2" max 11'8" min

A lovely spacious room the focal point of which is the marble fireplace housing the coal effect gas fire. There is a flight of stairs rising to the first floor, two central heating radiators and an archway to the dining room.

#### **DINING ROOM**

#### 10'3" x 8'8"

With sliding patio doors to garden, central heating radiator and door to kitchen.

#### KITCHEN

10'9" x 8'4"

Overlooking the garden. The kitchen is fitted with a comprehensive range of base and wall units with high quality integrated appliances by "Neff" including a four ring hob with extractor in canopy over, "Neff" double oven and microwave. There are tiled finishes to the splashbacks and a single drainer sink unit. Door to side access.