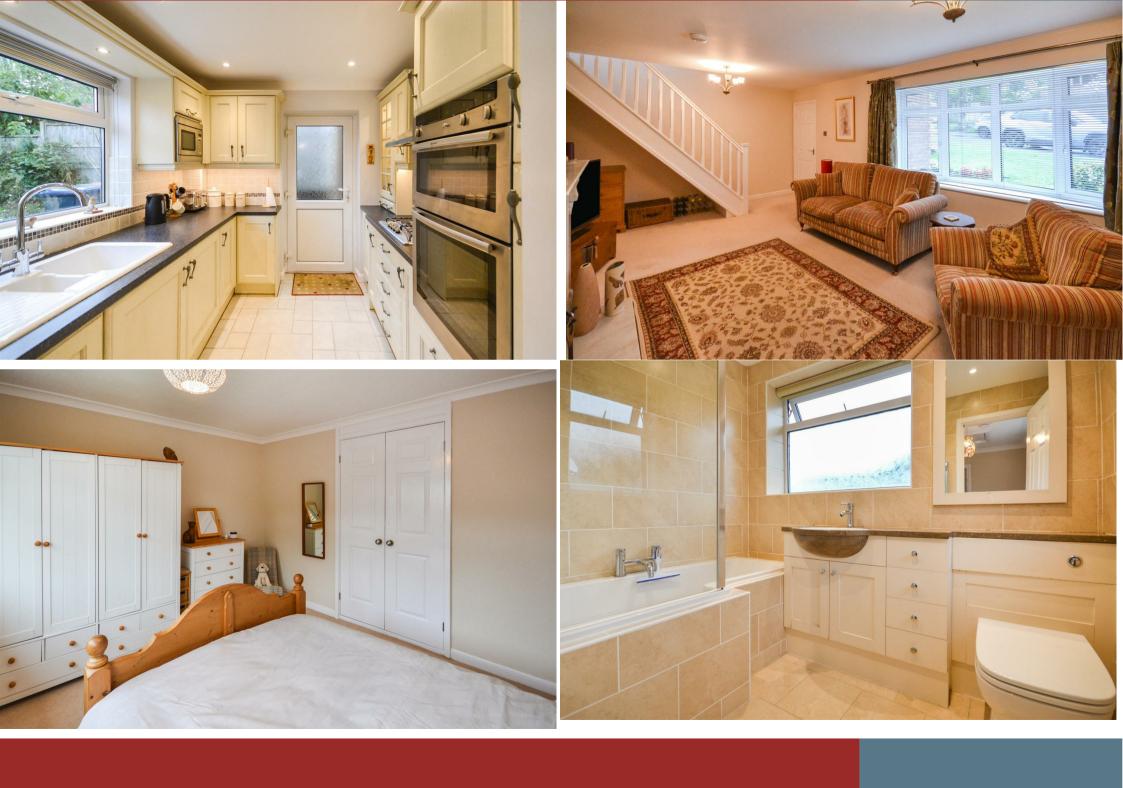

#### SITTING ROOM

20' x 13'2" max 11'8" min

A lovely spacious room the focal point of which is the marble fireplace housing the coal effect gas fire. There is a flight of stairs rising to the first floor, two central heating radiators and an archway to the dining room.

#### KITCHEN

10'9" x 8'4"

Overlooking the garden. The kitchen is fitted with a comprehensive range of base and wall units with high quality integrated appliances by "Neff" including a four ring hob with extractor in canopy over, "Neff" double oven and microwave. There are tiled finishes to the splashbacks and a single drainer sink unit. Door to side access.

#### BEDROOM ONE

12' x 10'1" Window to the front, fitted wardrobe and central heating radiator.

# **BEDROOM TWO**

11'7" x 9'2" Window to the rear, fitted wardrobe and central heating radiator.

# **BEDROOM THREE**

7'8" x 6'4" Window to the front and central heating radiator.

# BATHROOM

Suite comprising a panelled bath with shower over and central tap, wash hand basin set in vanity unit and low flush lavatory with tiled finish to floor and walls.