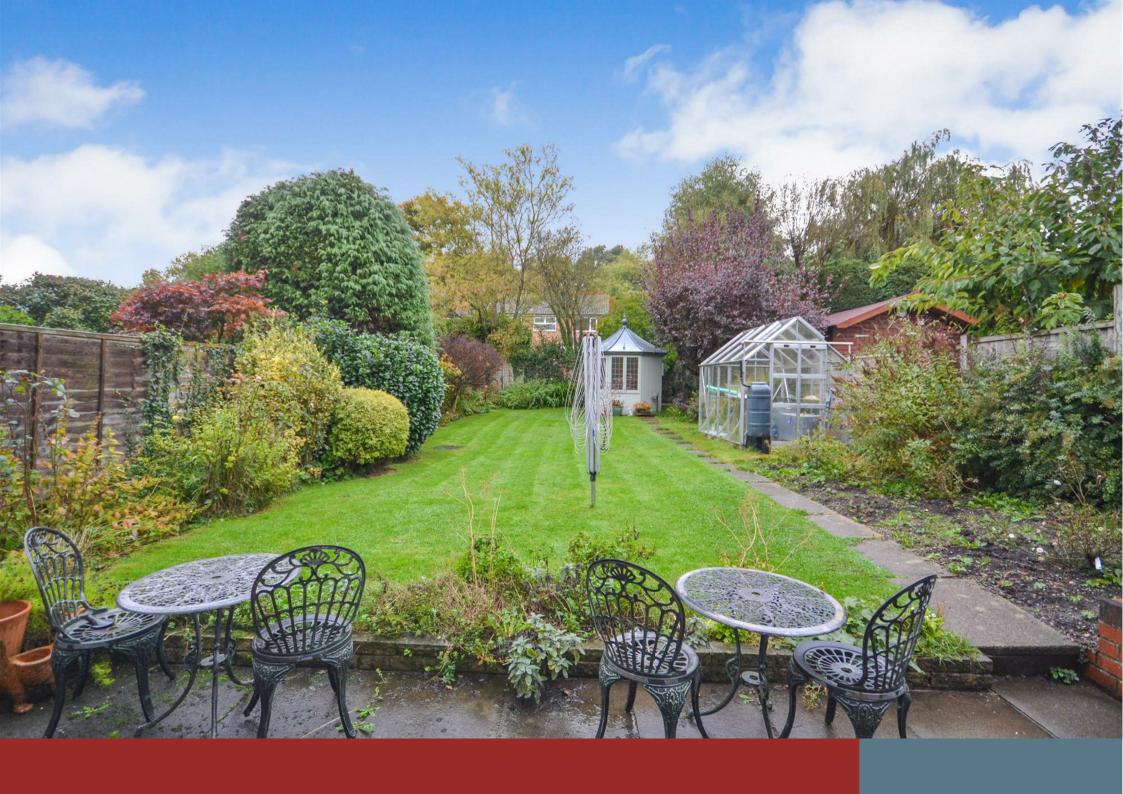

#### OUTSIDE

To the front of the house there is a block paved parking area in front of the garage, steps down to the front door. Front and rear gardens.

# GARDEN

The garden has been beautifully landscaped with patio and lawn areas, mature stocked flower and herbaceous borders. A pretty Summerhouse, greenhouse and shed are included in the sale.