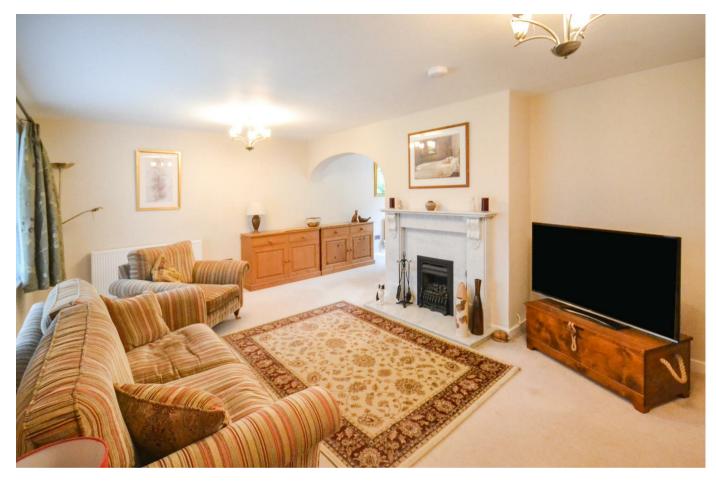

#### SITTING ROOM

20' x 13'2" max 11'8" min

A lovely spacious room the focal point of which is the marble fireplace housing the coal effect gas fire. There is a flight of stairs rising to the first floor, two central heating radiators and an archway to the dining room.