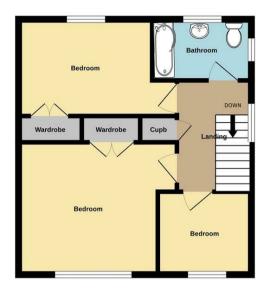

# ON THE FIRST FLOOR

Stairs rise from the sitting room to the landing.

#### FIRST FLOOR LANDING

Opening off the landing are doors to the bedrooms, bathroom and storage cupboard. There is also loft access (loft is mainly boarded with loft ladder access).

#### BEDROOM ONE

12' x 10'1" Window to the front, fitted wardrobe and central heating radiator.

# **BEDROOM TWO**

11'7" x 9'2" Window to the rear, fitted wardrobe and central heating radiator.

# **BEDROOM THREE**

7'8" x 6'4" Window to the front and central heating radiator.

# BATHROOM

Suite comprising a panelled bath with shower over and central tap, wash hand basin set in vanity unit and low flush lavatory with tiled finish to floor and walls.